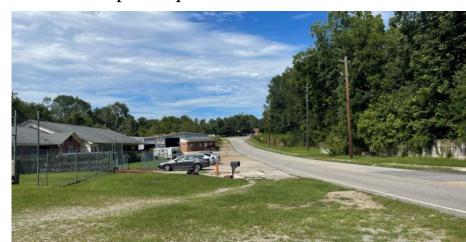

### **BUILDING**

**Property Address:** 900 Barrows Ferry Road

Milledgeville, GA 31061

**County:** Baldwin

**Total Size:** 31,213 SF

Office – 8,455 SF

Warehouse/Service – 14,358 SF

Warehouse – 8,400 SF

**Utilities:** All are available

Year Built: 1960

Parking: Ample

**Frontage:** 550' on Barrows Ferry Road

#### SITE

Site Size: 2.67 Acres

**Parcel ID:** M80 110

**Zoning:** Single Family Residential 2

**Taxes:** \$7,337 (City of Milledgeville)

REDUCED PRICE: \$595,000

**SALE PRICE:\$700,000** 

|  | Demographics 2023 | 3 Miles  | 5 Miles  | 10 Miles |
|--|-------------------|----------|----------|----------|
|  | Population        | 18,973   | 29,868   | 44,886   |
|  | Avg HH Income     | \$86,742 | \$86,246 | \$90,627 |
|  | Median Age        | 30.7     | 34.2     | 37.1     |

#### **LOCATION**

Property is minutes away from Downtown Milledgeville and the high traffic retail corridor North Columbia Street. Surrounding neighbors include Atrium Health Navicent Baldwin, Georgia College State University, Georgia College, Oconee Commercial Complex, Kinetic by Windstream, U-Haul Neighborhood Dealer, Griffin Lumber & Hardware, Harbor Freight, The Brick, Amici, and many more offices, businesses, retailers, and restaurants.