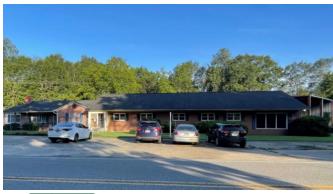

### **BUILDING**

**Property Address:** 900 Barrows Ferry Road

Milledgeville, GA 31061

**County:** Baldwin

**Total Size:** 31,213 SF

Office – 8,455 SF

Warehouse/Service – 14,358 SF

Warehouse – 8,400 SF

#### **NOTES**

Endless potential in this commercial 2.67 acres lot with three structures. Adjacent land is also available for sale. A no further action letter is available upon request.