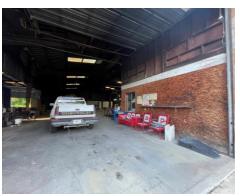

### **BUILDING**

**Property Address:** 900 Barrows Ferry Road

Milledgeville, GA 31061

**County:** Baldwin

**Total Size:** 31,213 SF

Office – 8,455 SF

Warehouse/Service – 14,358 SF

Warehouse – 8,400 SF

#### **NOTES**

Endless potential in this commercial 2.67 acres lot with three structures. Adjacent land is also available for sale. A no further action letter is available upon request.