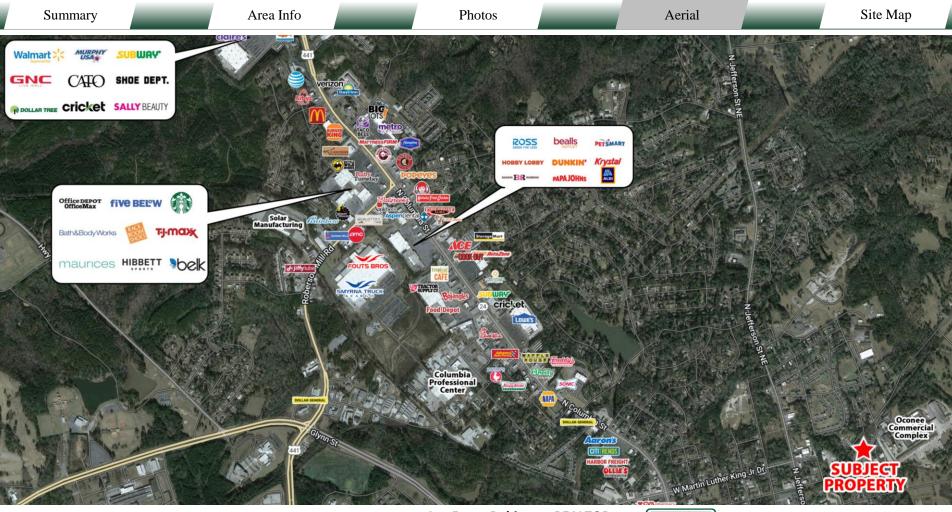

#### **LOCATION**

Property is minutes away from Downtown Milledgeville and the high traffic retail corridor North Columbia Street. Surrounding neighbors include Atrium Health Navicent Baldwin, Georgia College State University, Georgia College, Oconee Commercial Complex, Kinetic by Windstream, U-Haul Neighborhood Dealer, Griffin Lumber & Hardware, Harbor Freight, The Brick, Amici, and many more offices, businesses, retailers, and restaurants.