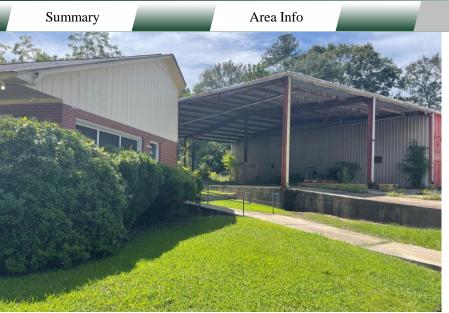

### **BUILDING**

**Property Address:** 900 Barrows Ferry Road

Milledgeville, GA 31061

**County:** Baldwin

**Total Size:** 31,213 SF

Office – 8,455 SF

Warehouse/Service – 14,358 SF

Warehouse – 8,400 SF

#### **NOTES**

Endless potential in this commercial 2.67 acres lot with three structures. Adjacent land is also available for sale. A no further action letter is available upon request.