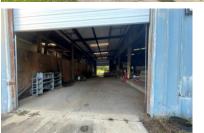

### **BUILDING**

**Property Address:** 900 Barrows Ferry Road

Milledgeville, GA 31061

**County:** Baldwin

**Total Size:** 31,213 SF

Office – 8,455 SF

Warehouse/Service – 14,358 SF

Warehouse – 8,400 SF

#### **NOTES**

Endless potential in this commercial 2.67 acres lot with three structures. Adjacent land is also available for sale. A no further action letter is available upon request.