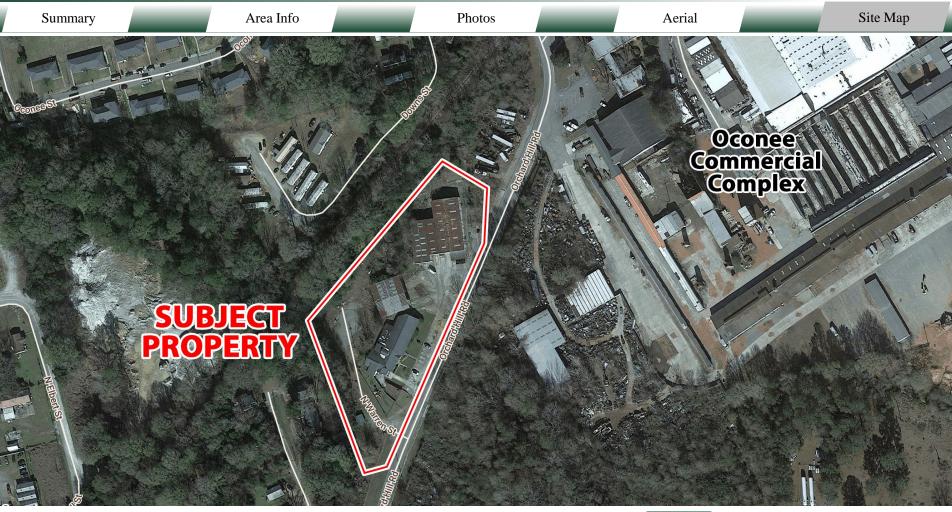

#### **LOCATION**

Property is minutes away from Downtown Milledgeville and the high traffic retail corridor North Columbia Street. Surrounding neighbors include Atrium Health Navicent Baldwin, Georgia College State University, Georgia College, Oconee Commercial Complex, Kinetic by Windstream, U-Haul Neighborhood Dealer, Griffin Lumber & Hardware, Harbor Freight, The Brick, Amici, and many more offices, businesses, retailers, and restaurants.

#### **NOTES**

Endless potential in this commercial 2.67 acres lot with three structures. Adjacent land is also available for sale. A no further action letter is available upon request.