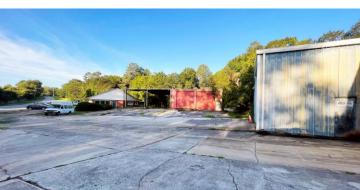

### **BUILDING**

**Property Address:** 900 Barrows Ferry Road

Milledgeville, GA 31061

**County:** Baldwin

**Total Size:** 31,213 SF

Office – 8,455 SF

Warehouse/Service – 14,358 SF

Warehouse – 8,400 SF

#### SITE

Site Size: 2.67 Acres

**Parcel ID:** M80 110

**Zoning:** Single Family Residential 2

**Taxes:** \$7,337 (City of Milledgeville)

REDUCED PRICE: \$595,000

**SALE PRICE:\$700,000** 

|  | Demographics 2023 | 3 Miles  | 5 Miles  | 10 Miles |
|--|-------------------|----------|----------|----------|
|  | Population        | 18,973   | 29,868   | 44,886   |
|  | Avg HH Income     | \$86,742 | \$86,246 | \$90,627 |
|  | Median Age        | 30.7     | 34.2     | 37.1     |

#### **NOTES**

Endless potential in this commercial 2.67 acres lot with three structures. Adjacent land is also available for sale. A no further action letter is available upon request.