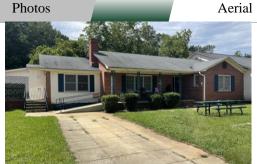

### **BUILDING**

**Property Address:** 900 Barrows Ferry Road

Milledgeville, GA 31061

**County:** Baldwin

**Total Size:** 31,213 SF

Office – 8,455 SF

Warehouse/Service – 14,358 SF

Warehouse – 8,400 SF

**Utilities:** All are available

Year Built: 1960

Parking: Ample

**Frontage:** 550' on Barrows Ferry Road