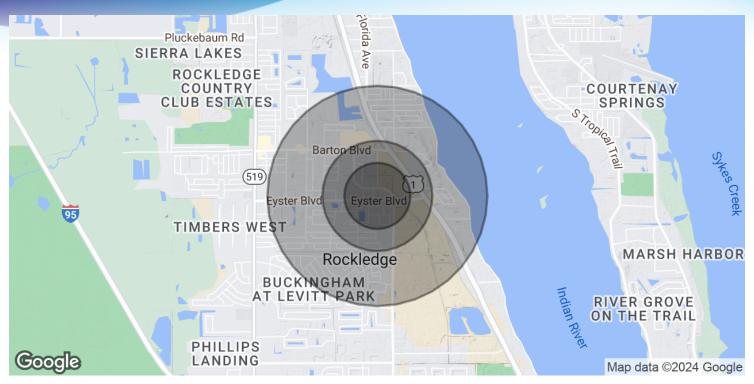

### **DEMOGRAPHICS MAP & REPORT**

• 1027 Pathfinder Way Rockledge, FL 32955

| POPULATION                           | 0.3 MILES            | 0.5 MILES            | I MILE              |
|--------------------------------------|----------------------|----------------------|---------------------|
| Total Population                     | 647                  | 1,690                | 7,208               |
| Average Age                          | 43                   | 44                   | 46                  |
| Average Age (Male)                   | 43                   | 44                   | 44                  |
| Average Age (Female)                 | 44                   | 45                   | 48                  |
|                                      |                      |                      |                     |
|                                      |                      |                      |                     |
| HOUSEHOLDS & INCOME                  | 0.3 MILES            | 0.5 MILES            | I MILE              |
| HOUSEHOLDS & INCOME Total Households | <b>0.3 MILES</b> 262 | <b>0.5 MILES</b> 703 | <b>I MILE</b> 3,049 |
|                                      |                      |                      |                     |
| Total Households                     | 262                  | 703                  | 3,049               |
| Total Households # of Persons per HH | 262<br>2.5           | 703<br>2.4           | 3,049<br>2.4        |