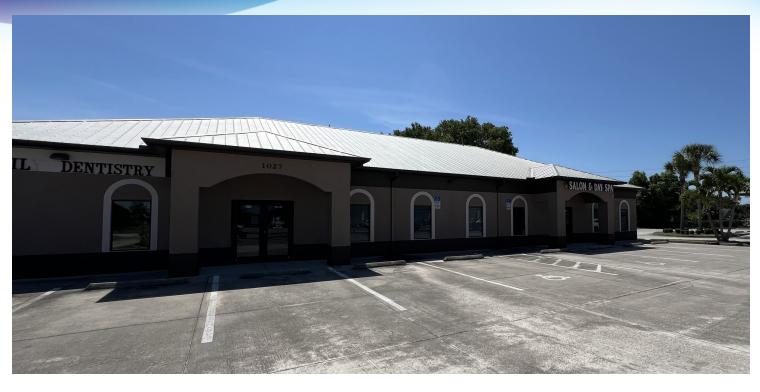

# **EXECUTIVE SUMMARY**

• 1027 Pathfinder Way Rockledge, FL 32955

### **PROPERTY OVERVIEW**

Ste. 100 - Second Generation Dental Space. This space is ideal for tenant with an existing Dental/Medical practice.

#### **LOCATION OVERVIEW**

Arbor Place is situated between Murrell Rd and Eyster Blvd in Rockledge, FL.

Minutes from US Hwy I and a short distance to SR 520 and I-95

**ROB BECKNER, SIOR** 

Principal 321.722.0707 XII rob@teamlbr.com CHARLES DUVALL