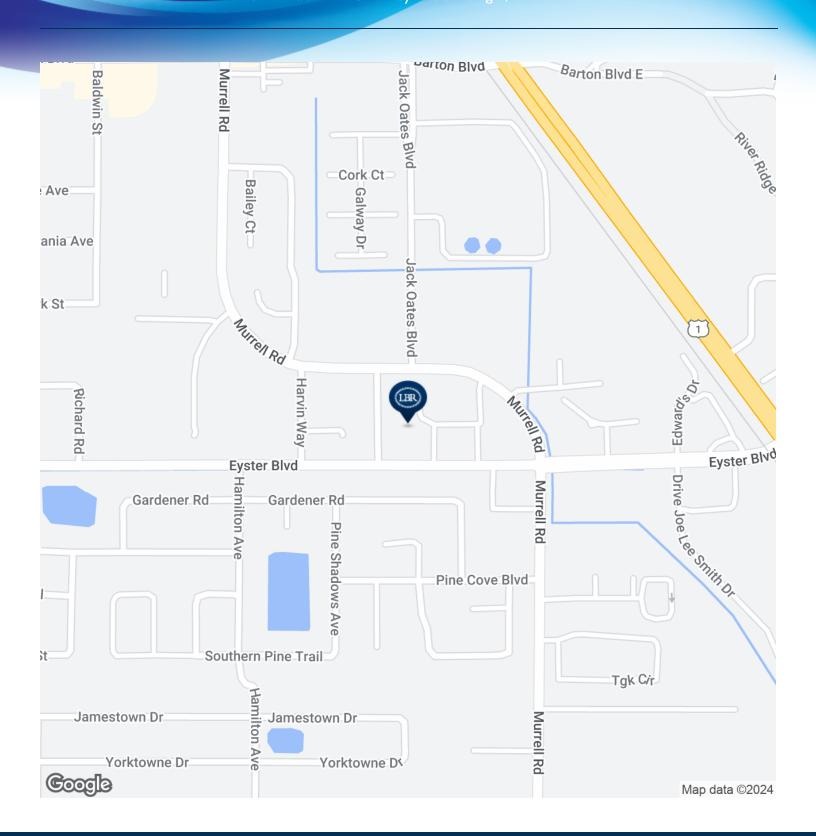

|
|-----------|-----------|---------------|----------------|-----------|------------|-----------------------------------------------------------------------------------------------------------------------|
| Suite 100 |           | \$22.00 SF/YR | Modified Gross | 1,600 SF  | Negotiable | Suite 100 offers open waiting area, four (4) treatment suites, three (3) designated lab areas, and two (2) restrooms. |

### **ADDITIONAL PHOTOS**

• 1027 Pathfinder Way Rockledge, FL 32955







**ROB BECKNER, SIOR** 

Principal 321.722.0707 XII rob@teamlbr.com **CHARLES DUVALL** 

Office Sales & Leasing 321.722.0707 X19 charles@teamlbr.com

Lightle Beckner Robison, Inc.

321.722.0707 • teamlbr.com 70 W. Hibiscus Blvd., Melbourne, FL 32901

# **LOCATION MAP**

• 1027 Pathfinder Way Rockledge, FL 32955



### **DEMOGRAPHICS MAP & REPORT**

• 1027 Pathfinder Way Rockledge, FL 32955



| POPULATION                           | 0.3 MILES            | 0.5 MILES            | I MILE              |
|--------------------------------------|----------------------|----------------------|---------------------|
| Total Population                     | 647                  | 1,690                | 7,208               |
| Average Age                          | 43                   | 44                   | 46                  |
| Average Age (Male)                   | 43                   | 44                   | 44                  |
| Average Age (Female)                 | 44                   | 45                   | 48                  |
|                                      |                      |