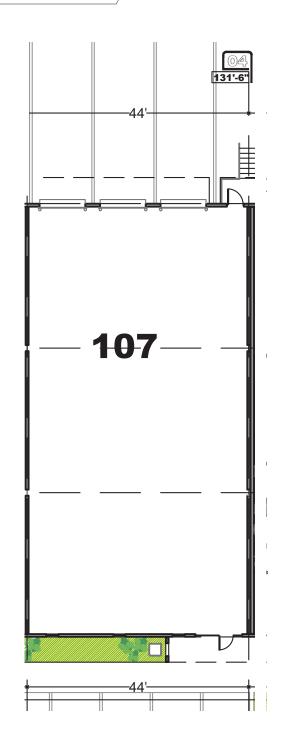

# 3,784 SF AVAILABLE FOR SUBLEASE

## SPACE HIGHLIGHTS

**ASKING RATE** 

\$12.50/SF NNN

**WAREHOUSE SF** 

2.534 SF

**CLEAR HEIGHT** 

20'

**LOADING DOORS** 

(3) DOCK DOORS

**OPEX\*** 

\$10.31 PSF

**OFFICE SF** 

1.250 SF

**ELECTRICAL SPECS** 

3-PHASE

**PARKING RATIO** 

0.79/1,000

**MONTHLY RATE\*\*** 

\$7,372,57

**YEAR BUILT** 

1997

ZONING

AC-3

**AVAILABILITY** 

**IMMEDIATELY** 

\*\*Sales Tax Included
\*Denotes Estimated Operating Expenses for 2024