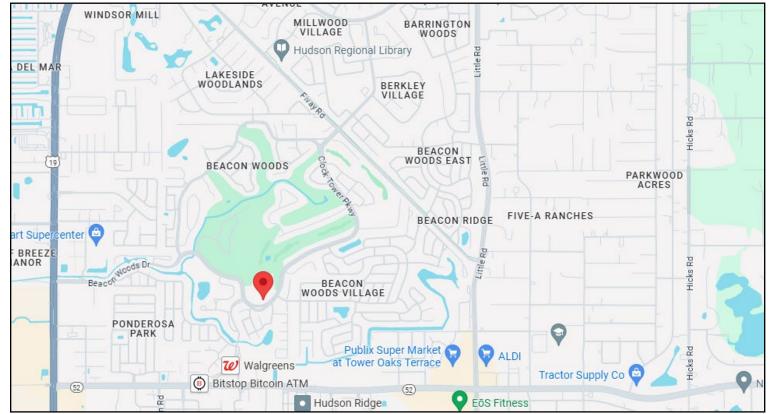

# Multi Use Office Buildings Amazing Opportunity Pasco County 12417 Clock Tower Parkway, Hudson, FL 34667

## Amazing Opportunity Pasco County 12417 Clock Tower Parkway, Hudson, FL 34667

| DEMOGRAPHICS BY MILE |          |          |          |  |
|----------------------|----------|----------|----------|--|
|                      | 1 MILE   | 3 MILES  | 5 MILES  |  |
| Total Population     | 12,851   | 57,956   | 99,929   |  |
| Avg. HH Income       | \$56,817 | \$62,754 | \$64,680 |  |
| Median Age           | 55.2     | 53.2     | 50.5     |  |
| Total Households     | 6,022    | 25,920   | 43,709   |  |