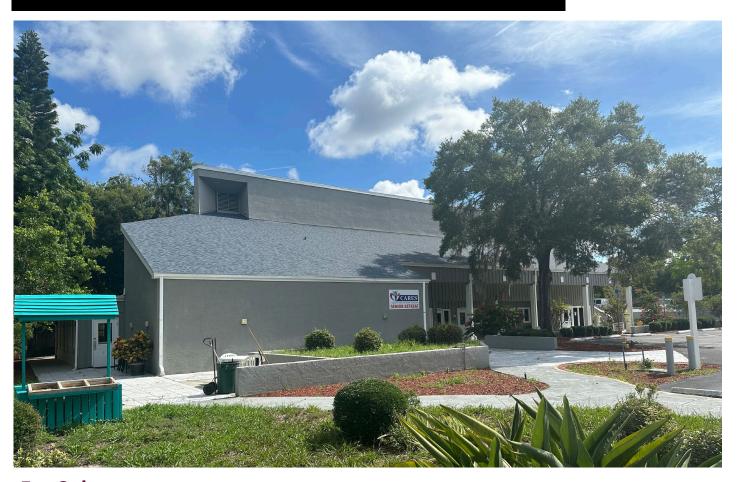

# Multi Use Office Buildings Amazing Opportunity Pasco County 12417 Clock Tower Parkway, Hudson, FL 34667

#### For Sale

- Meticulously Maintained Buildings Totaling 13,950+ SF
  - o Building 1: 10,460+ SF, Built in 1973
  - o Building 2: 3,49O+ SF, Built in 1974
- Recently Updated with New Roofs in 2O23, Newer A/C and Parking Lot Sealed
- 2.15+ Acres with 6O+ Parking Spaces
- Excess ½ Acre for Additional Parking or Potential Expansion
- Seller Interested in Lease Back of Building 2
- Priced at: \$1,395,000