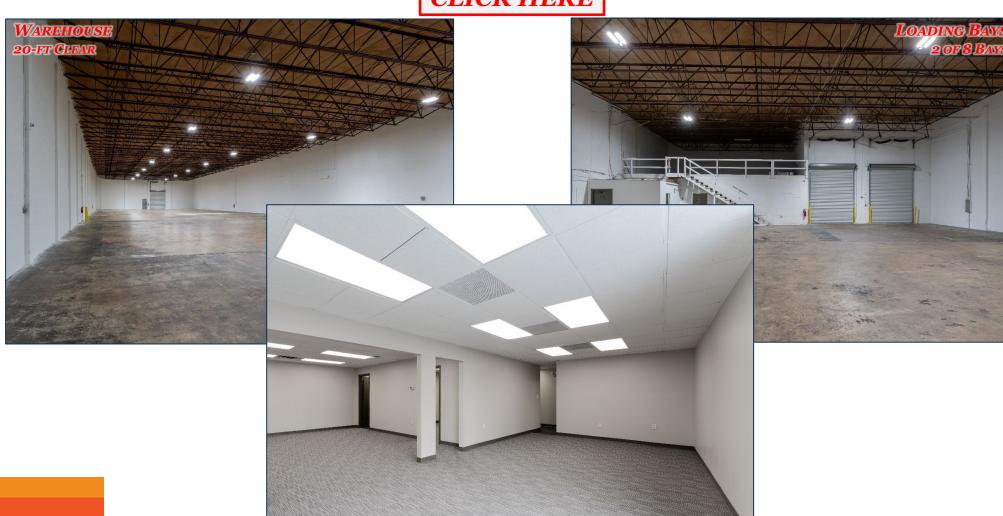

#### **SUITE INFORMATION**

- 40,000-80,000 SF AVAILABLE
- 20' CLEAR HEIGHT
- UP TO 6,675 SF OFFICE
- NEW TPO ROOF 15 YEAR WARRANTY
- 85' SECURED TRUCK COURT
- 7 DOCK HIGH DOORS & 1 RAMP DRIVE-IN
- 2024 COMPLETE OFFICE REMODEL
- NEW LED LIGHTING
- New Interior & Exterior Painting
- **480V**, **3-PHASE POWER**

### **Additional Imagery**

**CLICK HERE** 

**OFFICE SPACE** 

40,000-80,000 SF AVAILABLE 2700 HAZELHURST AVENUE ORLANDO, FL 32804