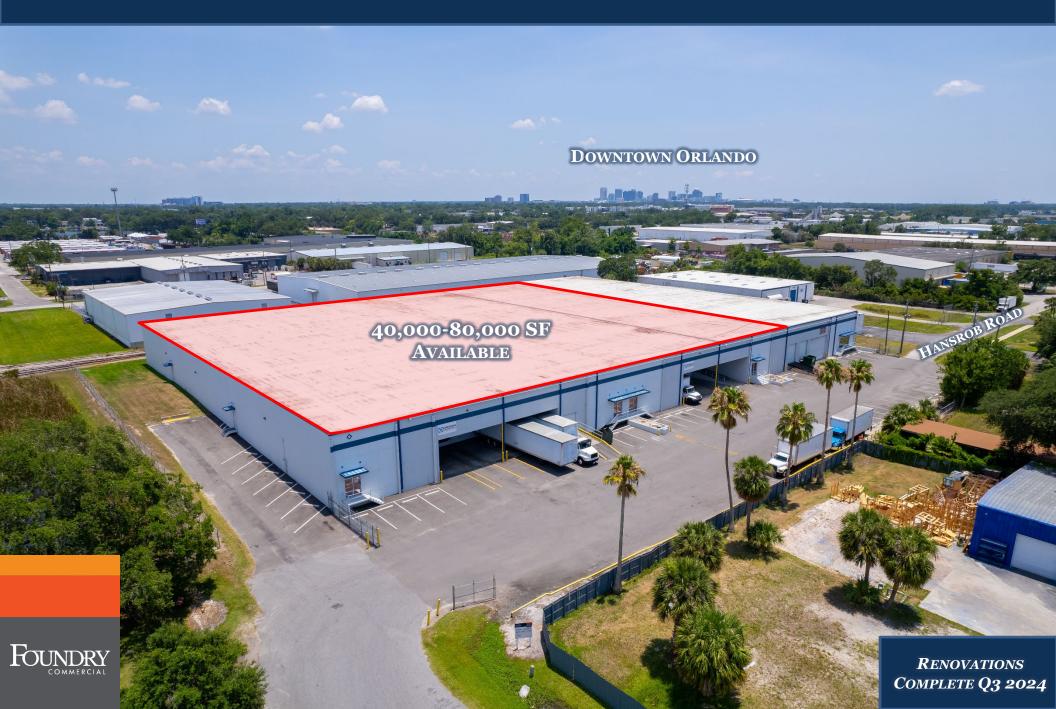

#### 2700 HAZELHURST AVENUE

40,000-80,000-SF INDUSTRIAL WAREHOUSE

40,000-80,000 SF AVAILABLE 2700 HAZELHURST AVENUE ORLANDO, FL 32804