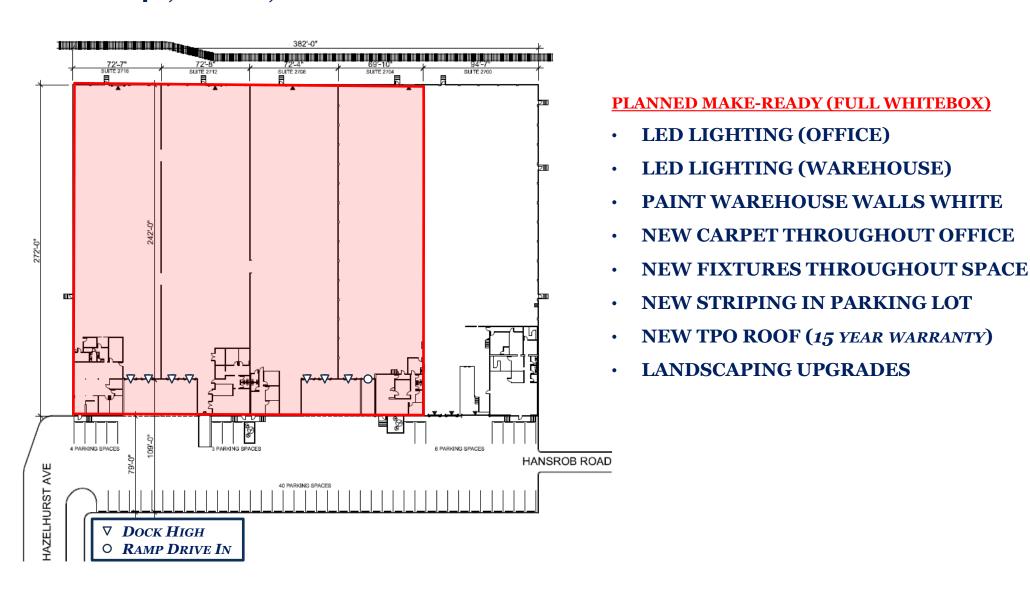

### FLOOR PLAN 40,000-80,000 SF AVAILABLE

40,000-80,000 SF AVAILABLE 2700 HAZELHURST AVENUE ORLANDO, FL 32804