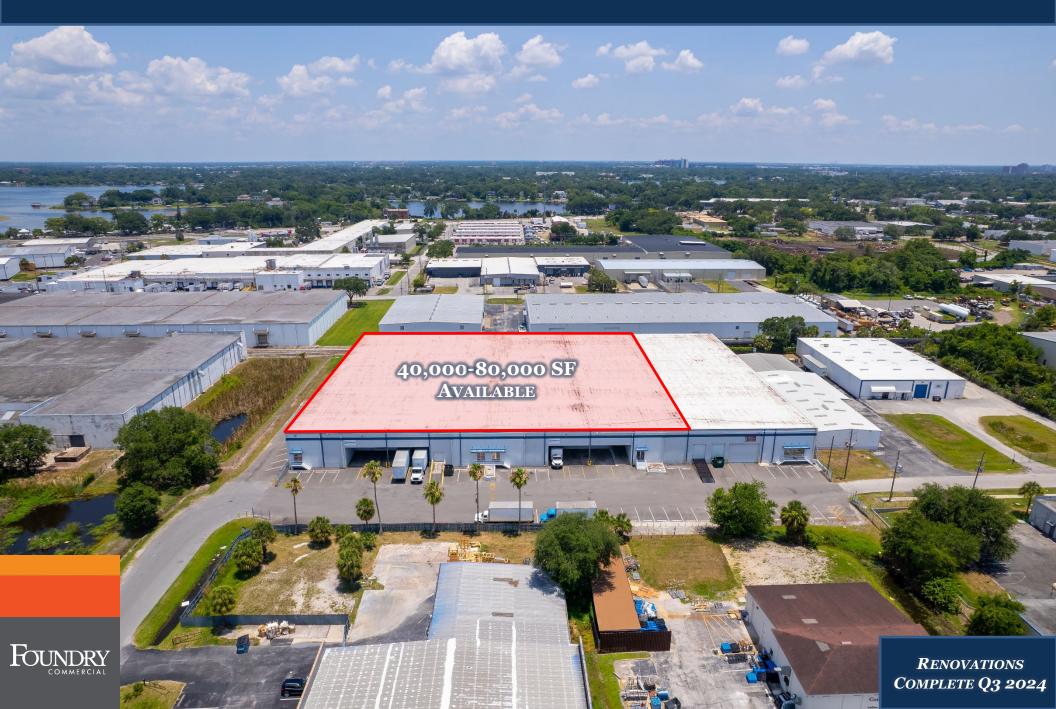

40,000-80,000 SF AVAILABLE 2700 HAZELHURST AVENUE ORLANDO, FL 32804

40,000-80,000 SF AVAILABLE 2700 HAZELHURST AVENUE ORLANDO, FL 32804

40,000-80,000 SF AVAILABLE 2700 HAZELHURST AVENUE ORLANDO, FL 32804

#### **SUITE INFORMATION**

- 40,000-80,000 SF AVAILABLE
- 20' CLEAR HEIGHT
- UP TO 6,675 SF OFFICE
- NEW TPO ROOF 15 YEAR WARRANTY
- 85' SECURED TRUCK COURT
- 7 DOCK HIGH DOORS & 1 RAMP DRIVE-IN
- 2024 COMPLETE OFFICE REMODEL
- NEW LED LIGHTING
- New Interior & Exterior Painting
- **480V**, **3-PHASE POWER**