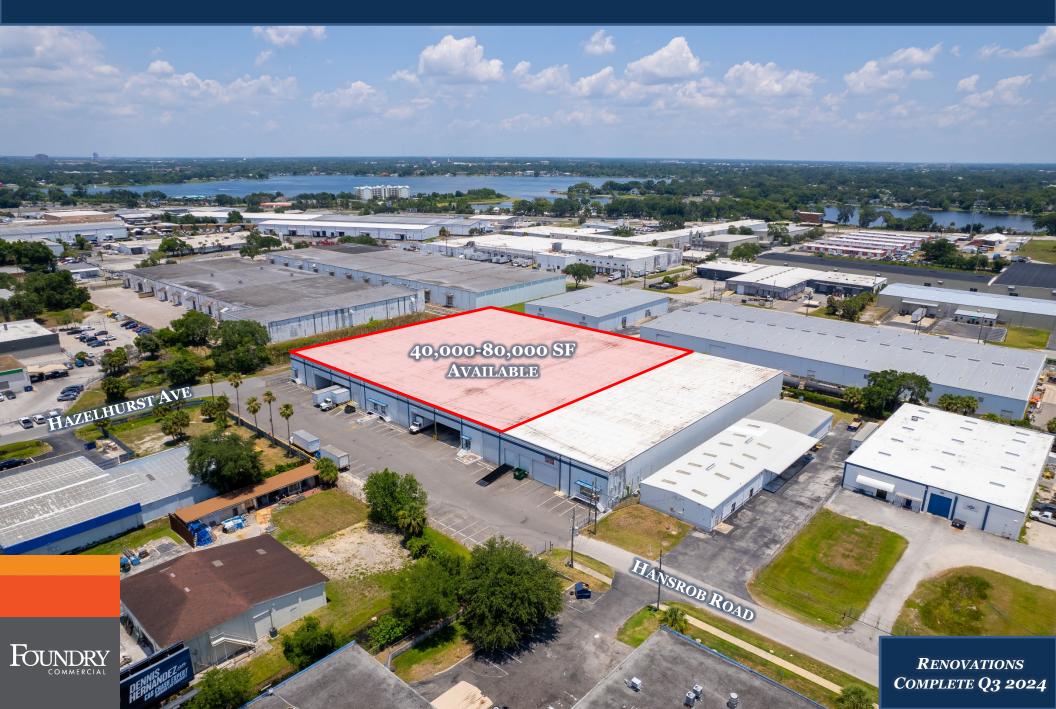

40,000-80,000 SF AVAILABLE 2700 HAZELHURST AVENUE ORLANDO, FL 32804

40,000-80,000 SF AVAILABLE 2700 HAZELHURST AVENUE ORLANDO, FL 32804

40,000-80,000 SF AVAILABLE 2700 HAZELHURST AVENUE ORLANDO, FL 32804

#### 2700 HAZELHURST AVENUE

40,000-80,000-SF INDUSTRIAL WAREHOUSE

40,000-80,000 SF AVAILABLE 2700 HAZELHURST AVENUE ORLANDO, FL 32804