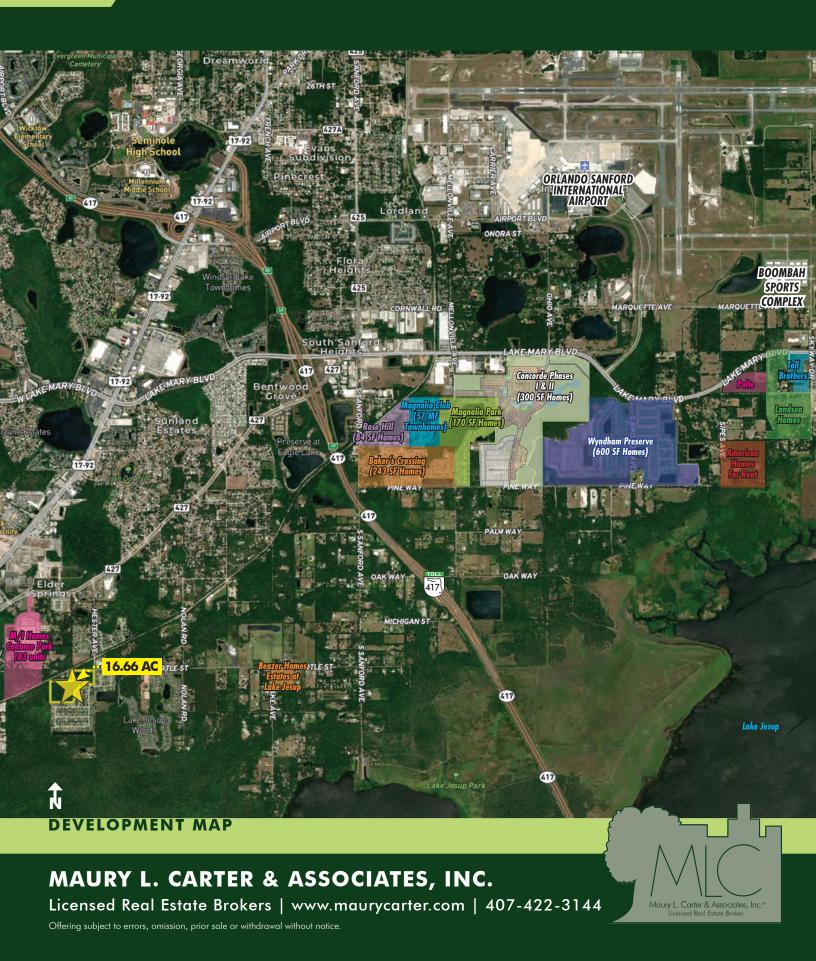

l amenities as well as close to major transportation linkage SR 417, providing quick and easy access to Orlando/Orange County markets to the south, Mt. Dora/Lake County to the west and Daytona/
New Smyrna to the northeast. Located along Hester
Avenue just east of US Hwy 17-92; southwest of Orlando Sanford International Airport, south of historic Downtown Sanford, and east of Lake Mary.

Call for more information today!



Licensed Real Estate Brokers | www.maurycarter.com | 407-422-3144



# SECLUDED RANCHETTE LOT NEAR EVERYTHING

Hester Ave, Sanford, FL 32773



Offering subject to errors, omission, prior sale or withdrawal without notice.

### SECLUDED RANCHETTE LOT NEAR EVERYTHING

Hester Ave, Sanford, FL 32773



# SECLUDED RANCHETTE LOT NEAR EVERYTHING

Hester Ave, Sanford, FL 32773



## SECLUDED RANCHETTE LOT NEAR EVERYTHING

Hester Ave, Sanford, FL 32773