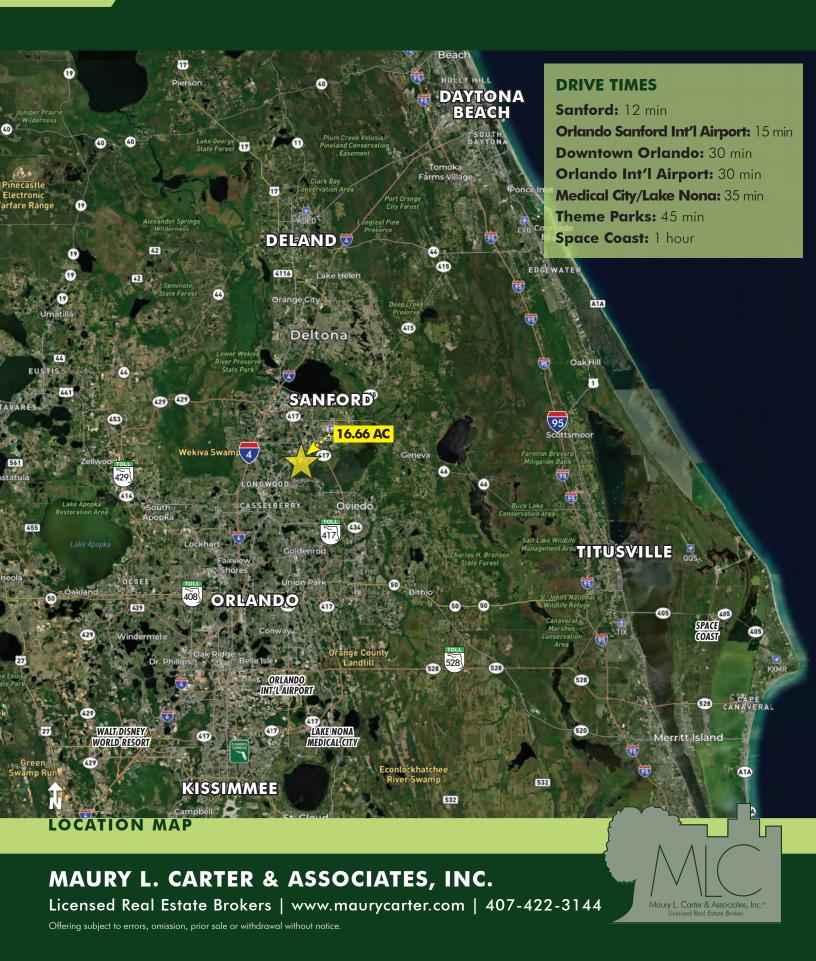

#### **DESCRIPTION**

**Excellent opportunity for single-family residential development** within the highly desirable suburban Seminole County market near Lake Mary/
Sanford. This property is surrounded by conservation views.
Close to public and natural amenities as well as close to major transportation linkage SR 417, providing quick and easy access to Orlando/Orange County markets to the south, Mt. Dora/Lake County to the west and Daytona/
New Smyrna to the northeast. Located along Hester
Avenue just east of US Hwy 17-92; southwest of Orlando Sanford International Airport, south of historic Downtown Sanford, and east of Lake Mary.