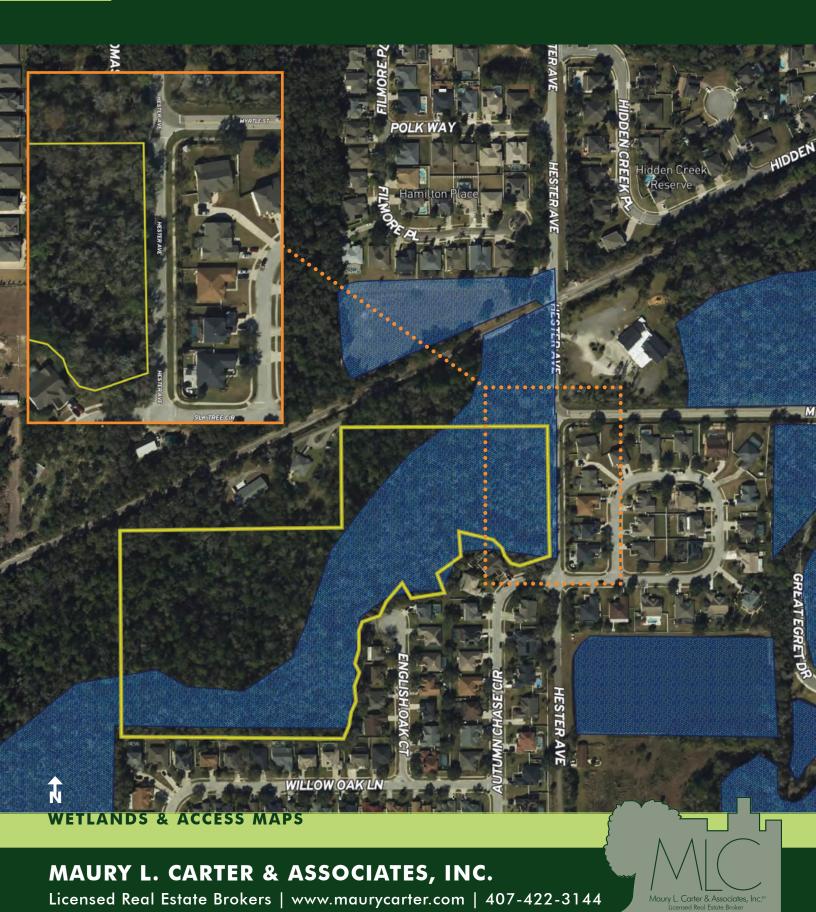

**Excellent opportunity for single-family residential development** within the highly desirable suburban Seminole County market near Lake Mary/
Sanford. This property is surrounded by conservation views.
Close to public and natural amenities as well as close to major transportation linkage SR 417, providing quick and easy access to Orlando/Orange County markets to the south, Mt. Dora/Lake County to the west and Daytona/
New Smyrna to the northeast. Located along Hester
Avenue just east of US Hwy 17-92; southwest of Orlando Sanford International Airport, south of historic Downtown Sanford, and east of Lake Mary.

Call for more information today!



Licensed Real Estate Brokers | www.maurycarter.com | 407-422-3144



# SECLUDED RANCHETTE LOT NEAR EVERYTHING

Hester Ave, Sanford, FL 32773



Offering subject to errors, omission, prior sale or withdrawal without notice.

### SECLUDED RANCHETTE LOT NEAR EVERYTHING

Hester Ave, Sanford, FL 32773



# SECLUDED RANCHETTE LOT NEAR EVERYTHING

Hester Ave, Sanford, FL 32773



## SECLUDED RANCHETTE LOT NEAR EVERYTHING

Hester Ave, Sanford, FL 32773