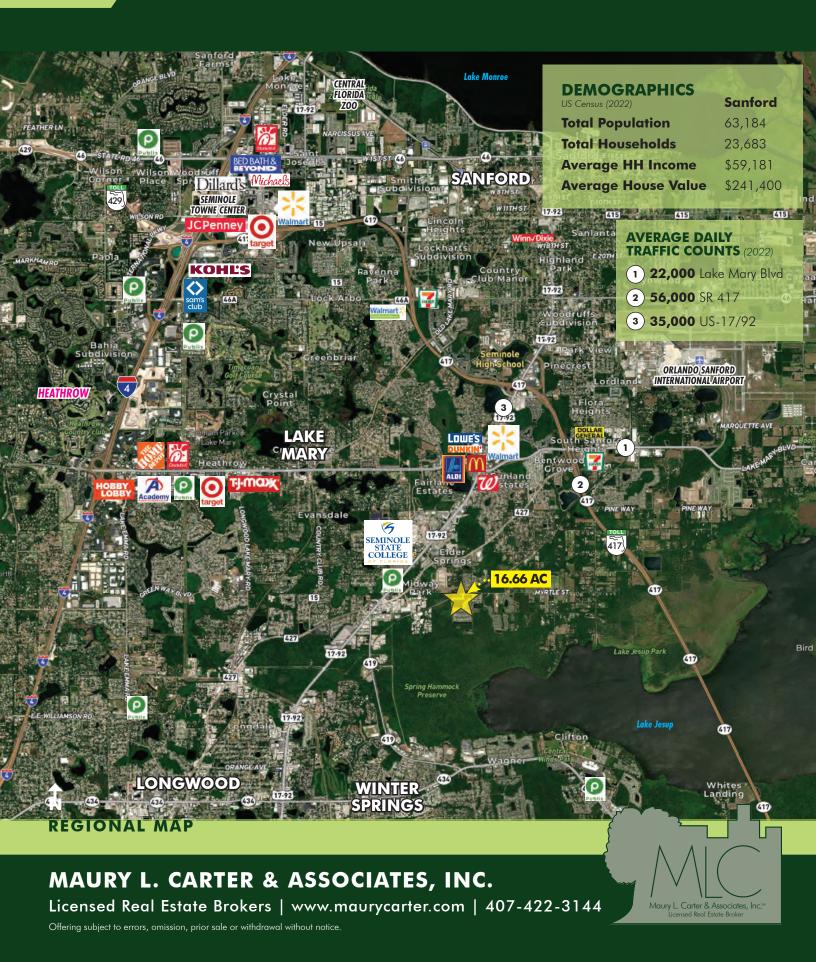

is property is surrounded by conservation views.
Close to public and natural amenities as well as close to major transportation linkage SR 417, providing quick and easy access to Orlando/Orange County markets to the south, Mt. Dora/Lake County to the west and Daytona/
New Smyrna to the northeast. Located along Hester
Avenue just east of US Hwy 17-92; southwest of Orlando Sanford International Airport, south of historic Downtown Sanford, and east of Lake Mary.

Call for more information today!



Licensed Real Estate Brokers | www.maurycarter.com | 407-422-3144



# SECLUDED RANCHETTE LOT NEAR EVERYTHING

Hester Ave, Sanford, FL 32773



Offering subject to errors, omission, prior sale or withdrawal without notice.

### SECLUDED RANCHETTE LOT NEAR EVERYTHING

Hester Ave, Sanford, FL 32773



# SECLUDED RANCHETTE LOT NEAR EVERYTHING

Hester Ave, Sanford, FL 32773



## SECLUDED RANCHETTE LOT NEAR EVERYTHING

Hester Ave, Sanford, FL 32773