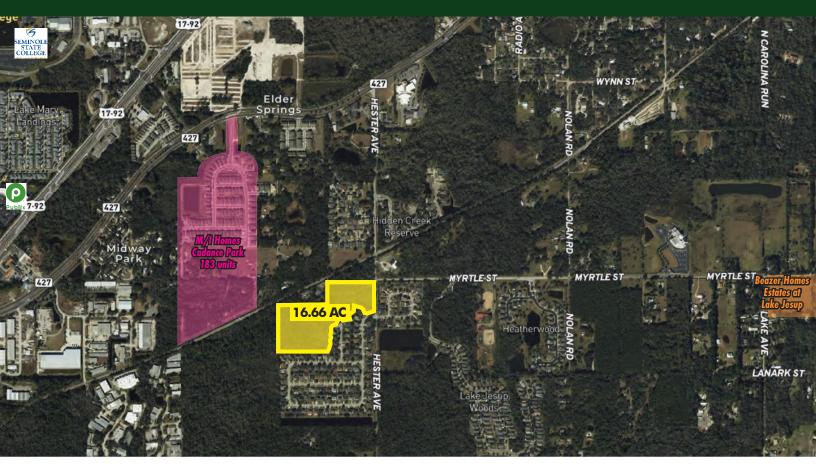

#### SECLUDED RANCHETTE LOT NEAR EVERYTHING

Hester Ave, Sanford, FL 32773

#### **ABOUT THE PROPERTY**

SIZE

 $16.66 \pm$  acres (7 net acres)

**PRICE** 

\$700,000

ZONING

R-1A (Residential)

FLU

LDR (Low Density Res: 4 DU/AC)

UTILITIES

Available nearby

ROAD FRONTAGE  $295' \pm$  on Hester Ave  $625' \pm$  on Myrtle St

PARCEL IDs

23-20-30-5AQ-0000-118B,

23-20-30-5AQ-0000-119A

#### **DESCRIPTION**

**Excellent opportunity for single-family residential development** within the highly desirable suburban Seminole County market near Lake Mary/
Sanford. This property is surrounded by conservation views.
Close to public and natural amenities as well as close to major transportation linkage SR 417, providing quick and easy access to Orlando/Orange County markets to the south, Mt. Dora/Lake County to the west and Daytona/
New Smyrna to the northeast. Located along Hester
Avenue just east of US Hwy 17-92; southwest of Orlando Sanford International Airport, south of historic Downtown Sanford, and east of Lake Mary.