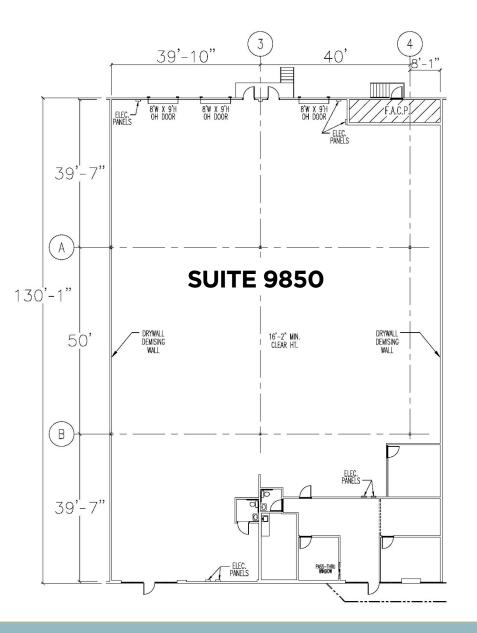

# 11,638 SF

& CONTACT

Sam Korolos Jessica Mizrahi, SIOR Lisa Ross, SIOR **Trey Carswell, SIOR** 

(704) 989-1327 / sam.korolos@cushwake.com (813) 204-5323 / jessica.mizrahi@cushwake.com (813) 424-3211 / lisa.ross@cushwake.com (813) 230-6131 / trey.carswell@cushwake.com

#### **PROPERTY HIGHLIGHTS**

| TOTAL SF   | 11,638 SF                              |
|------------|----------------------------------------|
| OFFICE SF  | ± 1,357,SF                             |
| SPRINKLERS | Fully sprinklered with wet pipe system |
| POWER      | 3 Phase                                |

| OCCUPANCY    | December 1, 2024                                            |
|--------------|-------------------------------------------------------------|
| CLEAR HEIGHT | 18'                                                         |
| LOADING      | Two (2) Dock High Doors<br>One (1) Dock High Door with Ramp |