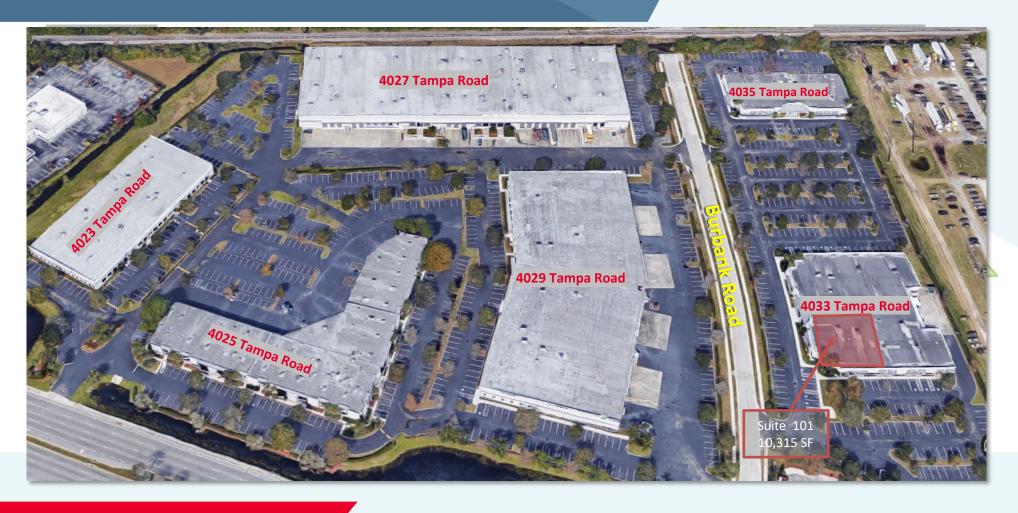

## 580 Corporate Center

4033 Tampa Road, Oldsmar, FL 34677

Bldg 500 Suite 101 Available Now Office: 10.315 SF 10,315 SF Total: