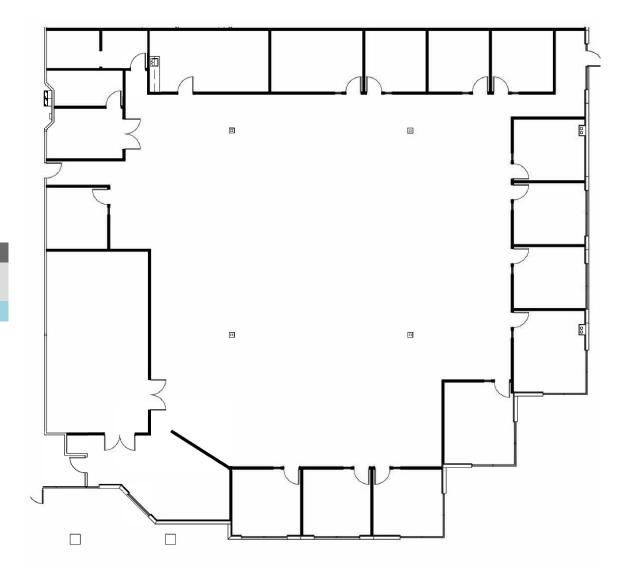

## 580 Corporate Center

4033 Tampa Road, Oldsmar, FL 34677



## **PROPERTY HIGHLIGHTS**

- 10,315 Office Space
- · Utilities provided by Spectrum or Frontier
- 24-7 access and control of HVAC
- · Common area restrooms
- Parking 5:1,000 SF

- Excellent accessibility to North Pinellas County and Northwest Hillsborough County
- Multiple Access points onto Tampa Rd, including lighted intersection
- Convenient Access to retail and restaurants
- Proximity to Tampa International Airport



Bldg 500 Suite 101 Available Now Office: 10.315 SF 10,315 SF Total:

## FOR ADDITIONAL INFORMATION, PLEASE CONTACT:

MELANIE JACKSON, CCIM, SIOR TREY CARSWELL, SIOR

melanie.jackson@cushwake.com

trey.carswell@cushwake.com

LISA ROSS, SIOR

Managing Director, Industrial +1 813 424 3211

lisa.ross@cushwake.com

**JESSICA MIZRAHI, SIOR** 

jessica.mizrahi@cushwake.com