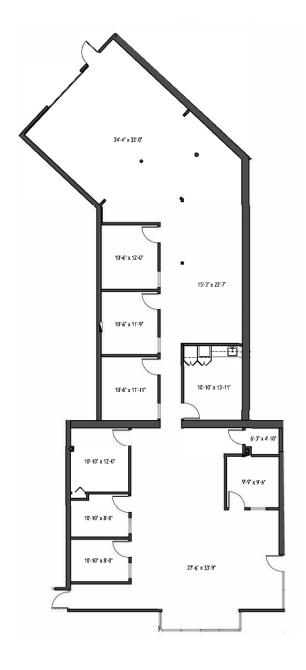

### **OFFICE SPACE**

| FLOOR        | First Floor   |
|--------------|---------------|
| AVAILABLE SF | 3,137 SF      |
| AVAILABILITY | Available Now |

### **OFFICE SPACE**

| FLOOR        | Second Floor  |
|--------------|---------------|
| AVAILABLE SF | 2,392 SF      |
| AVAILABILITY | Available Now |