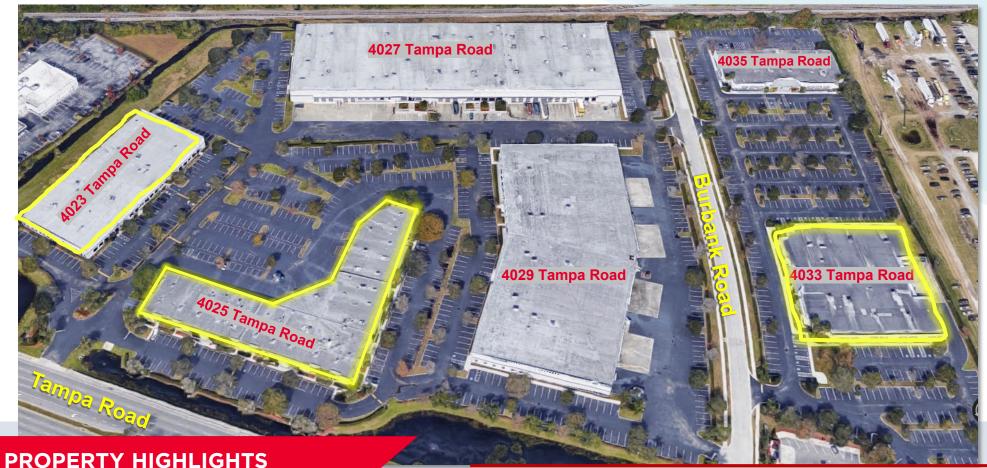

### **580 CORPORATE CENTER**

4025-4029 Tampa Road, Oldsmar, FL 34677

- Spaces available from 2,392 10,315 SF
- 6-Building Portfolio
- Excellent accessibility to North Pinellas County and Northwest Hillsborough County
- Dock-High Warehouse, Garden Office and Flex Space
- Frontage Directly on Tampa Road
- Convenient Access to Retail and Restaurants
- Close-proximity to Tampa International Airport

| BLDG | FLOOR | SUITE | SF     | TYPE   | AVAILABILITY  |
|------|-------|-------|--------|--------|---------------|
| 4025 | 1ST   | 1109  | 3,137  | OFFICE | Available Now |
| 4025 | 1ST   | 1118  | 2,051  | FLEX   | December 2024 |
| 4025 | 1ST   | 1116  | 2,750  | FLEX   | November 2024 |
| 4025 | 2ND   | 1208  | 2,392  | OFFICE | Available Now |
| 4023 | 1ST   | 2800  | 9,564  | FLEX   | February 2025 |
| 4033 | 1ST   | 101   | 10,315 | OFFICE | Available Now |