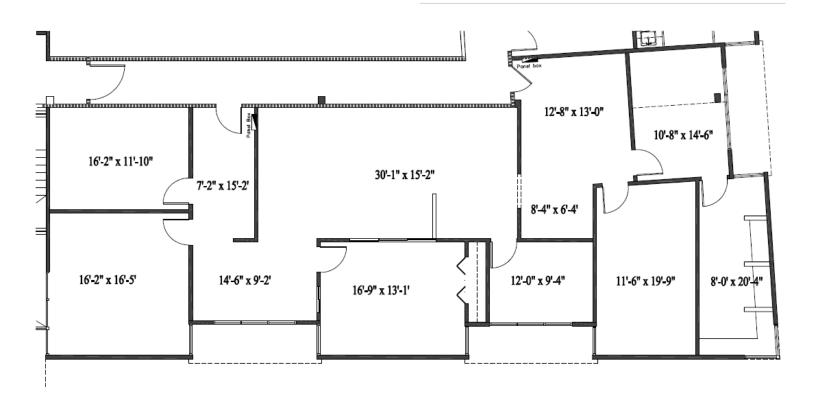

### **FLEX/OFFICE SPACE**

| AVAILABLE SF | 9,564 SF                 |
|--------------|--------------------------|
| WAREHOUSE    | 750 SF                   |
| OFFICE       | 8,814 SF                 |
| LOADING      | One (1) Grade Level Door |
| AVAILABILITY | Available February 2025  |