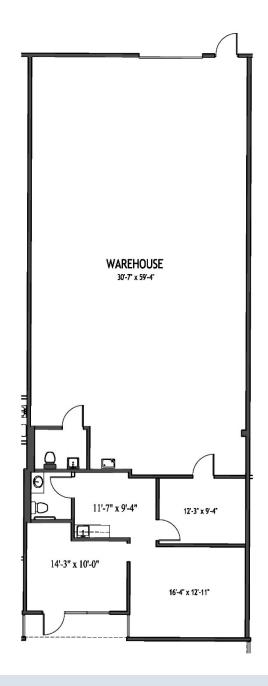

### **FLEX/OFFICE SPACE**

| AVAILABLE SF | 9,564 SF                 |
|--------------|--------------------------|
| WAREHOUSE    | 750 SF                   |
| OFFICE       | 8,814 SF                 |
| LOADING      | One (1) Grade Level Door |
| AVAILABILITY | Available February 2025  |