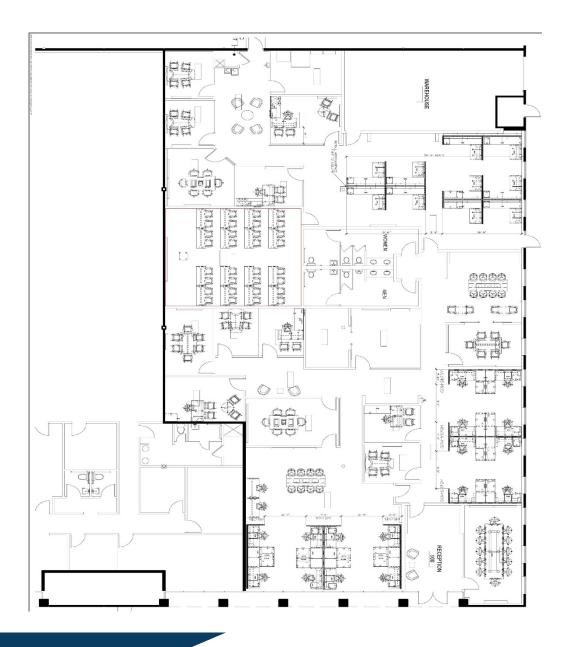

### **OFFICE SPACE**

| FLOOR        | First Floor   |
|--------------|---------------|
| AVAILABLE SF | 3,137 SF      |
| AVAILABILITY | Available Now |

### **OFFICE SPACE**

| FLOOR        | Second Floor  |
|--------------|---------------|
| AVAILABLE SF | 2,392 SF      |
| AVAILABILITY | Available Now |