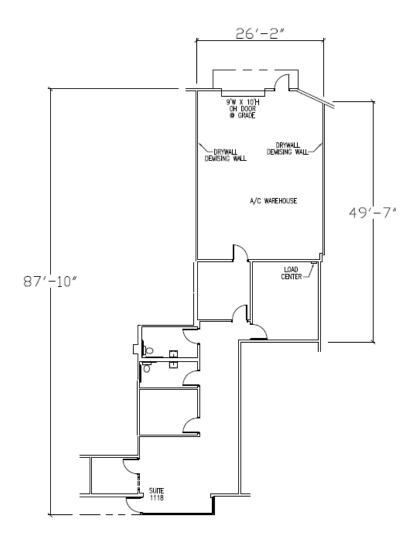

### **WAREHOUSE SPACE**

| AVAILABLE SF | 2,051 SF                 |
|--------------|--------------------------|
| WAREHOUSE    | 828 SF                   |
| OFFICE       | 1,223 SF                 |
| LOADING      | One (1) Grade Level Door |
| AVAILABILITY | Available December 2024  |