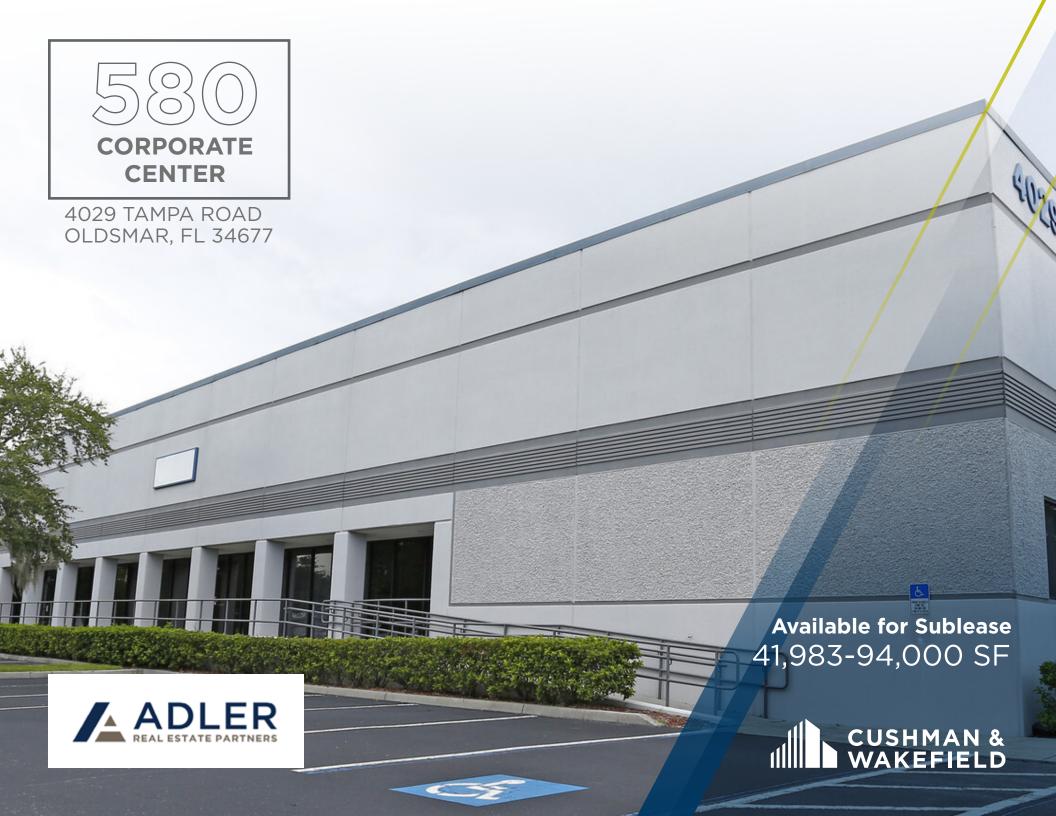

## **PROPERTY HIGHLIGHTS**

- Excellent accessibility to North Pinellas County and Northwest Hillsborough County
- Dock-High Warehouse
- Frontage directly on Tampa Road
- Close proximity to Tampa International Airport

**AVAILABLE SPACE** 41,983 SF TO 94,000 SF

**CLEAR HEIGHT** 20'

**POWER** 

TWO (2) 800 AMP PANELS TOTAL OF 1600 AMPS; 3-PHASE

**LOADING**20 DOCK HIGH DOORS
1 DRIVE-IN DOOR

**SUBLEASE TERM** THROUGH 12/31/2026