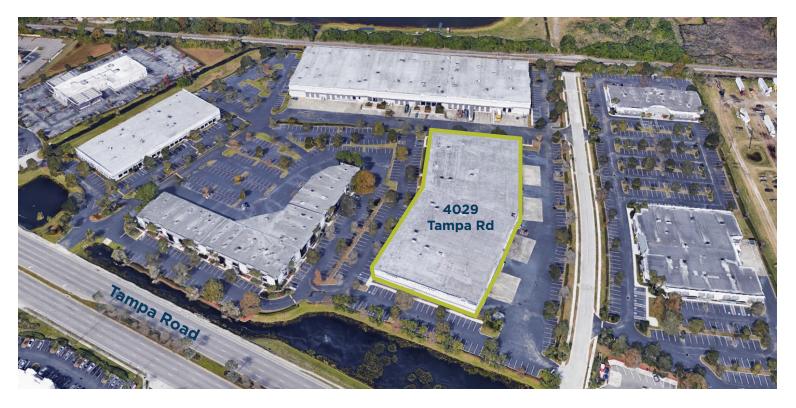

## **// SITE PLAN**

## **PROPERTY HIGHLIGHTS**

- Excellent accessibility to North Pinellas County and Northwest Hillsborough County
- Dock-High Warehouse
- Frontage directly on Tampa Road
- Close proximity to Tampa International Airport