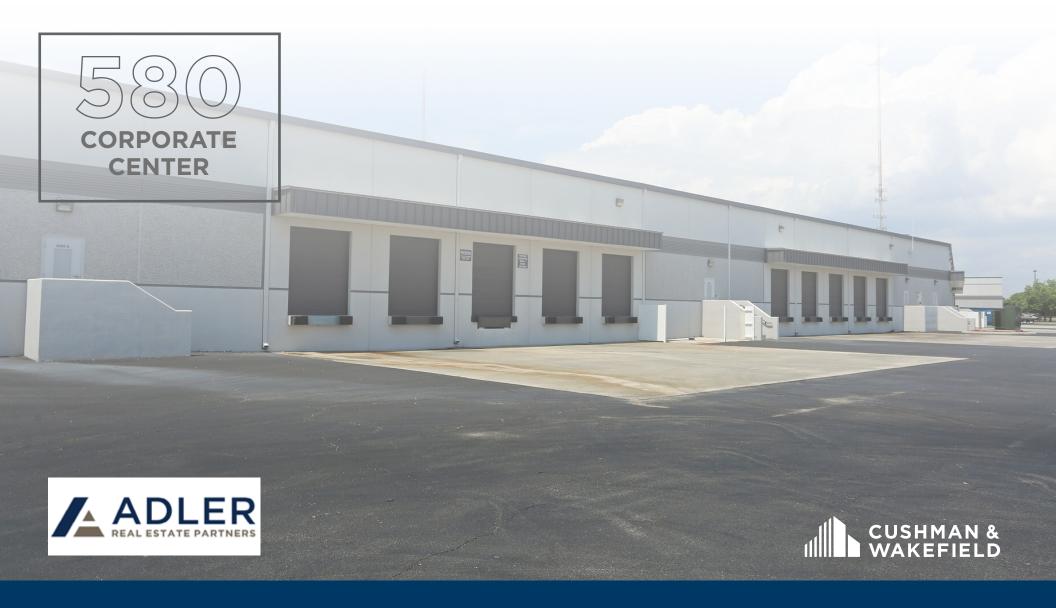

**AVAILABLE SPACE** 41,983 SF TO 94,000 SF

**CLEAR HEIGHT** 20'

**POWER** 

TWO (2) 800 AMP PANELS TOTAL OF 1600 AMPS; 3-PHASE

**LOADING**20 DOCK HIGH DOORS
1 DRIVE-IN DOOR

**SUBLEASE TERM** THROUGH 12/31/2026