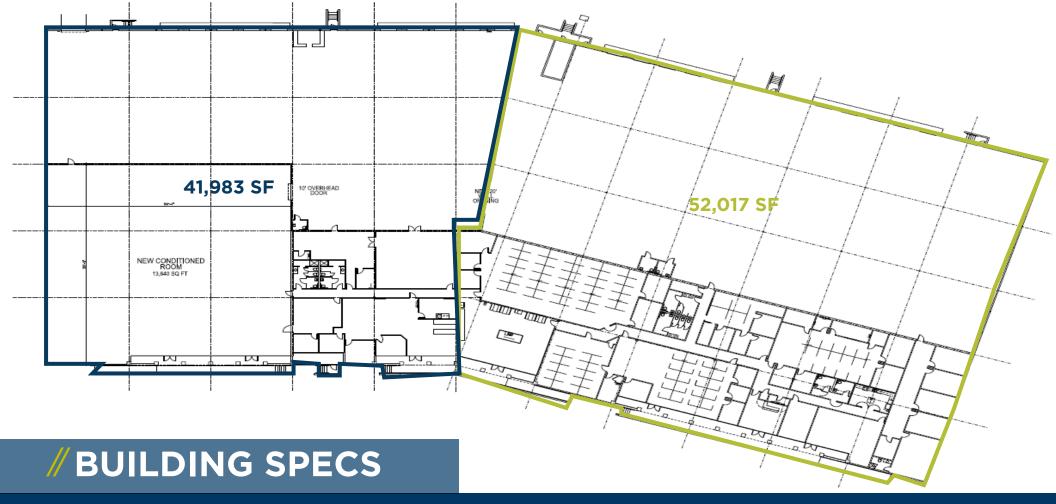

**AVAILABLE SPACE** 41,983 SF TO 94,000 SF

**CLEAR HEIGHT** 20'

**POWER** 

TWO (2) 800 AMP PANELS TOTAL OF 1600 AMPS; 3-PHASE

**LOADING**20 DOCK HIGH DOORS
1 DRIVE-IN DOOR

**SUBLEASE TERM** THROUGH 12/31/2026

**AVAILABILITY** AVAILABLE Q1 2024

**PARKING** 1.5/1,000 SF

**SPRINKLERS** WET PIPE