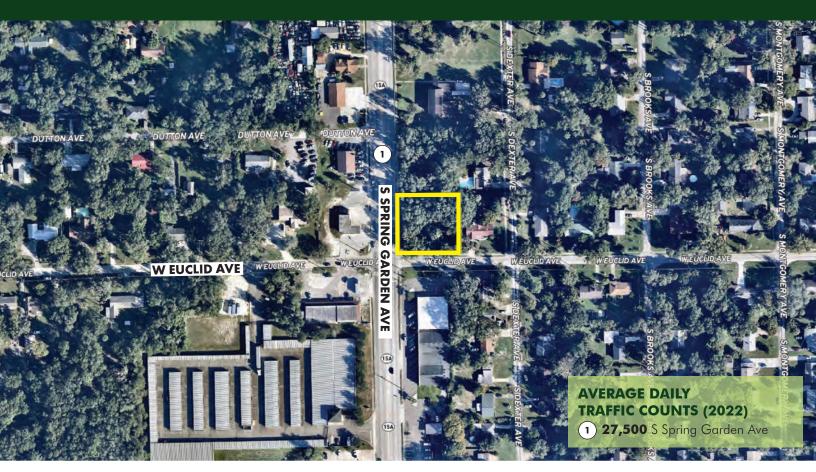

### Frontage on S Spring Garden Avenue!

This .52-acre commercial plot on South Spring Garden Ave benefits from excellent visibility, with an impressive average traffic count of 27,500 and situated at the corner of a stoplight intersection. Positioned within an X flood zone, the entire site is fully developable, offering an ideal opportunity for a lucrative venture with prime exposure along South Spring Garden Ave.