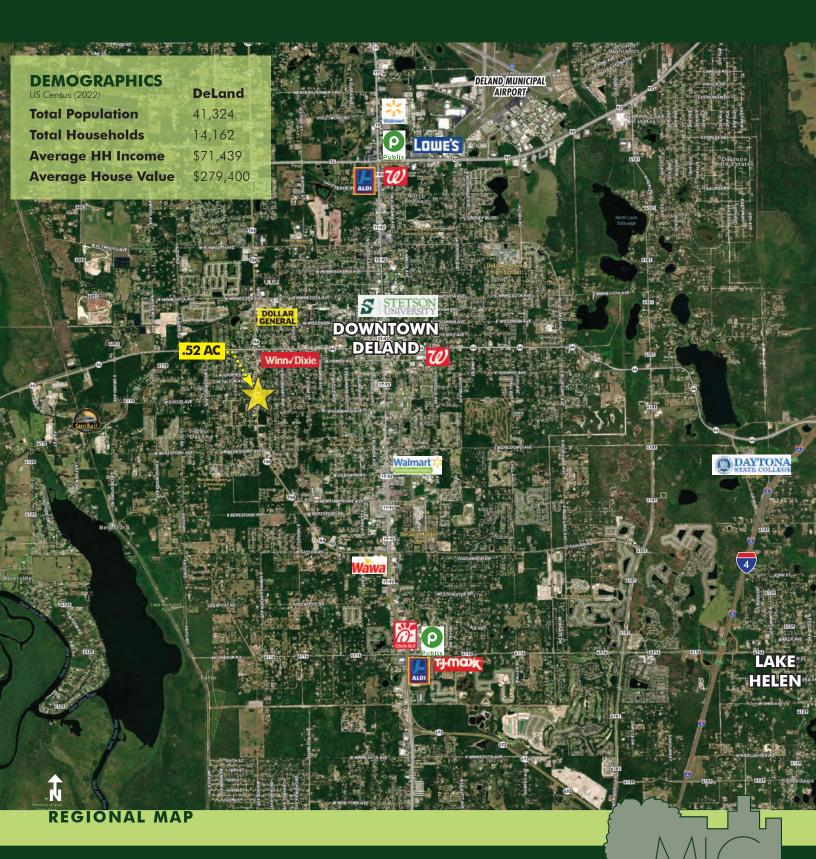

### Frontage on S Spring Garden Avenue!

This .52-acre commercial plot on South Spring Garden Ave benefits from excellent visibility, with an impressive average traffic count of 27,500 and situated at the corner of a stoplight intersection. Positioned within an X flood zone, the entire site is fully developable, offering an ideal opportunity for a lucrative venture with prime exposure along South Spring Garden Ave.