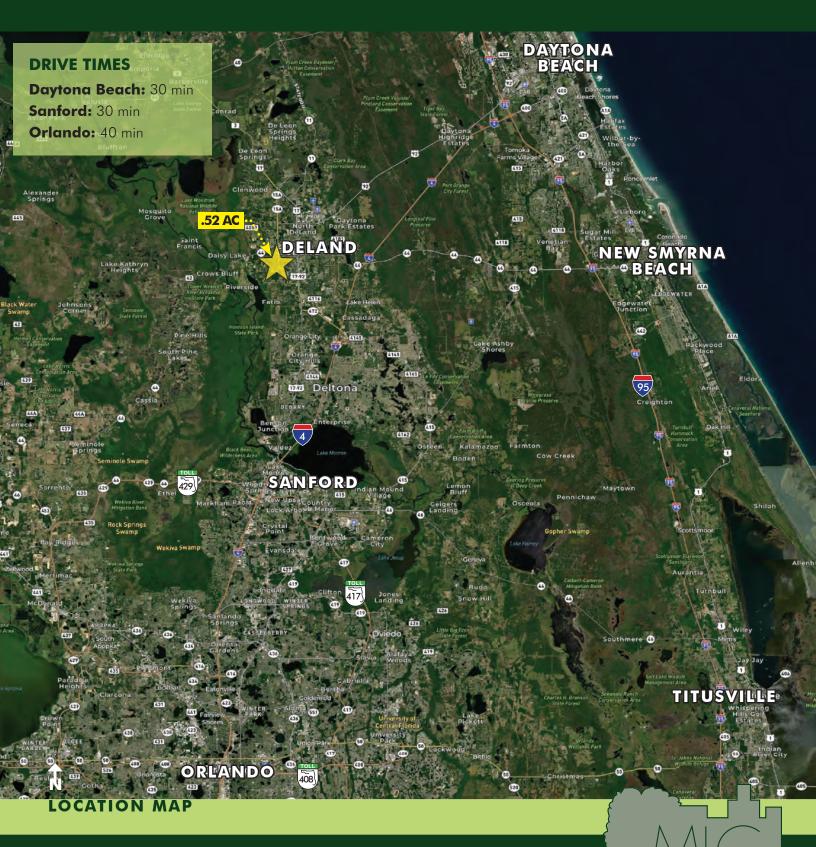

### Frontage on S Spring Garden Avenue!

This .52-acre commercial plot on South Spring Garden Ave benefits from excellent visibility, with an impressive average traffic count of 27,500 and situated at the corner of a stoplight intersection. Positioned within an X flood zone, the entire site is fully developable, offering an ideal opportunity for a lucrative venture with prime exposure along South Spring Garden Ave.