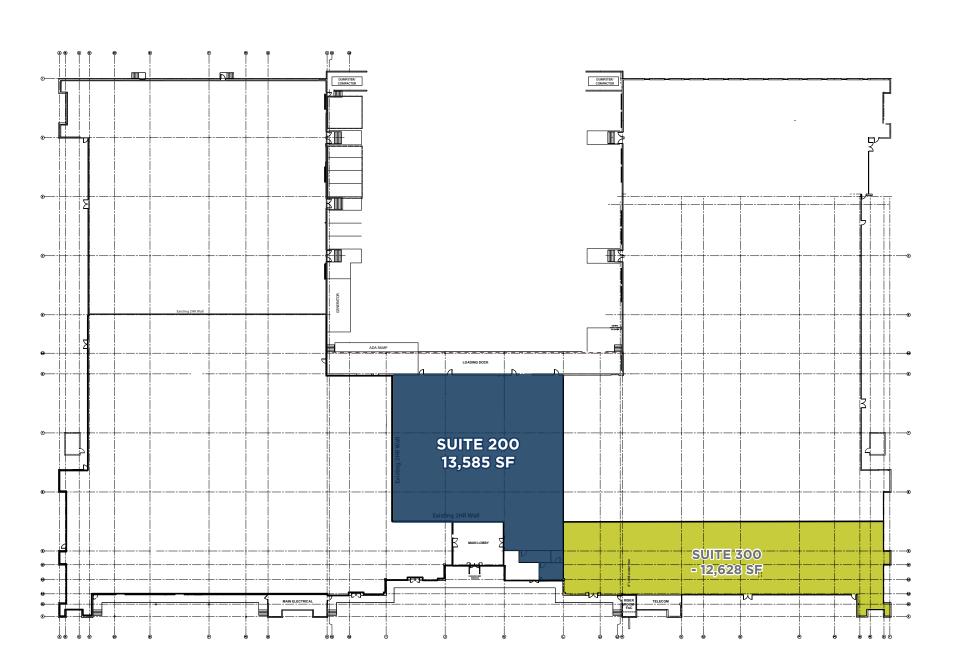

## **SUITE 200 - 13,585 SF**

# **SUITE 300 - 12,628 SF**

### **SPACE HIGHLIGHTS**

- 1. Suite 200 13,585 SF
  - 400 SF of Office
  - Two (2) Dock Doors
  - \$14.00/SF NNN
  - \$4.40 PSF OPEX
  - 22' Clear Height
  - Class IV Sprinklers
  - Available Immediately
- 2. Suite 300 12,628 SF
  - Dead Storage (no office)
  - \$9.00/SF NNN
  - \$4.40 PSF OPEX
  - Available Immediately

Can be leased as one space or separately