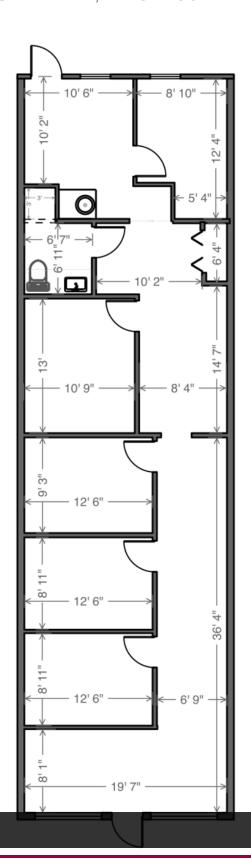

## LISTING DATA

Available SF: Suite E-2 - 1,500 SF

Suite J-2 - 1,500 SF

Year Built: 2006

Comments: Multi-tenant condominium building featuring a mix of professional and medical office tenants. This west facing unit, formerly an engineer's office, has frontage and entry directly on Tubb St and a rear entry overlooking a largely shaded interior parking lot to the east. This location provides easy access to the Florida Turnpike, Hwy 50, Western Beltway and the East West Expressway.

301 S TUBB STREET | OAKLAND, FL 34760

FOR LEASE

SUITE E-2