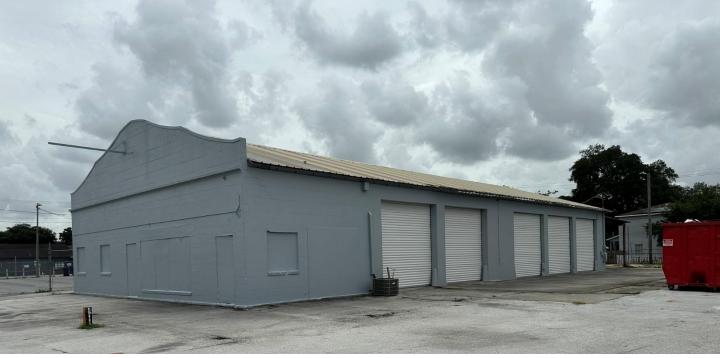

#### Hillsborough Ave Commercial Building for Sale or Lease

ANDRETTA

4401 E. Hillsborough Ave., Tampa, FL 33610

GREAT VISIBILITY along Hillsborough Avenue and centrally located near the Seminole Hard Rock Hotel and Casino!! This free-standing building is close to Interstate 4, US 301 and Interstates 275/75 providing good access to Pinellas County and the rest of Tampa Bay. This property has great visibility with over 44,000 average traffic counts/day along Hillsborough Avenue. The property features Commercial intensive (CI) zoning with a Future Land Use of Community Commercial-35/2.0 FAR. This zoning/land use provides for numerous uses and possibilities. This free standing building has 12' clear heights and features a fenced yard providing for ample parking or storage. This property is perfect for a retail user, warehouse user or anyone looking for a high visibility commercial property.