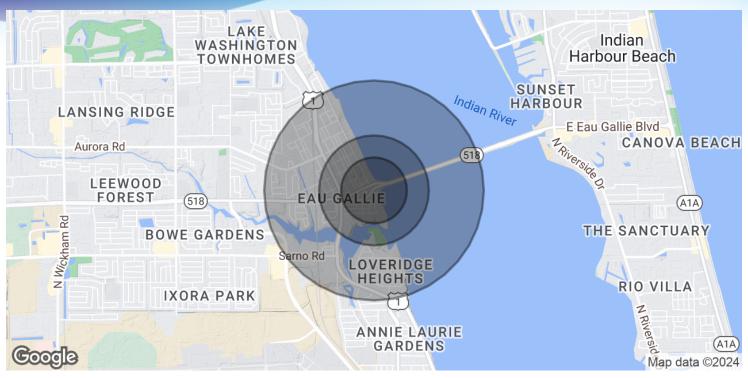

### **DEMOGRAPHICS MAP & REPORT**

• 457 Montreal Ave Melbourne, FL 32935

| POPULATION                           | 0.3 MILES            | 0.5 MILES            | I MILE        |
|--------------------------------------|----------------------|----------------------|---------------|
| Total Population                     | 467                  | 940                  | 3,801         |
| Average Age                          | 49                   | 48                   | 46            |
| Average Age (Male)                   | 47                   | 47                   | 44            |
| Average Age (Female)                 | 50                   | 50                   | 48            |
|                                      |                      |                      |               |
|                                      |                      |                      |               |
| HOUSEHOLDS & INCOME                  | 0.3 MILES            | 0.5 MILES            | I MILE        |
| HOUSEHOLDS & INCOME Total Households | <b>0.3 MILES</b> 224 | <b>0.5 MILES</b> 454 | <b>I MILE</b> |
|                                      |                      |                      |               |
| Total Households                     | 224                  | 454                  | 1,744         |
| Total Households # of Persons per HH | 224<br>2.1           | 454<br>2.1           | 1,744         |

Demographics data derived from AlphaMap