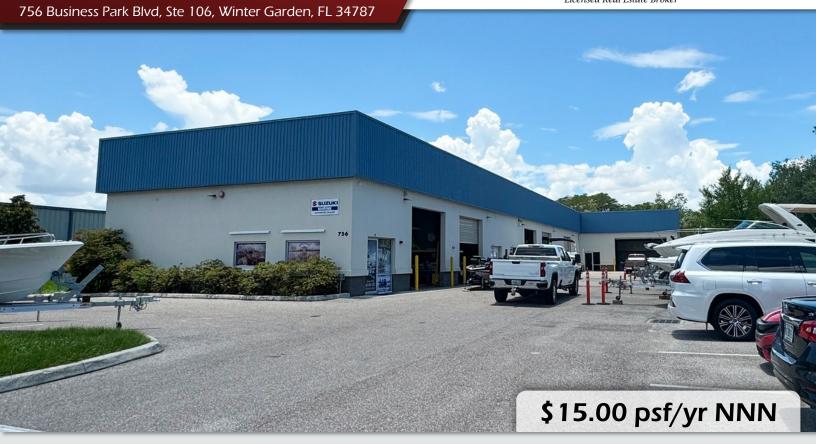

## Winter Garden **Industrial Flex**

Palkiper Commercial Real Estate Services

Licensed Real Estate Broker

### LISTING DETAILS

- ±8,888 SF Multi-tenant industrial building
- 22 Shared parking spaces
- 200 amp-single phase power
- Suite 106 | ±2,888 SF Warehouse/flex space
  - 2 grade level roll-up doors (12"x18" in front, 12"x12" in rear)
  - Also features: 1 bathroom with ADA shower; office with AC