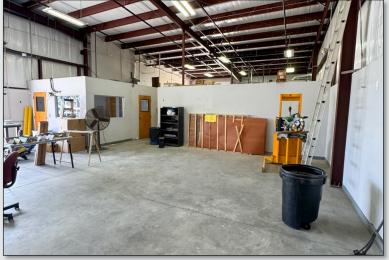

### LISTING DETAILS

- ±8,888 SF Multi-tenant industrial building
- 22 Shared parking spaces
- 200 amp-single phase power
- Suite 106 | ±2,888 SF Warehouse/flex space
  - 2 grade level roll-up doors (12"x18" in front, 12"x12" in rear)
  - Also features: 1 bathroom with ADA shower; office with AC