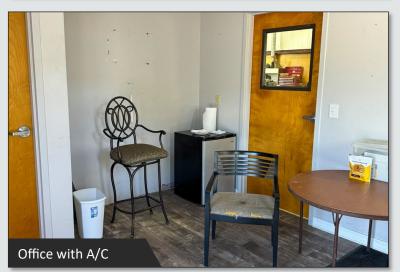

### LISTING DETAILS

- ±8,888 SF Multi-tenant industrial building
- 22 Shared parking spaces
- 200 amp-single phase power
- Suite 106 | ±2,888 SF Warehouse/flex space
  - 2 grade level roll-up doors (12"x18" in front, 12"x12" in rear)
  - Also features: 1 bathroom with ADA shower; office with AC