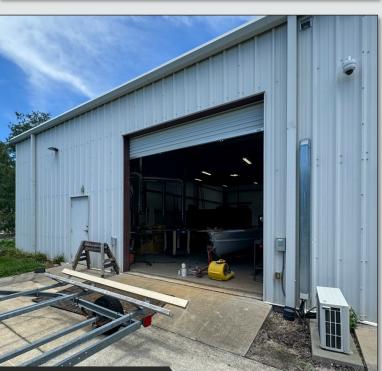

### LISTING DETAILS

- ±8,888 SF Multi-tenant industrial building
- 22 Shared parking spaces
- 200 amp-single phase power
- Suite 106 | ±2,888 SF Warehouse/flex space
  - 2 grade level roll-up doors (12"x18" in front, 12"x12" in rear)
  - Also features: 1 bathroom with ADA shower; office with AC

## Winter Garden Industrial Flex

756 Business Park Blvd, Ste 106, Winter Garden, FL 34787

12"x12" Roll-Up Door