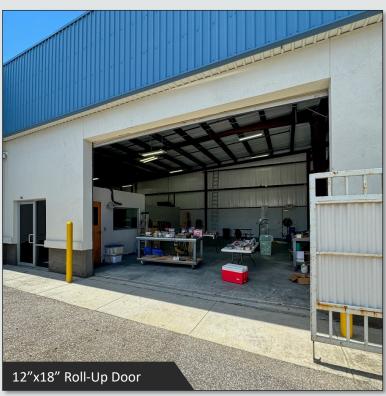

### LISTING DETAILS

- ±8,888 SF Multi-tenant industrial building
- 22 Shared parking spaces
- 200 amp-single phase power
- Suite 106 | ±2,888 SF Warehouse/flex space
  - 2 grade level roll-up doors (12"x18" in front, 12"x12" in rear)
  - Also features: 1 bathroom with ADA shower; office with AC

## Winter Garden Industrial Flex

756 Business Park Blvd, Ste 106, Winter Garden, FL 34787

12"x12" Roll-Up Door