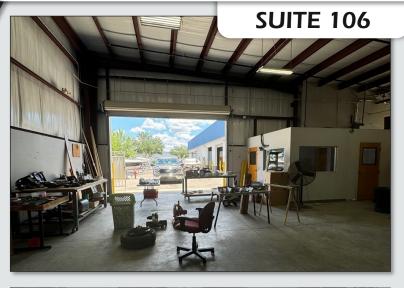

### LISTING DETAILS

- ±8,888 SF Multi-tenant industrial building
- 22 Shared parking spaces
- 200 amp-single phase power
- Suite 106 | ±2,888 SF Warehouse/flex space
  - 2 grade level roll-up doors (12"x18" in front, 12"x12" in rear)
  - Also features: 1 bathroom with ADA shower; office with AC