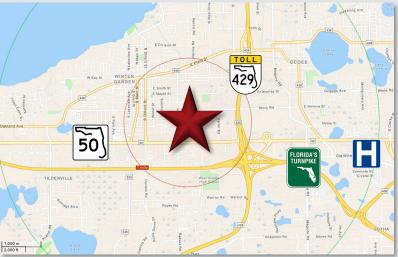

## LOCATION DETAILS

Located within the Story Road Business Park, just north of W Colonial Drive (SR 50). Less than a mile southeast of Downtown Winter Garden and a 5-minute drive from major highways. The nearby SR 50 connector provides easy access to Florida's Turnpike and SR 429 interchange, providing easy access to major transportation routes.