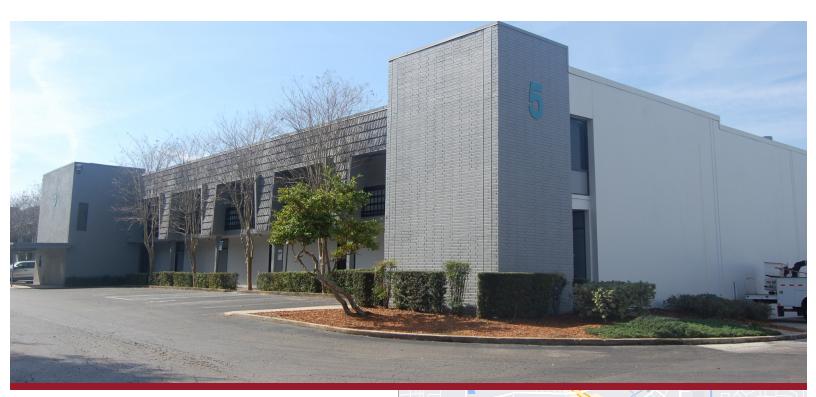

# SILVER STAR COMMERCE CENTER BLDG 5

## 3756-3774 SILVER STAR ROAD | ORLANDO, FL 32808

## FOR LEASE

### LISTING DATA

Available SF:Suite 3772 - 2,400 SFOffice SF:Suite 3772 - 502 SFBuilding Size:31,950 SFClear Height:18'Zoned:I-P/W, City of OrlandoLoading:Rear