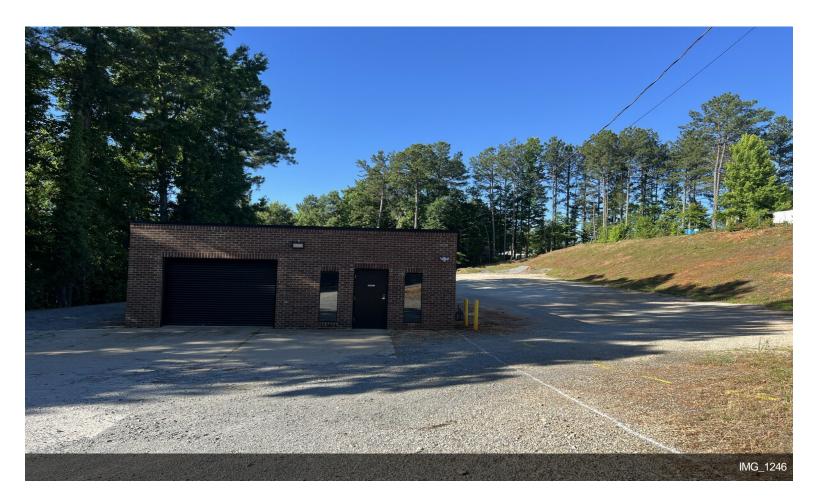

#### 193 Hickory Springs Ind Dr

**Upon Request** 

Vision Commercial Advisors presents a hard to find 1500 SF renovated shop for lease with 1-acre gravel lot in Holly Springs. The warehouse was recently renovated and has skylights for natural lighting. The gravel lot is perfect for outside storage. The warehouse includes an electric roll up door and air compressor. Asking \$4000/month + Taxes and Insurance....

- 1500 SF Warehouse with Shop Office
- Large Gravel Lot for Outdoor Storage
- Easy Access to Holly Springs Pkwy/575
- Air Compressor
- Electric Roll-up Door

1500 SF warehouse with electric drive in door on large gravel lot.

1