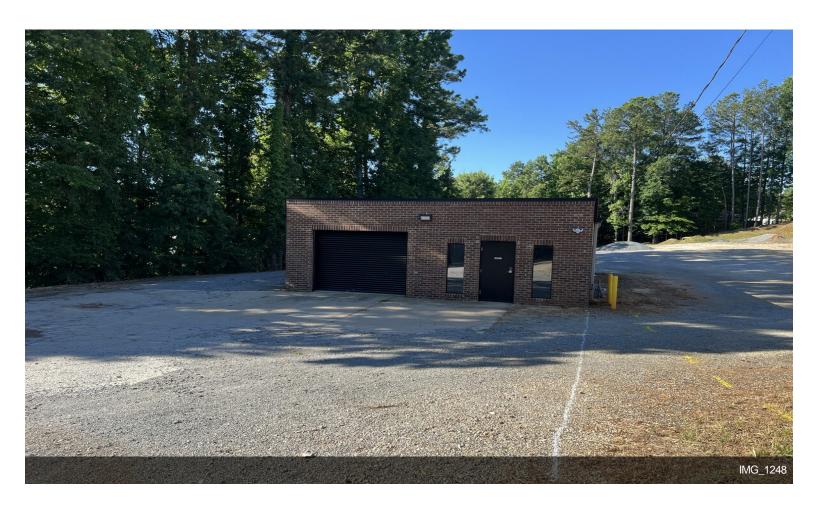

#### 193 Hickory Springs Ind Dr

**Upon Request** 

Vision Commercial Advisors presents a hard to find 1500 SF renovated shop for lease with 1-acre gravel lot in Holly Springs. The warehouse was recently renovated and has skylights for natural lighting. The gravel lot is perfect for outside storage. The warehouse includes an electric roll up door and air compressor. Asking \$4000/month + Taxes and Insurance....

- 1500 SF Warehouse with Shop Office
- Large Gravel Lot for Outdoor Storage
- Easy Access to Holly Springs Pkwy/575
- Air Compressor
- Electric Roll-up Door

1500 SF warehouse with electric drive in door on large gravel lot.

1