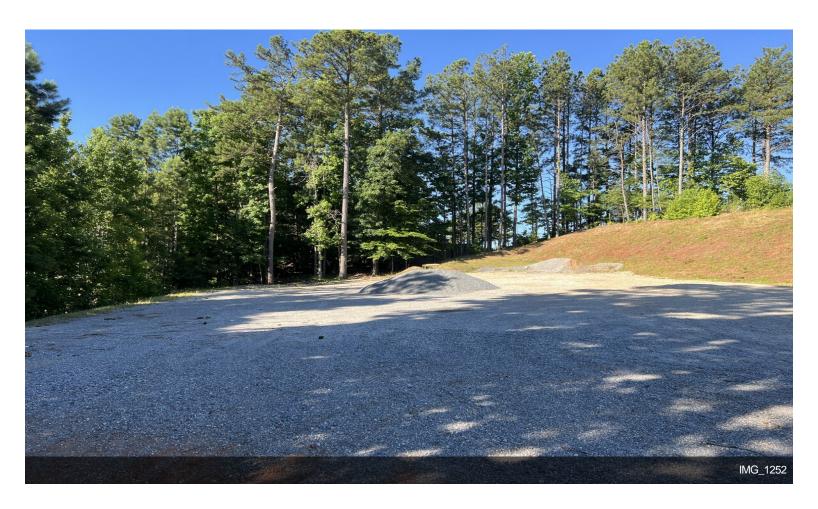

- 1500 SF Warehouse with Shop Office
- Large Gravel Lot for Outdoor Storage
- Easy Access to Holly Springs Pkwy/575
- Air Compressor
- Electric Roll-up Door