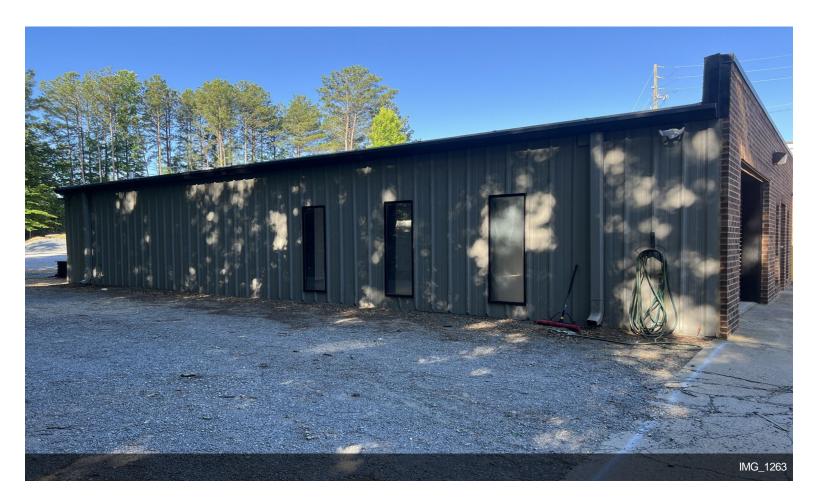

#### 193 Hickory Springs Ind Dr

**Upon Request** 

Vision Commercial Advisors presents a hard to find 1500 SF renovated shop for lease with 1-acre gravel lot in Holly Springs. The warehouse was recently renovated and has skylights for natural lighting. The gravel lot is perfect for outside storage. The warehouse includes an electric roll up door and air compressor. Asking \$4000/month + Taxes and Insurance....

1500 SF warehouse with electric drive in door on large gravel lot.

1

#### 193 Hickory Springs Ind Dr, Canton, GA 30115

Vision Commercial Advisors presents a hard to find 1500 SF renovated shop for lease with 1-acre gravel lot in Holly Springs. The warehouse was recently renovated and has skylights for natural lighting. The gravel lot is perfect for outside storage. The warehouse includes an electric roll up door and air compressor. Asking \$4000/month + Taxes and Insurance.