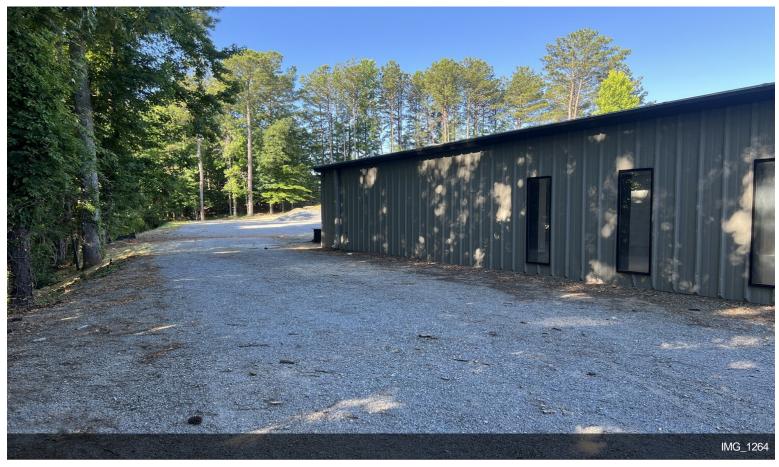

#### 193 Hickory Springs Ind Dr

**Upon Request** 

Vision Commercial Advisors presents a hard to find 1500 SF renovated shop for lease with 1-acre gravel lot in Holly Springs. The warehouse was recently renovated and has skylights for natural lighting. The gravel lot is perfect for outside storage. The warehouse includes an electric roll up door and air compressor. Asking \$4000/month + Taxes and Insurance....

1500 SF warehouse with electric drive in door on large gravel lot.

1

#### 193 Hickory Springs Ind Dr, Canton, GA 30115

Vision Commercial Advisors presents a hard to find 1500 SF renovated shop for lease with 1-acre gravel lot in Holly Springs. The warehouse was recently renovated and has skylights for natural lighting. The gravel lot is perfect for outside storage. The warehouse includes an electric roll up door and air compressor. Asking \$4000/month + Taxes and Insurance.