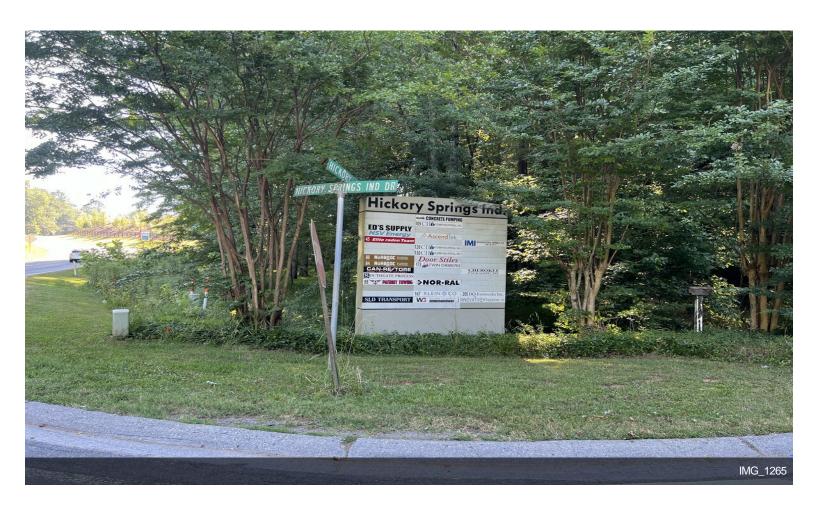

#### 193 Hickory Springs Ind Dr

**Upon Request** 

Vision Commercial Advisors presents a hard to find 1500 SF renovated shop for lease with 1-acre gravel lot in Holly Springs. The warehouse was recently renovated and has skylights for natural lighting. The gravel lot is perfect for outside storage. The warehouse includes an electric roll up door and air compressor. Asking \$4000/month + Taxes and Insurance....

#### 193 Hickory Springs Ind Dr, Canton, GA 30115

Vision Commercial Advisors presents a hard to find 1500 SF renovated shop for lease with 1-acre gravel lot in Holly Springs. The warehouse was recently renovated and has skylights for natural lighting. The gravel lot is perfect for outside storage. The warehouse includes an electric roll up door and air compressor. Asking \$4000/month + Taxes and Insurance.