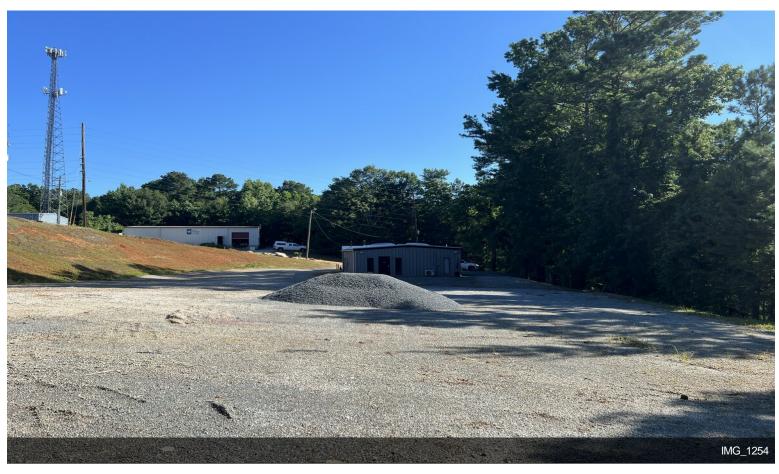

#### 193 Hickory Springs Ind Dr

**Upon Request** 

Vision Commercial Advisors presents a hard to find 1500 SF renovated shop for lease with 1-acre gravel lot in Holly Springs. The warehouse was recently renovated and has skylights for natural lighting. The gravel lot is perfect for outside storage. The warehouse includes an electric roll up door and air compressor. Asking \$4000/month + Taxes and Insurance....

- 1500 SF Warehouse with Shop Office
- Large Gravel Lot for Outdoor Storage
- Easy Access to Holly Springs Pkwy/575
- Air Compressor
- Electric Roll-up Door

1500 SF warehouse with electric drive in door on large gravel lot.

1

#### 193 Hickory Springs Ind Dr, Canton, GA 30115

Vision Commercial Advisors presents a hard to find 1500 SF renovated shop for lease with 1-acre gravel lot in Holly Springs. The warehouse was recently renovated and has skylights for natural lighting. The gravel lot is perfect for outside storage. The warehouse includes an electric roll up door and air compressor. Asking \$4000/month + Taxes and Insurance.