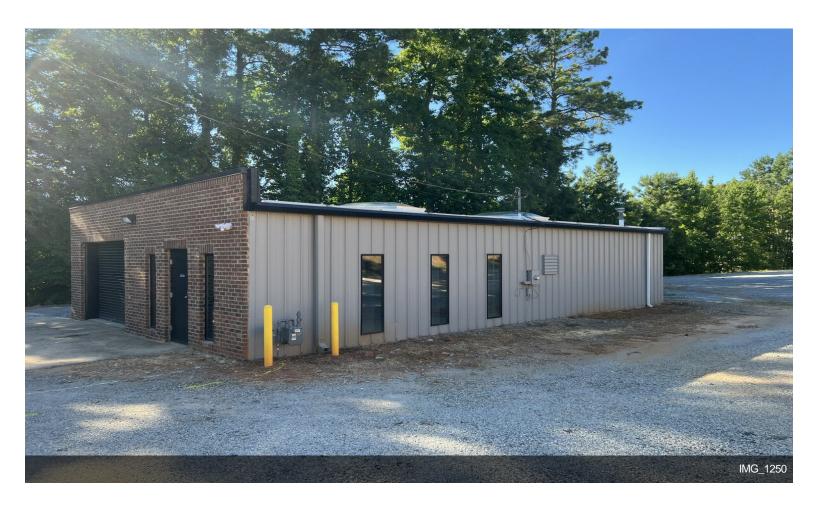

#### 193 Hickory Springs Ind Dr

**Upon Request** 

Vision Commercial Advisors presents a hard to find 1500 SF renovated shop for lease with 1-acre gravel lot in Holly Springs. The warehouse was recently renovated and has skylights for natural lighting. The gravel lot is perfect for outside storage. The warehouse includes an electric roll up door and air compressor. Asking \$4000/month + Taxes and Insurance....

- 1500 SF Warehouse with Shop Office
- Large Gravel Lot for Outdoor Storage
- Easy Access to Holly Springs Pkwy/575
- Air Compressor
- Electric Roll-up Door

1500 SF warehouse with electric drive in door on large gravel lot.

1

#### 193 Hickory Springs Ind Dr, Canton, GA 30115

Vision Commercial Advisors presents a hard to find 1500 SF renovated shop for lease with 1-acre gravel lot in Holly Springs. The warehouse was recently renovated and has skylights for natural lighting. The gravel lot is perfect for outside storage. The warehouse includes an electric roll up door and air compressor. Asking \$4000/month + Taxes and Insurance.