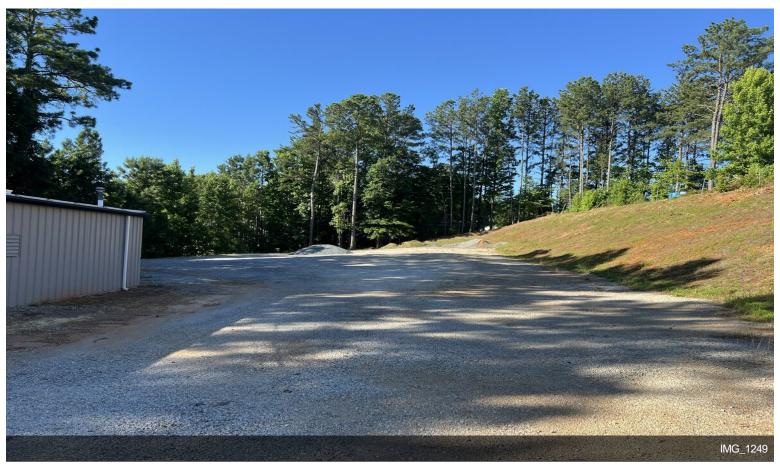

#### 193 Hickory Springs Ind Dr

**Upon Request** 

Vision Commercial Advisors presents a hard to find 1500 SF renovated shop for lease with 1-acre gravel lot in Holly Springs. The warehouse was recently renovated and has skylights for natural lighting. The gravel lot is perfect for outside storage. The warehouse includes an electric roll up door and air compressor. Asking \$4000/month + Taxes and Insurance....

- 1500 SF Warehouse with Shop Office
- Large Gravel Lot for Outdoor Storage
- Easy Access to Holly Springs Pkwy/575
- Air Compressor
- Electric Roll-up Door

1500 SF warehouse with electric drive in door on large gravel lot.

1