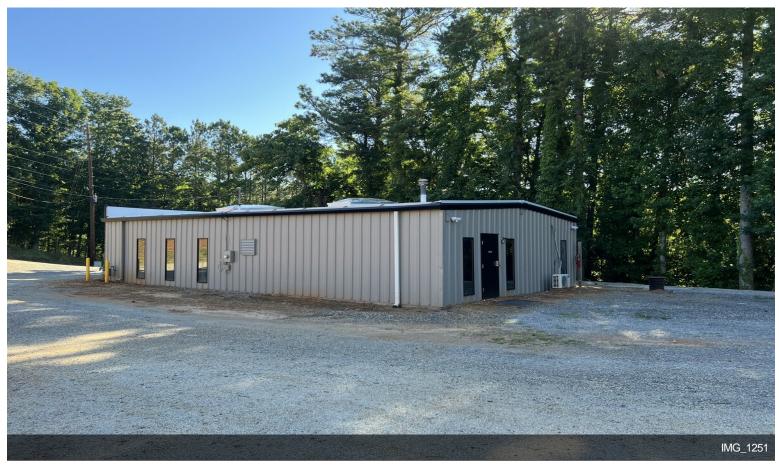

#### 193 Hickory Springs Ind Dr

**Upon Request** 

Vision Commercial Advisors presents a hard to find 1500 SF renovated shop for lease with 1-acre gravel lot in Holly Springs. The warehouse was recently renovated and has skylights for natural lighting. The gravel lot is perfect for outside storage. The warehouse includes an electric roll up door and air compressor. Asking \$4000/month + Taxes and Insurance....

- 1500 SF Warehouse with Shop Office
- Large Gravel Lot for Outdoor Storage
- Easy Access to Holly Springs Pkwy/575
- Air Compressor
- Electric Roll-up Door

1500 SF warehouse with electric drive in door on large gravel lot.

1

#### 193 Hickory Springs Ind Dr, Canton, GA 30115

Vision Commercial Advisors presents a hard to find 1500 SF renovated shop for lease with 1-acre gravel lot in Holly Springs. The warehouse was recently renovated and has skylights for natural lighting. The gravel lot is perfect for outside storage. The warehouse includes an electric roll up door and air compressor. Asking \$4000/month + Taxes and Insurance.