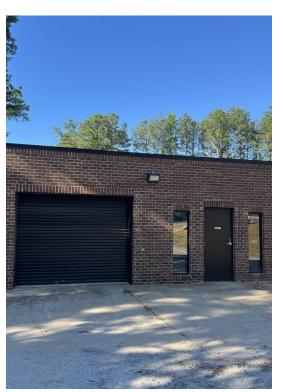

#### 193 Hickory Springs Ind Dr

**Upon Request** 

Vision Commercial Advisors presents a hard to find 1500 SF renovated shop for lease with 1-acre gravel lot in Holly Springs. The warehouse was recently renovated and has skylights for natural lighting. The gravel lot is perfect for outside storage. The warehouse includes an electric roll up door and air compressor. Asking \$4000/month + Taxes and Insurance....

- 1500 SF Warehouse with Shop Office
- Large Gravel Lot for Outdoor Storage
- Easy Access to Holly Springs Pkwy/575
- Air Compressor
- Electric Roll-up Door

1500 SF warehouse with electric drive in door on large gravel lot.

1

#### 193 Hickory Springs Ind Dr, Canton, GA 30115

Vision Commercial Advisors presents a hard to find 1500 SF renovated shop for lease with 1-acre gravel lot in Holly Springs. The warehouse was recently renovated and has skylights for natural lighting. The gravel lot is perfect for outside storage. The warehouse includes an electric roll up door and air compressor. Asking \$4000/month + Taxes and Insurance.