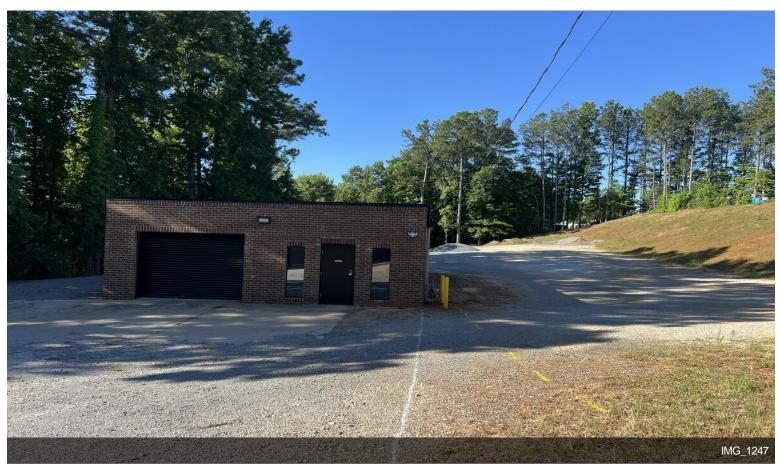

#### 193 Hickory Springs Ind Dr

**Upon Request** 

Vision Commercial Advisors presents a hard to find 1500 SF renovated shop for lease with 1-acre gravel lot in Holly Springs. The warehouse was recently renovated and has skylights for natural lighting. The gravel lot is perfect for outside storage. The warehouse includes an electric roll up door and air compressor. Asking \$4000/month + Taxes and Insurance....

- 1500 SF Warehouse with Shop Office
- Large Gravel Lot for Outdoor Storage
- Easy Access to Holly Springs Pkwy/575
- Air Compressor
- Electric Roll-up Door

1500 SF warehouse with electric drive in door on large gravel lot.

1