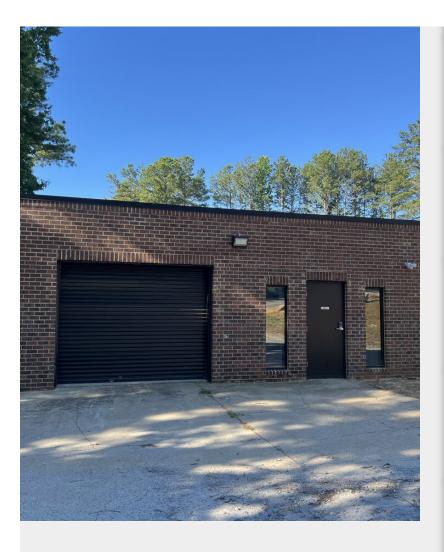

#### 193 Hickory Springs Ind Dr

**Upon Request** 

Vision Commercial Advisors presents a hard to find 1500 SF renovated shop for lease with 1-acre gravel lot in Holly Springs. The warehouse was recently renovated and has skylights for natural lighting. The gravel lot is perfect for outside storage. The warehouse includes an electric roll up door and air compressor. Asking \$4000/month + Taxes and Insurance....

- 1500 SF Warehouse with Shop Office
- Large Gravel Lot for Outdoor Storage
- Easy Access to Holly Springs Pkwy/575
- Air Compressor
- Electric Roll-up Door

1500 SF warehouse with electric drive in door on large gravel lot.

1

#### 193 Hickory Springs Ind Dr, Canton, GA 30115

Vision Commercial Advisors presents a hard to find 1500 SF renovated shop for lease with 1-acre gravel lot in Holly Springs. The warehouse was recently renovated and has skylights for natural lighting. The gravel lot is perfect for outside storage. The warehouse includes an electric roll up door and air compressor. Asking \$4000/month + Taxes and Insurance.