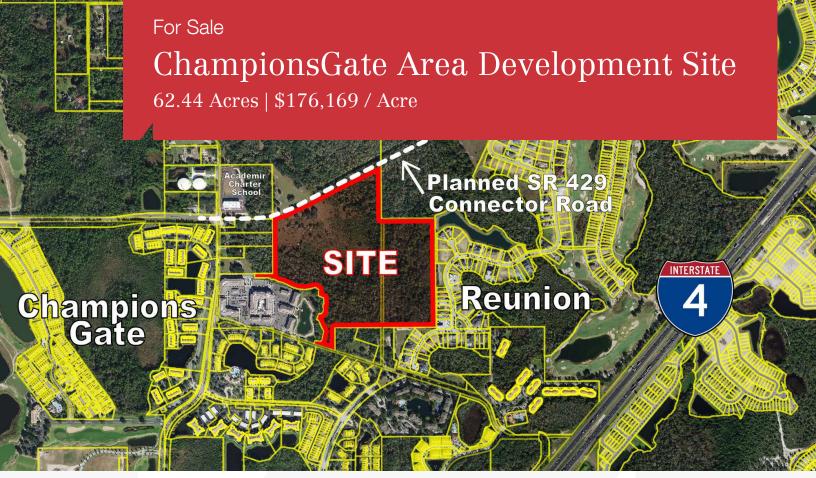

### **Property Highlights**

- 62.44± acre site direct frontage on planned SR 429 extension road
- 31.73± acres usable
- Located between ChampionsGate & Reunion Resort
- 4.5 miles from Walt Disney World Resort
- High-density residential and tourist commercial future land uses allow up to 40 units per acre
- Close to Interstate 4 and SR 429 (Western Beltway)
- A direct connection to SR 429 is in the preliminary engineering design stage
- · No building height limitations

# **Property Map**

The information contained herein has been given to us by the owner of the property or other sources we deem reliable. We have no reason to doubt its accuracy, but we do not guarantee it. All information should be verified prior to purchase or lease. Unless otherwise noted, the property is being offered as-is, where is, with all faults.