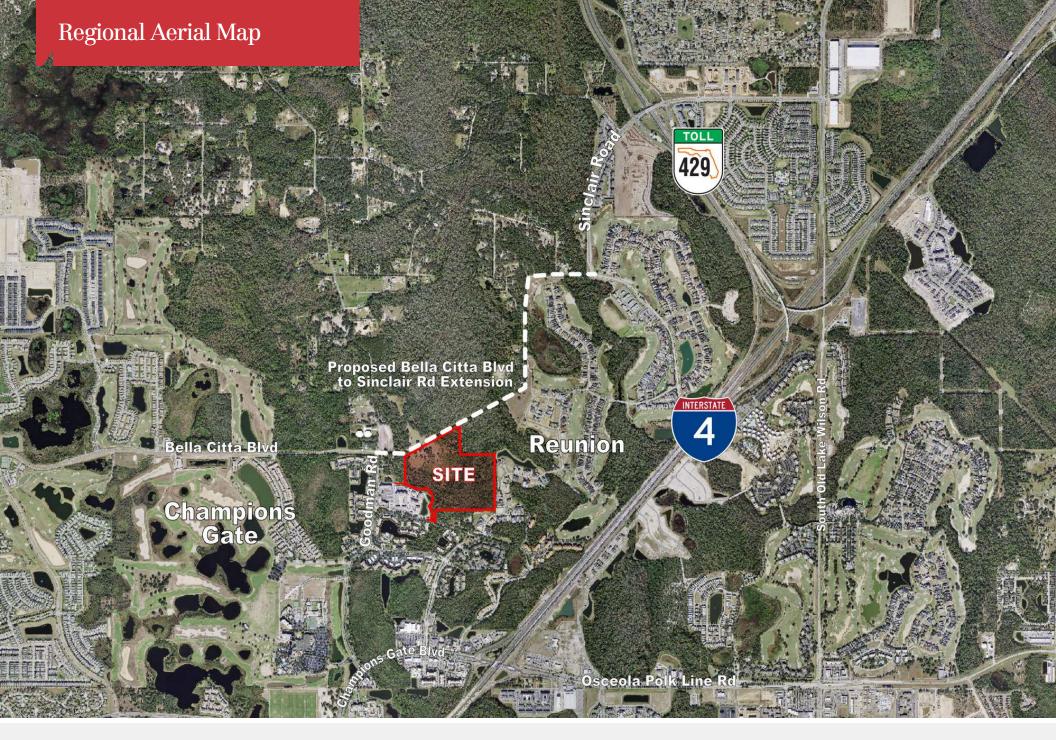

### **Property Highlights**

- 62.44± acre site direct frontage on planned SR 429 extension road
- 31.73± acres usable
- Located between ChampionsGate & Reunion Resort
- 4.5 miles from Walt Disney World Resort
- High-density residential and tourist commercial future land uses allow up to 40 units per acre
- Close to Interstate 4 and SR 429 (Western Beltway)
- A direct connection to SR 429 is in the preliminary engineering design stage
- · No building height limitations

## **Zoning Highlights**

- 43.4± acres with Future Land Use and Zoning of High Density Residential allows up to 40 units per acre.
- 19.04± acres with Future Land Use and Zoning of Tourist Commercial allows for multifamily residential, hotel and resort land uses.
- · No building height limitations.

# **Property Map**

The information contained herein has been given to us by the owner of the property or other sources we deem reliable. We have no reason to doubt its accuracy, but we do not guarantee it. All information should be verified prior to purchase or lease. Unless otherwise noted, the property is being offered as-is, where is, with all faults.