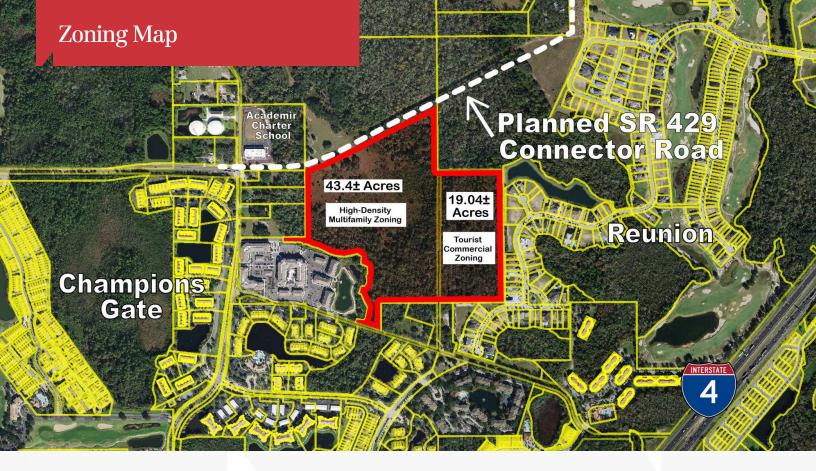

## **Zoning Highlights**

- 43.4± acres with Future Land Use and Zoning of High Density Residential allows up to 40 units per acre.
- 19.04± acres with Future Land Use and Zoning of Tourist Commercial allows for multifamily residential, hotel and resort land uses.
- · No building height limitations.