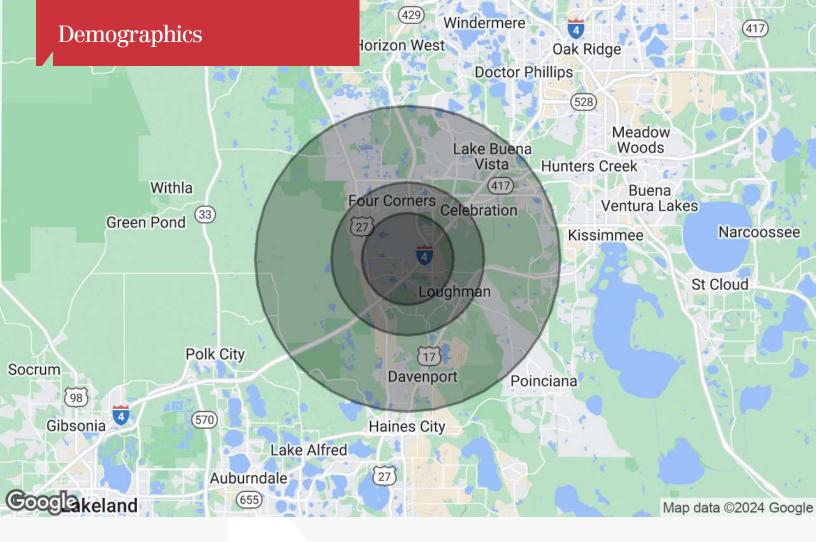

1800 Pembrook Drive, Suite 350 Orlando, FL 32810 407 875 9989 tel

| Population                           | 3 Miles           | 5 Miles           | 10 Miles           |  |
|--------------------------------------|-------------------|-------------------|--------------------|--|
| TOTAL POPULATION                     | 29,901            | 78,926            | 216,531            |  |
| MEDIAN AGE                           | 40                | 40                | 40                 |  |
| MEDIAN AGE (MALE)                    | 40                | 39                | 39                 |  |
| MEDIAN AGE (FEMALE)                  | 40                | 40                | 40                 |  |
|                                      |                   |                   |                    |  |
|                                      |                   |                   |                    |  |
| Households & Income                  | 3 Miles           | 5 Miles           | 10 Miles           |  |
| Households & Income TOTAL HOUSEHOLDS | 3 Miles<br>11,405 | 5 Miles<br>28,689 | 10 Miles<br>78,738 |  |
|                                      |                   |                   |                    |  |
| TOTAL HOUSEHOLDS                     | 11,405            | 28,689            | 78,738             |  |
| TOTAL HOUSEHOLDS # OF PERSONS PER HH | 11,405<br>2.6     | 28,689<br>2.8     | 78,738<br>2.8      |  |

<sup>\*</sup> Demographic data derived from 2020 ACS - US Census