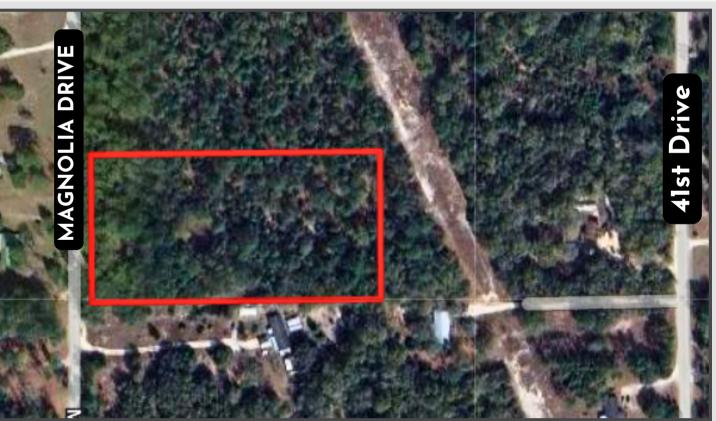

# 813.935.9600

TINA MARIE ELOIAN, CCIM TINA@FLORIDACOMMERCIALGROUP.COM

**FLORIDA COMMERCIAL GROUP** 401 EAST PALM AVENUE, TAMPA, FL 33602 FLORIDACOMMERCIALGROUP.COM 0 MAGNOLIA DR, LAKE CITY, FL 32024 :: FOR SALE: \$65,000

# **PROPERTY INFORMATION**

- Folio Number: 17-05S-15E-01066-020900
- Lot Size: 5 Acres
- Lot Dimensions: TBD
- 2023 Taxes: \$423.00
- **Highest and Best Use:** Agriculture/Residential Development
- Zoning: AG (Agricultural)
- Location: Suwannee County is located in the north central part of Florida. It's known for its natural springs and the Suwannee River, offers a blend of outdoor recreation, agricultural heritage, and small-town charm, with Live Oak as its county seat.
- Driving Directions: Quick access to State Road 247
  and I-75

#### 0 MAGNOLIA DR, LAKE CITY, FL 32024

#### LOCATION

Street Number: O Street Name: Magnolia Drive Street City: Lake City County: Suwannee County Traffic Count/ Cross Streets: Market: Live Oak / Lake City / Branford / Wellborn