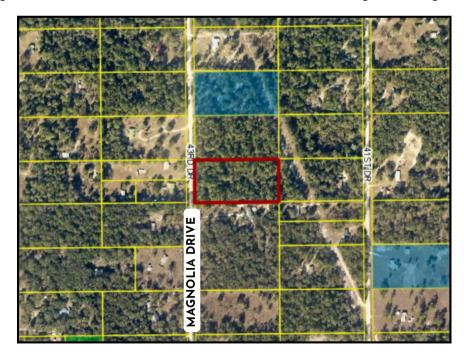

# **PROPERTY INFORMATION**

- Folio Number: 17-05S-15E-01066-020900
- Lot Size: 5 Acres
- Lot Dimensions: TBD
- 2023 Taxes: \$423.00
- **Highest and Best Use:** Agriculture/Residential Development
- Zoning: AG (Agricultural)
- Location: Suwannee County is located in the north central part of Florida. It's known for its natural springs and the Suwannee River, offers a blend of outdoor recreation, agricultural heritage, and small-town charm, with Live Oak as its county seat.
- Driving Directions: Quick access to State Road 247
  and I-75

#### LOCATION

Street Number: O Street Name: Magnolia Drive Street City: Lake City County: Suwannee County Traffic Count/ Cross Streets: Market: Live Oak / Lake City / Branford / Wellborn

#### THE COMMUNITY Community/Subdivision Name: SUWANNEE RANCHETTES Flood Zone Area: X