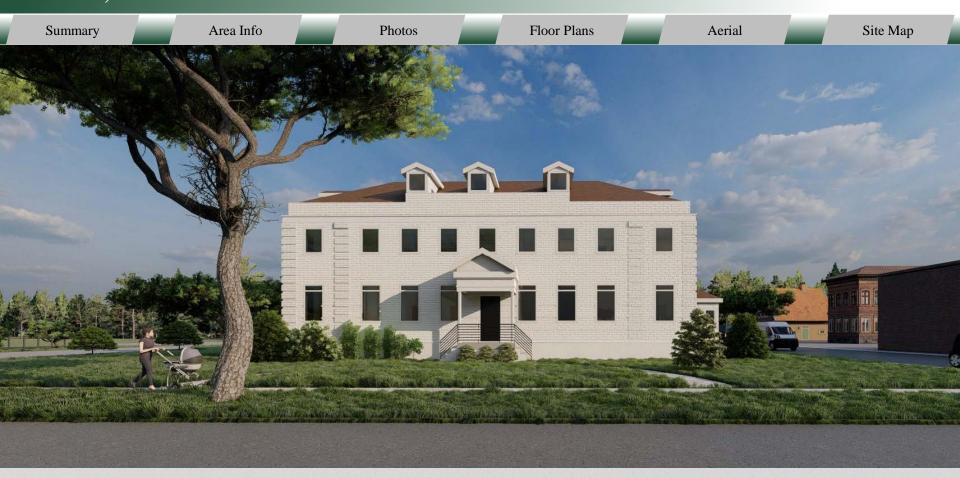

#### **BUILDING**

101 North Washington Street

Eatonton, GA 31024

**County:** Putnam

Total Size:  $\pm 4,200 \text{ SF}$ 

Year Built: 1934

**Utilities:** All available

Parking: Onsite

Site Map

What an experience - owning a jail! Located on a corner lot, property has high visibility. Situated 1 block off of the square. Convenient to downtown Eatonton, Lake Oconee and Lake Sinclair, Highway 441, and I-20.

Neighbors include City Hall, Farmers & Merchants Bank, Putnam County Courthouse, and the Fire and Police Departments.

Property is suitable for many uses, including the following:

- Conceptuals presented in brochure for development as a bed & breakfast inn or vacation rental.
- Personal residence conversion.
- Historical museum showcasing the history of law enforcement in Eatonton, Georgia.
- Boutique hotel with themed jail cell rooms for a unique lodging experience.
- Transforming the space into a haunted house attraction during Halloween season and other themes at different times of the year.
- Event Center to house events such as escape room challenges or murder mystery dinners, weddings, and receptions.
- Building a speakeasy-style bar/restaurant creating a unique nightlife experience.