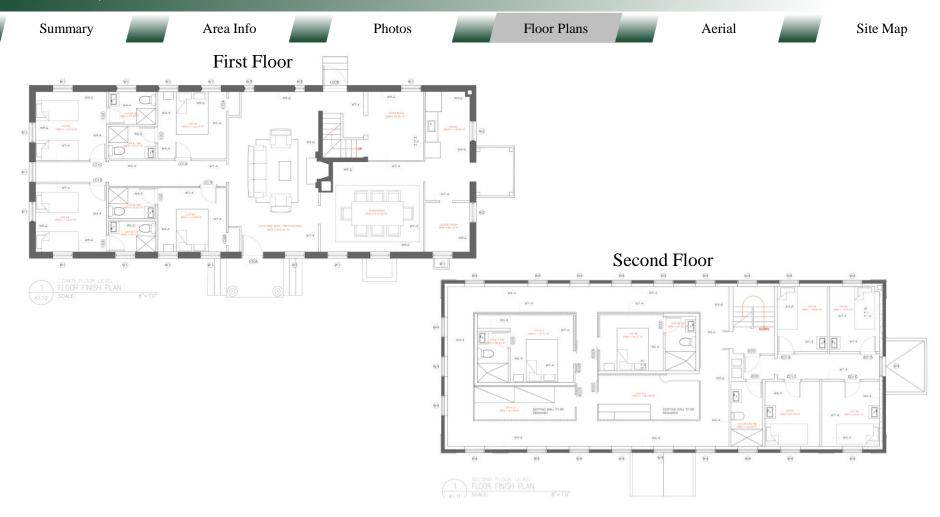

#### **BUILDING**

101 North Washington Street

Eatonton, GA 31024

**County:** Putnam

Total Size:  $\pm 4,200 \text{ SF}$ 

Year Built: 1934

**Utilities:** All available

Parking: Onsite