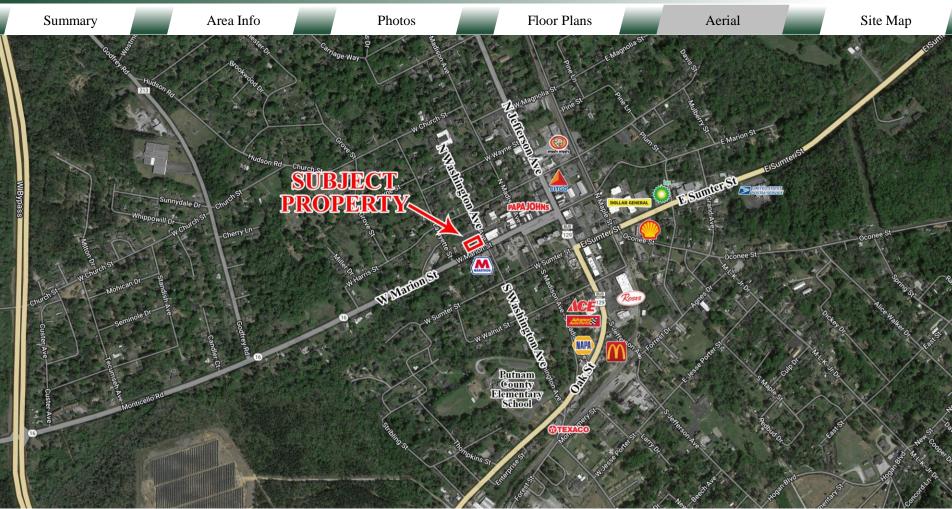

Site Map

What an experience - owning a jail! Located on a corner lot, property has high visibility. Situated 1 block off of the square. Convenient to downtown Eatonton, Lake Oconee and Lake Sinclair, Highway 441, and I-20.

**Traffic Count:** S Madison Street - 8,770 VPD W Marion Street - 4,280 VPD