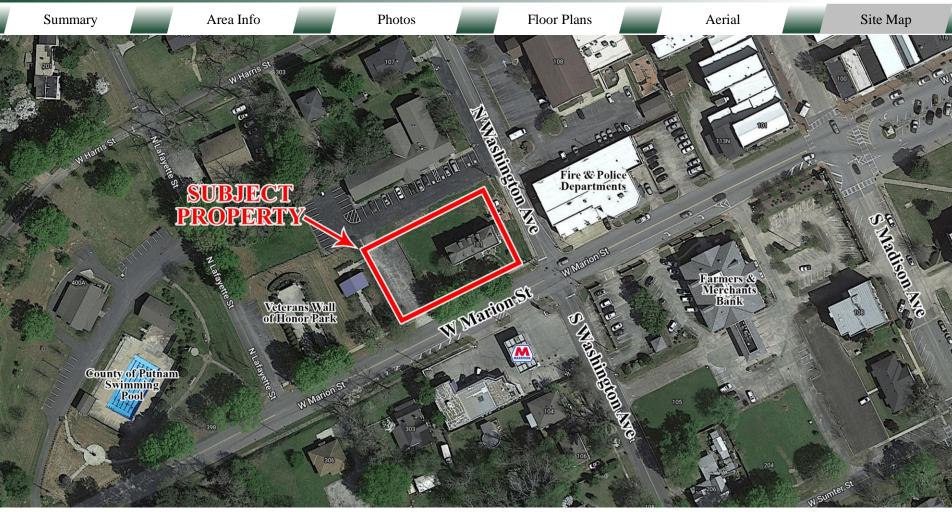

Neighbors include City Hall, Farmers & Merchants Bank, Putnam County Courthouse, and the Fire and Police Departments.

Property is suitable for many uses, including the following:

- Conceptuals presented in brochure for development as a bed & breakfast inn or vacation rental.
- Personal residence conversion.
- Historical museum showcasing the history of law enforcement in Eatonton, Georgia.
- Boutique hotel with themed jail cell rooms for a unique lodging experience.
- Transforming the space into a haunted house attraction during Halloween season and other themes at different times of the year.
- Event Center to house events such as escape room challenges or murder mystery dinners, weddings, and receptions.
- Building a speakeasy-style bar/restaurant creating a unique nightlife experience.