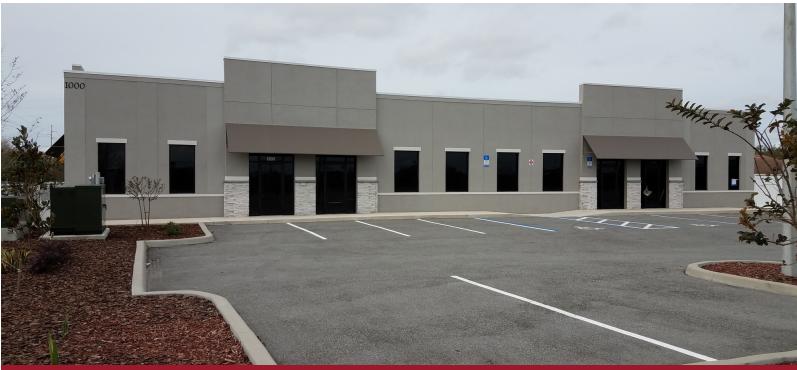

### LISTING DATA

Available SF: 1,080 - 4,320 SF

**Comments:** Interior construction work has begun with expected completion by the end of 2nd quarter 2024. Landlord will deliver a completed vanilla shell with a certificate of occupancy. Additional interior construction will be the responsibility of the Tenant. Phase II of Kissimmee Professional Village has delivered 5 out of 7 planned buildings featuring both medical and professional office uses in a park like setting. The Buildings offer direct parking lot access, fascia signage and easy access to East Oak Street.