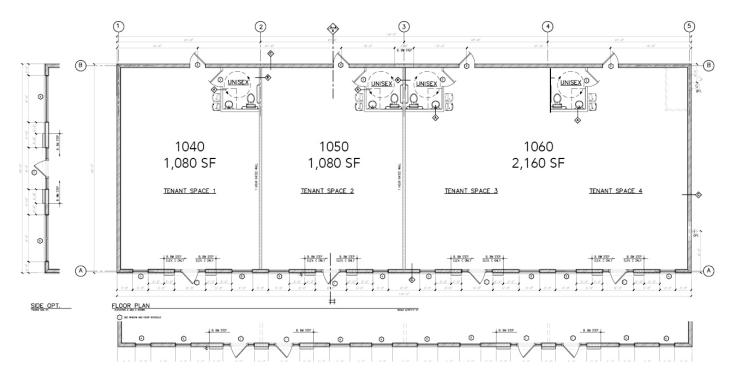

park like setting. The Buildings offer direct parking lot access, fascia signage and easy access to East Oak Street.

#### ECONOMIC DATA

Lease Rate: \$

\$25.00 SF/yr (NNN)



Googlebogle Imagery ©2024 Airbus, Landsat / Copernicus, Maxar Technologie



COMMERCIAL REAL ESTATE SERVICES Lee & Associates Central Florida www.LeeCFL.com



#### JASON BANTEL, CCIM 321.281.8509

jbantel@lee-associates.com

<sup>©</sup> Lee & Associates. All information contained herein has been provided by Seller/Lessor and/or third parties, but has not been independently verified by Lee & Associates or its agent(s). Buyer/Lessee and interested parties should independently verify all information communicated by these sources.



### 1040 KEVSTIN DRIVE | KISSIMMEE, FL 34744

## FOR LEASE

#### **PROPOSED PLAN**







www.LeeCFL.com

#### JASON BANTEL, CCIM 321.281.8509

jbantel@lee-associates.com

© Lee & Associates. All information contained herein has been provided by Seller/Lessor and/or third parties, but has not been independently verified by Lee & Associates or its agent(s). Buyer/Lessee and interested parties should independently verify all information communicated by these sources.