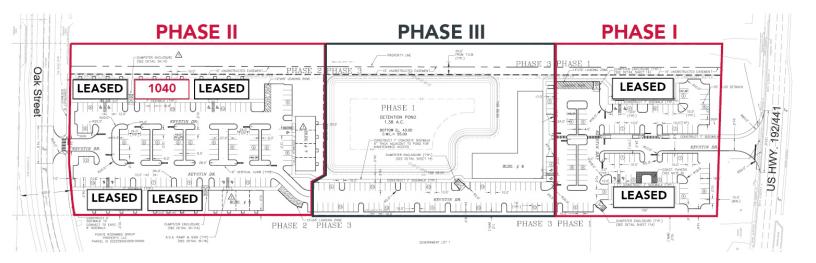

### LISTING DATA

Available SF: 1,080 - 4,320 SF

**Comments:** Interior construction work has begun with expected completion by the end of 2nd quarter 2024. Landlord will deliver a completed vanilla shell with a certificate of occupancy. Additional interior construction will be the responsibility of the Tenant. Phase II of Kissimmee Professional Village has delivered 5 out of 7 planned buildings featuring both medical and professional office uses in a park like setting. The Buildings offer direct parking lot access, fascia signage and easy access to East Oak Street.

#### **PROPOSED PLAN**

www.LeeCFL.com