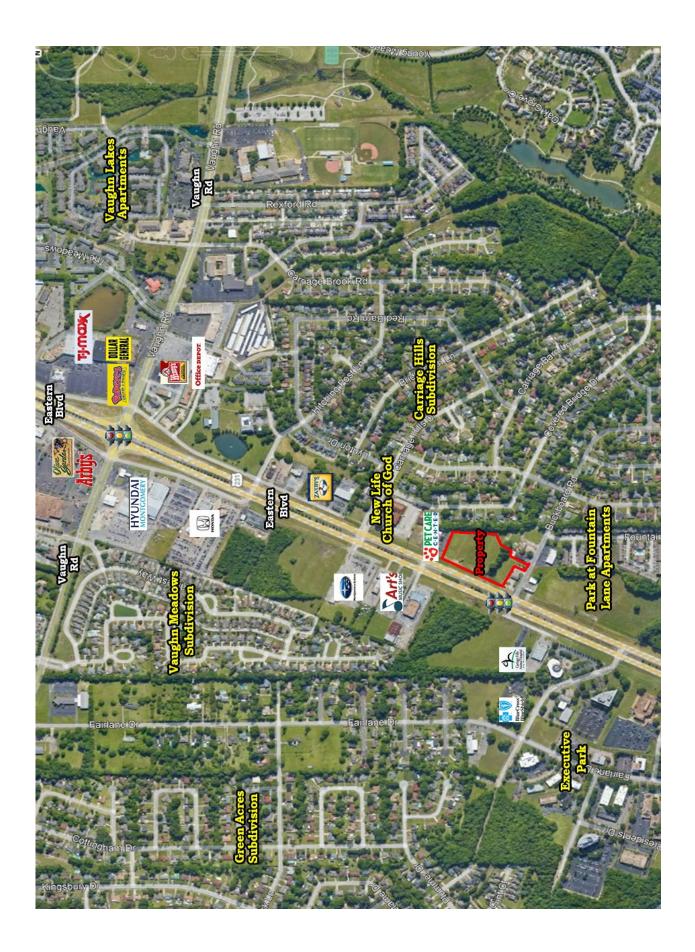

## COMMERCIAL REAL ESTATE

Sale Price: \$149,900.00
 Land Size: ± 3.9Acres

• Zoning: B-3 (Highway Commercial)

• Traffic Count: 40,582 (2022 AADT)

• Best Use: Retail, Commercial

Visibility: Excellent Possession: Immediate Listing Type: Exclusive

## PRICED TO SELL!

East Boulevard Lot with excellent access and visibility. Great location for commercial use. Zoned B-3 (Highway Commercial). Contact John Stanley, CCIM, for more information at (334) 271-2475.