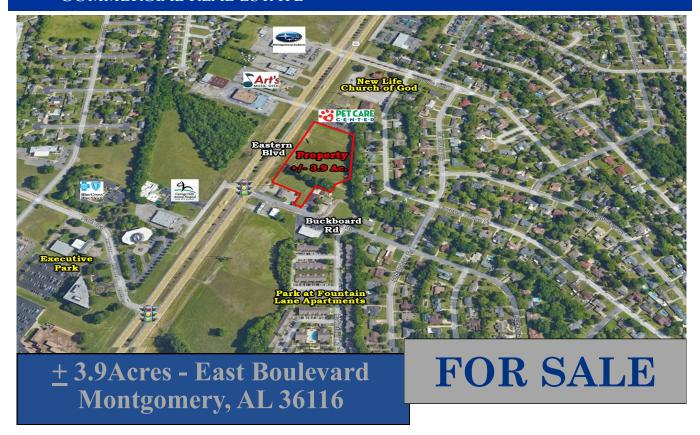

## COMMERCIAL REAL ESTATE

Sale Price: \$149,900.00
 Land Size: ± 3.9Acres

• Zoning: B-3 (Highway Commercial)

• Traffic Count: 40,582 (2022 AADT)

• Best Use: Retail, Commercial

Visibility: Excellent Possession: Immediate Listing Type: Exclusive

## PRICED TO SELL!

East Boulevard Lot with excellent access and visibility. Great location for commercial use. Zoned B-3 (Highway Commercial). Contact John Stanley, CCIM, for more information at (334) 271-2475.