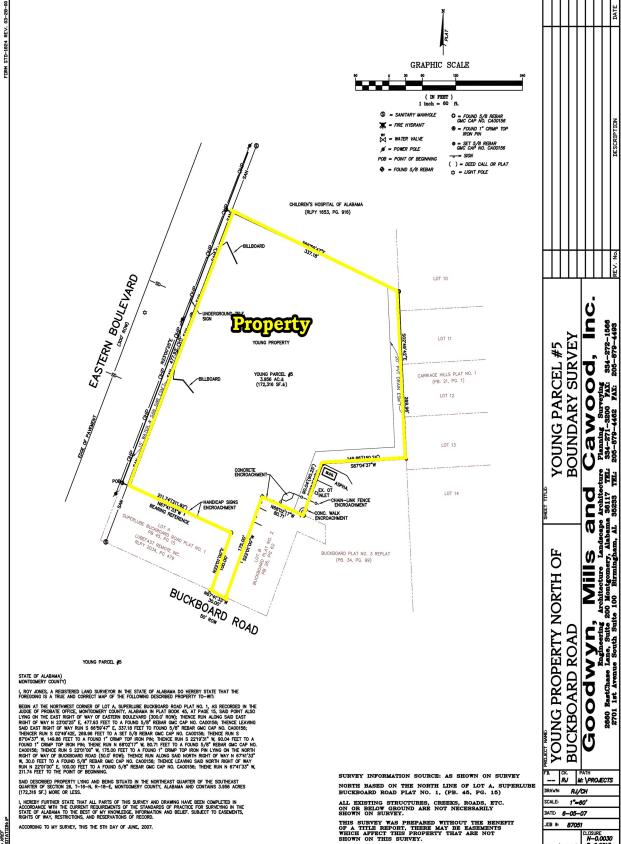

NOT VALID UNLESS SEALED WITH EMBOSSED SEAL OR STAMPED WITH RED INK SEAL.

XREF. XREF

AL. REG. NO. 17267