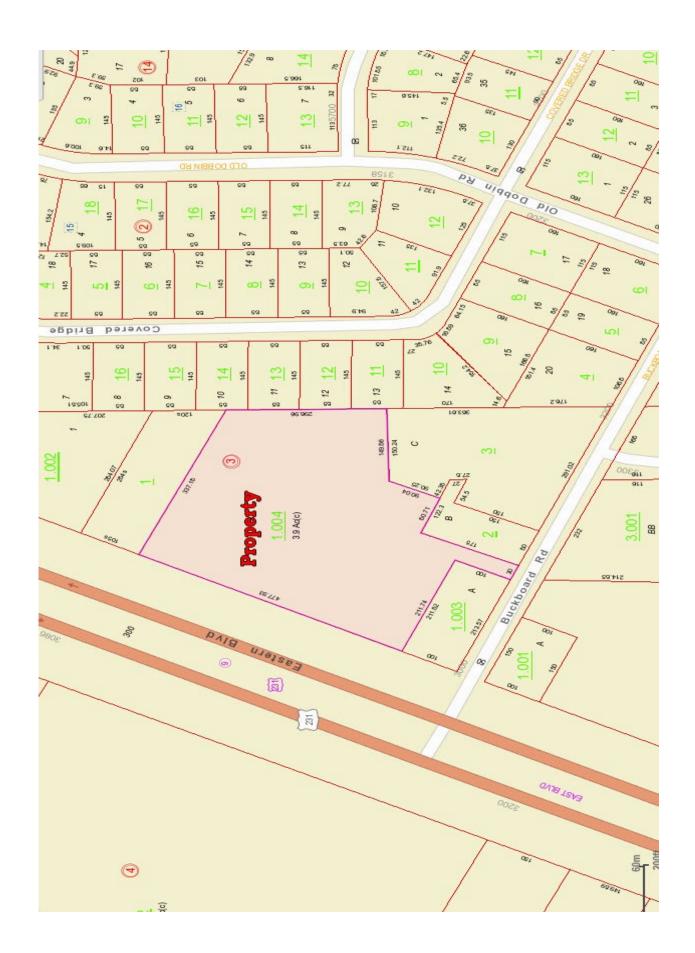

## COMMERCIAL REAL ESTATE

Sale Price: \$149,900.00
 Land Size: ± 3.9Acres

• Zoning: B-3 (Highway Commercial)

• Traffic Count: 40,582 (2022 AADT)

• Best Use: Retail, Commercial

Visibility: Excellent Possession: Immediate Listing Type: Exclusive