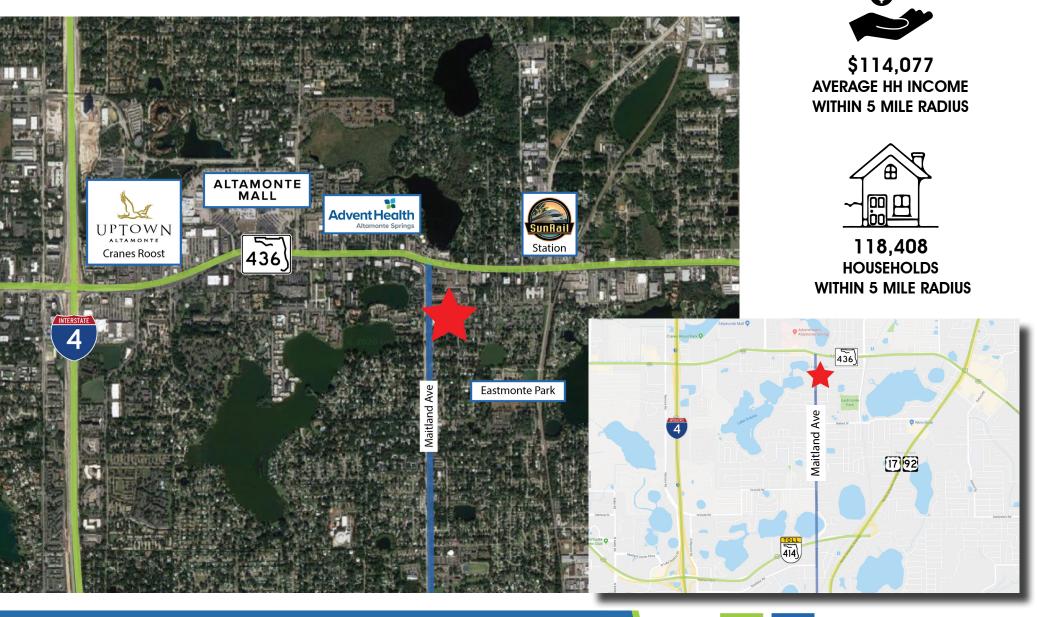

Strategically located just South of high-traffic Semoran Blvd / SR 436 (AADT 62,000) and 4 minutes from I-4 interchange

Varied suite layouts available for high degree of flexibility and customization

Within 1 mile of Florida Hospital, Uptown Altamonte / Cranes Roost, Altamonte Mall, Sunrail Station and Eastmonte Park

| 2024    | ŤŤŤŤ             | A                | \$                |
|---------|------------------|------------------|-------------------|
|         | Total Population | Total Households | Average HH Income |
| 1 Mile  | 9,239            | 4,528            | \$155,676         |
| 3 Miles | 99,588           | 45,108           | \$115,733         |
| 5 Miles | 271,966          | 118,408          | \$114,077         |

# **LOCATION**

615 E. Colonial Dr., Orlando, FL 32803 Phone: 407.872.0209 www.FCPG.com
Information furnished regarding the subject property is believed to be accurate, but no guarantee or representation is made. References to square footage are approximate. This offering is subject to errors, omissions, prior sale or lease or withdrawal without notice. ©2024 First Capital Property Group, Inc., Licensed Real Estate Brokers & Managers.