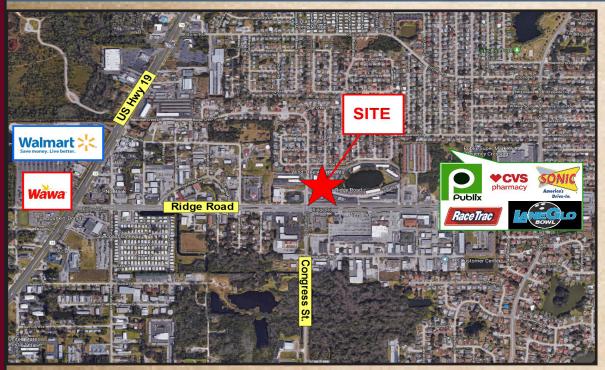

• Building and monument signage

• Excellent location on the corner of Ridge Rd. and Congress St.

### **DEMOGRAPHICS - 5 MILE RADIUS**

Population Estimate:

141,987

Average HH Income:

\$58,675

Median Age:

45.5