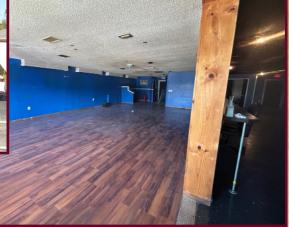

• Up to 3,000 sf of retail space available with hood system

• 3,000 sf former Bar/Pub space includes open dance floor/stage, existing built-in bar top and two restrooms

6221-6229 Ridge Road Port Richey, FL 34668

# 6219 2,000 sf # 6221 1,000 sf 1,000 sf-2,000 sf Former Bar / Pub #