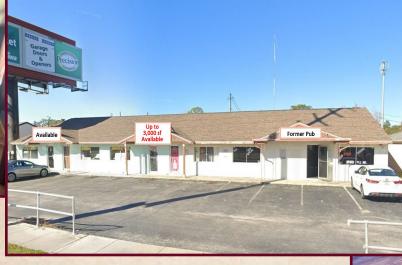

• Up to 3,000 sf of retail space available with hood system

• 3,000 sf former Bar/Pub space includes open dance floor/stage, existing built-in bar top and two restrooms

6221-6229 Ridge Road Port Richey, FL 34668

• Building and monument signage

• Excellent location on the corner of Ridge Rd. and Congress St.

# 6219 2,000 sf # 6221 1,000 sf 1,000 sf-2,000 sf Former Bar / Pub #