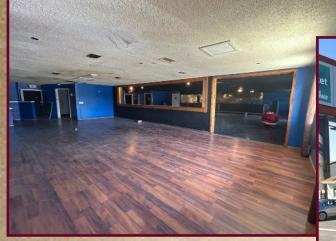

• Up to 3,000 sf of retail space available with hood system

• 3,000 sf former Bar/Pub space includes open dance floor/stage, existing built-in bar top and two restrooms

6221-6229 Ridge Road Port Richey, FL 34668

# 6219 2,000 sf # 6221 1,000 sf 1,000 sf-2,000 sf Former Bar / Pub #