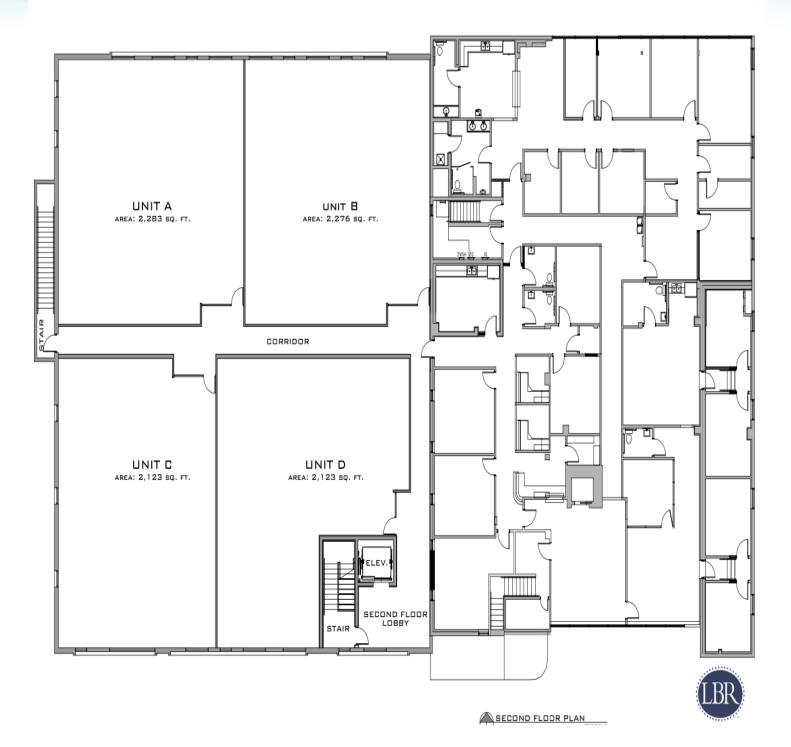

CE USE | LEASE RATE    | LEASE TYPE     | SIZE (SF) | TERM       | COMMENTS                                        |
| 730 - Building 2 |           | \$30.00 SF/YR | Modified Gross | 8,805 SF  | Negotiable | Available +/- 12 Months<br>from Lease Execution |

CHARLES DUVALL

Office Sales & Leasing 321.722.0707 X19 charles@teamlbr.com Lightle Beckner Robison, Inc. 321.722.0707 • teamlbr.com 70 W. Hibiscus Blvd., Melbourne, FL 32901

## ADDITIONAL PHOTOS

• 730 East Strawbridge Avenue Melbourne, FL 32901



FRONT ELEVATION



REAR ELEVATION



#### CHARLES DUVALL

Office Sales & Leasing 321.722.0707 X19 charles@teamlbr.com Lightle Beckner Robison, Inc. 321.722.0707 • teamlbr.com 70 W. Hibiscus Blvd., Melbourne, FL 32901

# ADDITIONAL PHOTOS

• 730 East Strawbridge Avenue Melbourne, FL 32901



### CHARLES DUVALL

Office Sales & Leasing 321.722.0707 X19 charles@teamlbr.com Lightle Beckner Robison, Inc. 321.722.0707 • teamlbr.com 70 W. Hibiscus Blvd., Melbourne, FL 32901

### **SITE PLANS** • 730 East Strawbridge Avenue Melbourne, FL 32901



### CHARLES DUVALL

Office Sales & Leasing 321.722.0707 X19 charles@teamlbr.com Lightle Beckner Robison, Inc. 321.722.0707 • teamlbr.com 70 W. Hibiscus Blvd., Melbourne, FL 32901

## LOCATION MAP

• 730 East Strawbridge Avenue Melbourne, FL 32901



### CHARLES DUVALL

Office Sales & Leasing 321.722.0707 X19 charles@teamlbr.com Lightle Beckner Robison, Inc. 321.722.0707 • teamlbr.com 70 W. Hibiscus Blvd., Melbourne, FL 32901

## **DEMOGRAPHICS MAP & REPORT**

• 730 East Strawbridge Avenue Melbourne, FL 32901



| POPULATION