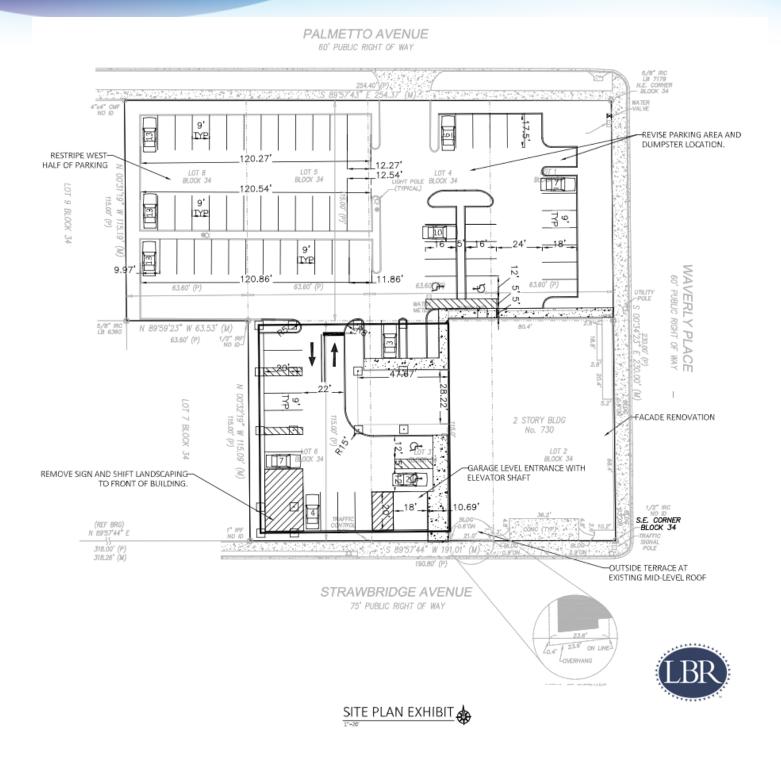

ion |

CHARLES DUVALL

Office Sales & Leasing 321.722.0707 X19 charles@teamlbr.com Lightle Beckner Robison, Inc. 321.722.0707 • teamlbr.com 70 W. Hibiscus Blvd., Melbourne, FL 32901

## ADDITIONAL PHOTOS

• 730 East Strawbridge Avenue Melbourne, FL 32901



FRONT ELEVATION



REAR ELEVATION



#### CHARLES DUVALL

Office Sales & Leasing 321.722.0707 X19 charles@teamlbr.com Lightle Beckner Robison, Inc. 321.722.0707 • teamlbr.com 70 W. Hibiscus Blvd., Melbourne, FL 32901

# ADDITIONAL PHOTOS

• 730 East Strawbridge Avenue Melbourne, FL 32901



### CHARLES DUVALL

Office Sales & Leasing 321.722.0707 X19 charles@teamlbr.com Lightle Beckner Robison, Inc. 321.722.0707 • teamlbr.com 70 W. Hibiscus Blvd., Melbourne, FL 32901

### **SITE PLANS** • 730 East Strawbridge Avenue Melbourne, FL 32901



### CHARLES DUVALL

Office Sales & Leasing 321.722.0707 X19 charles@teamlbr.com Lightle Beckner Robison, Inc. 321.722.0707 • teamlbr.com 70 W. Hibiscus Blvd., Melbourne, FL 32901

## LOCATION MAP

• 730 East Strawbridge Avenue Melbourne, FL 32901



### CHARLES DUVALL

Office Sales & Leasing 321.722.0707 X19 charles@teamlbr.com Lightle Beckner Robison, Inc. 321.722.0707 • teamlbr.com 70 W. Hibiscus Blvd., Melbourne, FL 32901

## **DEMOGRAPHICS MAP & REPORT**

• 730 East Strawbridge Avenue Melbourne, FL 32901



| POPULATION                              | 0.3 MILES               | 0.5 MILES    | I MILE                 |
|-----------------------------------------|-------------------------|--------------|------------------------|
| Total Population                        | 968