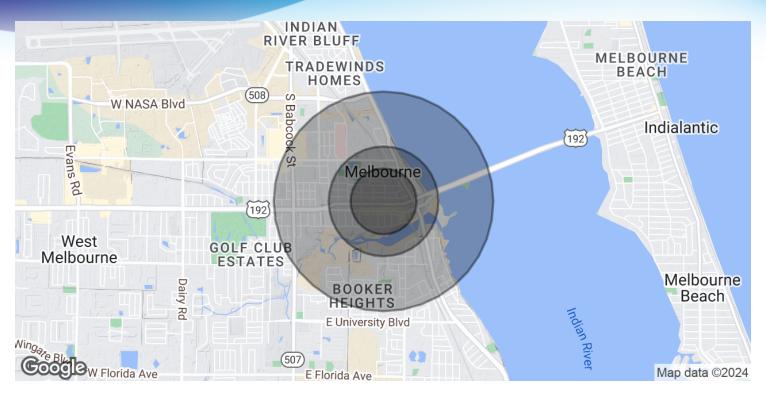

## **DEMOGRAPHICS MAP & REPORT**

• 730 East Strawbridge Avenue Melbourne, FL 32901

| POPULATION                              | 0.3 MILES               | 0.5 MILES    | I MILE                 |
|-----------------------------------------|-------------------------|--------------|------------------------|
| Total Population                        | 968                     | 1,819        | 5,896                  |
| Average Age                             | 61                      | 58           | 49                     |
| Average Age (Male)                      | 56                      | 53           | 46                     |
| Average Age (Female)                    | 65                      | 61           | 52                     |
|                                         |                         |              |                        |
| HOUSEHOLDS & INCOME                     | 0.3 MILES               | 0.5 MILES    | I MILE                 |
| HOUSEHOLDS & INCOME<br>Total Households | <b>0.3 MILES</b><br>594 | 0.5 MILES    | <b>I MILE</b><br>2,814 |
|                                         |                         |              |                        |
| Total Households                        | 594                     | 1,063        | 2,814                  |
| Total Households<br># of Persons per HH | 594<br>1.6              | 1,063<br>1.7 | 2,814<br>2.1           |