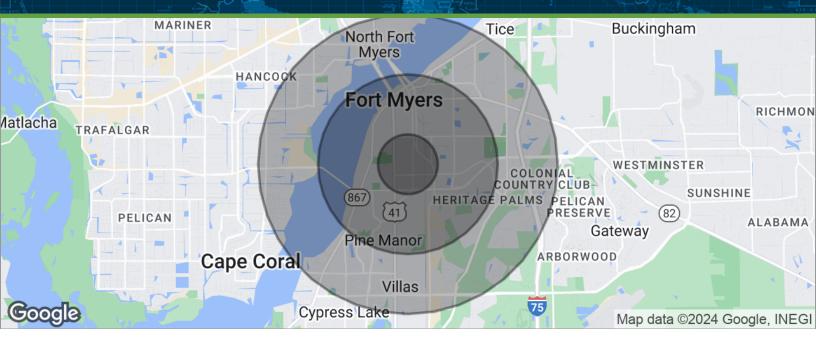

# Bottle Brush Center

3660 CENTRAL AVENUE, FORT MYERS, FL 33901

Office Building

FOR LEASE

| POPULATION                              | 1 MILE                 | 3 MILES                  | 5 MILES                  |
|-----------------------------------------|------------------------|--------------------------|--------------------------|
| Total population                        | 9,040                  | 53,961                   | 128,241                  |
| Median age                              | 35.7                   | 36.6                     | 40.8                     |
| Median age (Male)                       | 35.7                   | 35.3                     | 39.4                     |
| Median age (Female)                     | 35.6                   | 37.8                     | 42.0                     |
|                                         |                        |                          |                          |
| HOUSEHOLDS & INCOME                     | 1 MILE                 | 3 MILES                  | 5 MILES                  |
| HOUSEHOLDS & INCOME<br>Total households | <b>1 MILE</b><br>4,019 | <b>3 MILES</b><br>21,832 | <b>5 MILES</b><br>53,192 |
|                                         |                        |                          |                          |
| Total households                        | 4,019                  | 21,832                   | 53,192                   |

\* Demographic data derived from 2020 ACS - US Census

Theresa Blauch-Mitchell, CCIM 1922 VICTORIA AVE STE A FT MYERS, FL 33901 239.265.2628 theresa@ccim.net FL #BK3202944

Each office independently owned and operated.