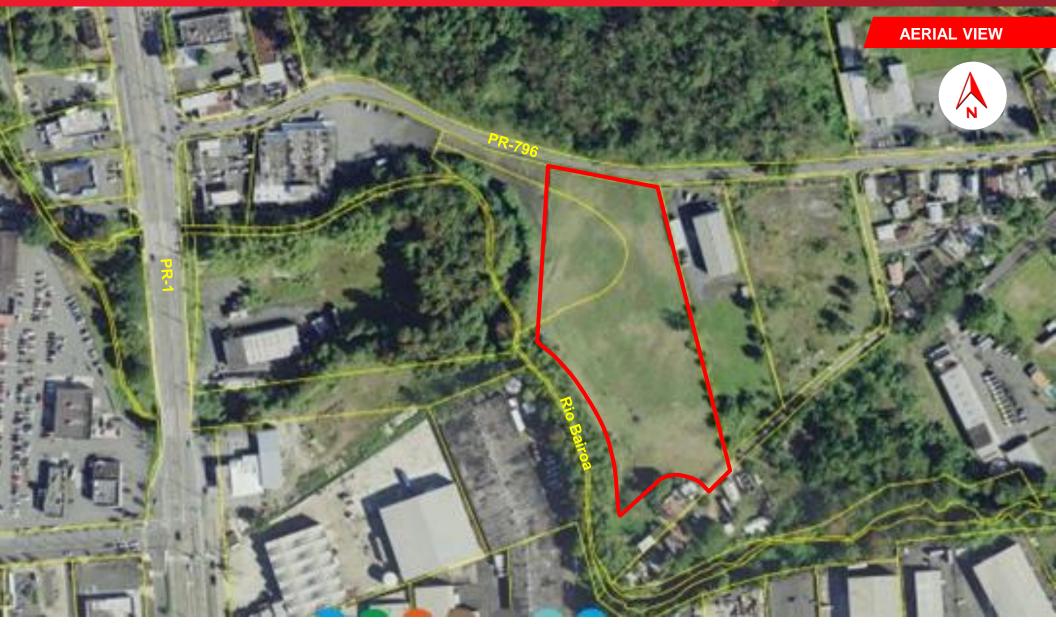

17,687 SM / 4.5 Cuerdas PR-796, Sector La 25, Bairoa Ward, Caguas, PR 00725

The depiction in the included photograph of any person, entity, sign, logo or property, other than Cushman & Wakefield's (C&W) client and the property offered by CAW is incidental only, and not intended to connote any affiliation. Connection, association, sponsorship or approval by or between that which is incidentally depicted by CAW or its client. This listing shall not be deemed an offer to lease, sublesse or sell such property, and, in the event of any transaction for such property, no commission shall be earned or payable to any cooperating broker except if otherwise provided pursuant to the express terms, rates and conditions of C&W's agreement with its principal, if, as and when such commission (if any) is actually realived from such principal. (A copy of the rates and conditions, referred to above with respect to this property is available upon request.) Brokers representation, express or implied, is made as to the accuracy of the information contained herein, and same is submitted subject to errors omissions, change of price, rental and other conditions, withdrawal without notice, and to specific information contained herein, and same is submitted subject to errors omissions.