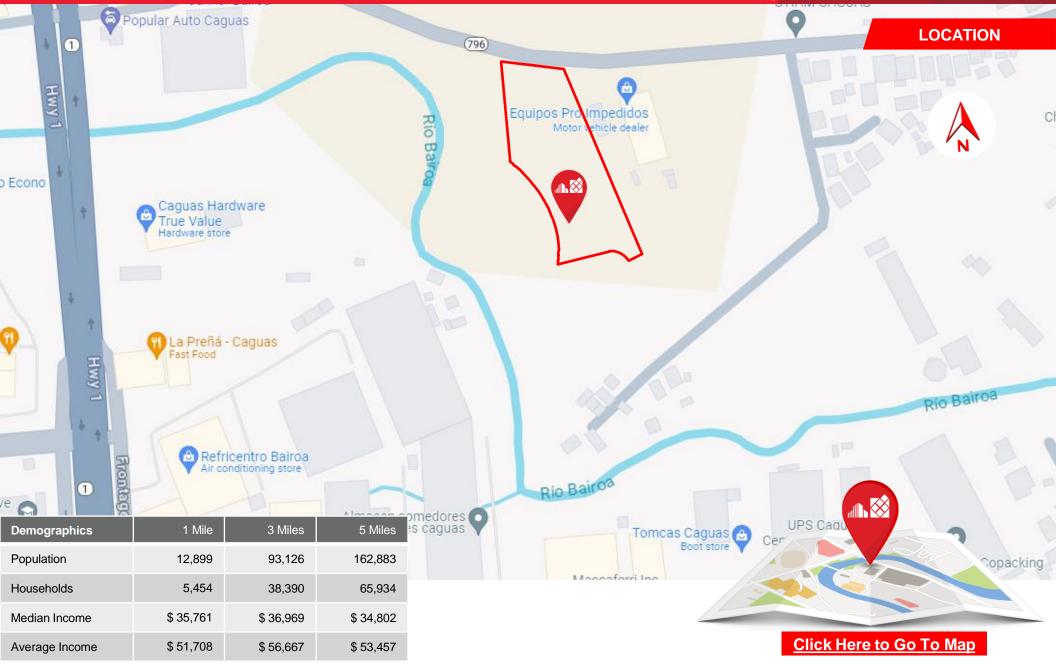

17,687 SM / 4.5 Cuerdas

PR-796, Sector La 25, Bairoa Ward, Caguas, PR 00725

#### **Property Highlights**

- 4.5 Cuerdas / 17,687 SM Flat Industrial Land
- Zoning: I-P (Industrial Pesado or "Heavy Industrial")
- Coordinates: 18.254789133734, -66.03361319945056

17,687 SM / 4.5 Cuerdas

PR-796, Sector La 25, Bairoa Ward, Caguas, PR 00725

The depiction in the included photograph of any person, entity, sign, logo or property, other than Cushman & Wakefield's (C&W) client and the property offered by C&W, is incidental only, and not intended to connote any affiliation. Connection, association, sponsorship or approval by or between that which is incidentally depicted by C&W or its client. This listing shall not be deemed an offer to lease, sublease or sell such property, and, in the event of any transaction for such property, no commission shall be earned or payable to any cooperating broker except if otherwise provided pursuant to the express terms, rates and conditions of C&W's agreement with its principal, if, as and when such commission (if any) is actually received from such principal. (A copy of the rates and conditions, referred to above with respect to this property is available upon request.) Brokers representation, express or implied, is made as to the accuracy of the information contained herein, and same is submitted subject to errors omissions, change of price, rental and other conditions, withdrawal without notice, and to specific subtraction of up principals.