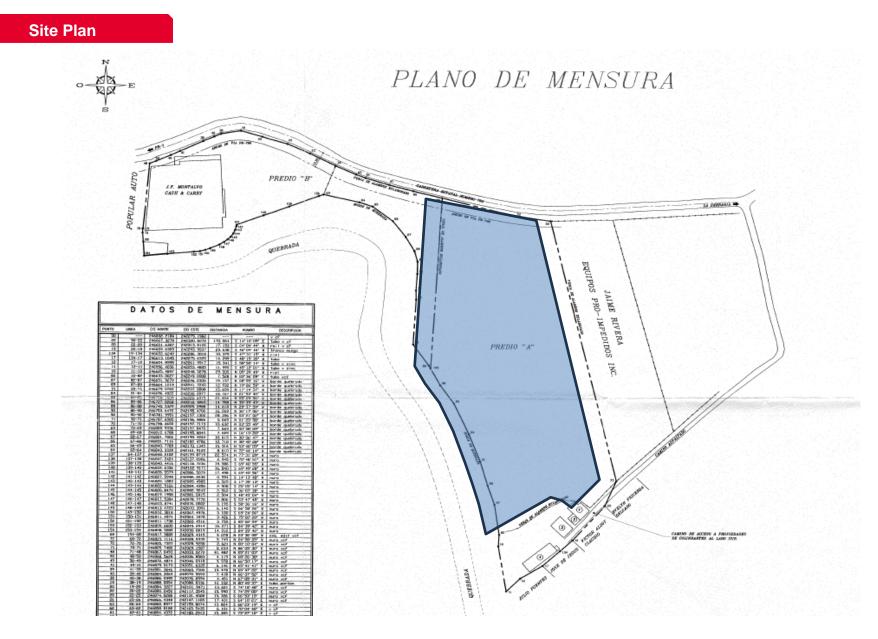

17,687 SM / 4.5 Cuerdas

PR-796, Sector La 25, Bairoa Ward, Caguas, PR 00725

#### Click Here to Go To Map

The depiction in the included photograph of any person, entity, sign, logo or property, other than Cushman & Wakefield's (C&W) client and the property offered by CAW is incidental only, and not intended to connote any affiliation. Connection, association, sponsorship or approval by or between that which is incidentally depicted by CAW or its client. This listing shall not be deemed an offer to lease, sublesse or sell such property, and, in the event of any transaction for such property, no commission shall be earned or payable to any cooperating broker except if otherwise provided pursuant to the express terms, rates and conditions of C&W's agreement with its principal, if, as and when such commission (if any) is actually realived from such principal. (A copy of the rates and conditions, referred to above with respect to this property is available upon request.) Brokers representation, express or implied, is made as to the accuracy of the information contained herein, and same is submitted subject to errors omissions, change of price, rental and other conditions, withdrawal without notice, and to specific information contained herein, and same is submitted subject to errors omissions.