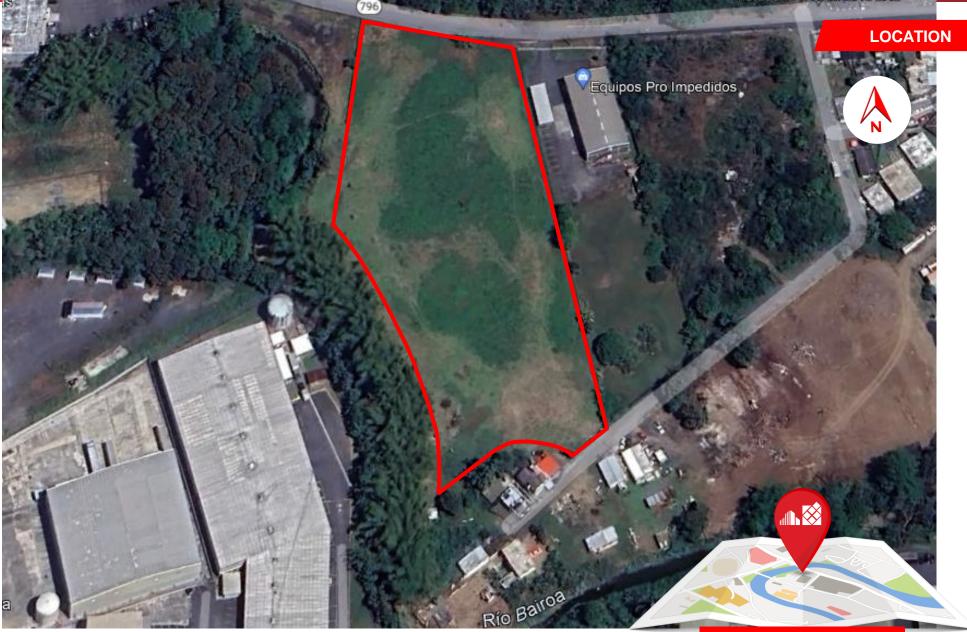

17,687 SM / 4.5 Cuerdas

PR-796, Sector La 25, Bairoa Ward, Caguas, PR 00725

#### **Property Highlights**

- 4.5 Cuerdas / 17,687 SM Flat Industrial Land
- Zoning: I-P (Industrial Pesado or "Heavy Industrial")
- Coordinates: 18.254789133734, -66.03361319945056

17,687 SM / 4.5 Cuerdas

PR-796, Sector La 25, Bairoa Ward, Caguas, PR 00725

The depiction in the included photograph of any person, entity, sign, logo or property, other than Cushman & Wakefield's (C&W) client and the property offered by C&W, is incidental only, and not intended to connote any affiliation. Connection, association, sponsorship or approval by or between that which is incidentally depicted by C&W or its client. This listing shall not be deemed an offer to lease, sublease or sell such property, and, in the event of any transaction for such property, no commission shall be earned or payable to any cooperating broker except if otherwise provided pursuant to the express terms, rates and conditions of C&W's agreement with its principal, if, as and when such commission (if any) is actually received from such principal. (A copy of the rates and conditions, referred to above with respect to this property is available upon request.) Brokers representation, express or implied, is made as to the accuracy of the information contained herein, and same is submitted subject to errors omissions, change of price, rental and other conditions, withdrawal without notice, and to specific subtraction of up principals.