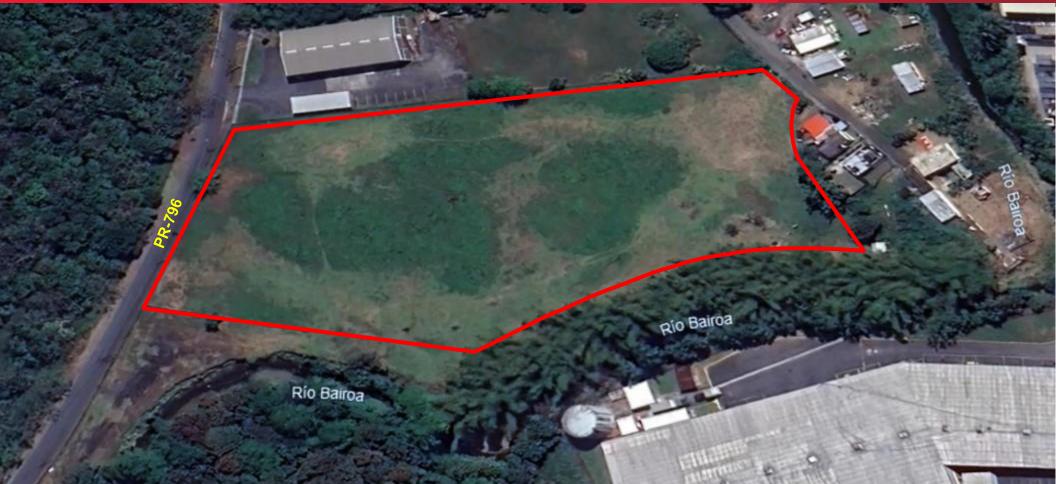

17,687 SM / 4.5 Cuerdas

PR-796, Sector La 25, Bairoa Ward, Caguas, PR 00725

#### **Property Highlights**

- 4.5 Cuerdas / 17,687 SM Flat Industrial Land
- Zoning: I-P (Industrial Pesado or "Heavy Industrial")
- Coordinates: 18.254789133734, -66.03361319945056

17,687 SM / 4.5 Cuerdas

PR-796, Sector La 25, Bairoa Ward, Caguas, PR 00725

The depiction in the included photograph of any person, entity, sign, logo or property, other than Cushman & Wakefield's (C&W) client and the property offered by C&W, is incidental only, and not intended to connote any affiliation. Connection, association, sponsorship or approval by or between that which is incidentally depicted by C&W or its client. This listing shall not be deemed an offer to lease, sublease or sell such property, and, in the event of any transaction for such property, no commission shall be earned or payable to any cooperating broker except if otherwise provided pursuant to the express terms, rates and conditions of C&W's agreement with its principal, if, as and when such commission (if any) is actually received from such principal. (A copy of the rates and conditions, referred to above with respect to this property is available upon request.) Brokers representation, express or implied, is made as to the accuracy of the information contained herein, and same is submitted subject to errors omissions, change of price, rental and other conditions, withdrawal without notice, and to specific subtraction of up principals.