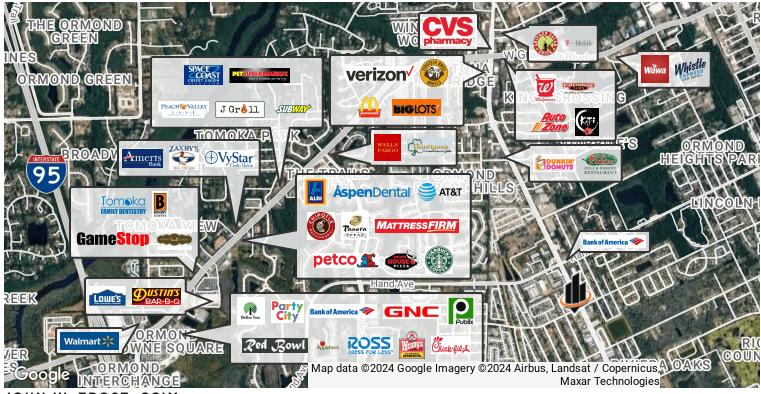

#### LOCATION DESCRIPTION

Approximately 1.4 miles to Granada Boulevard, 1.9 miles to LPGA Boulevard, and 3.4 miles to Interstate 95. Located at the signalized corner of Nova Road and Fleming Avenue.

JOHN W. TROST, CCIM

## **LOCATION MAPS**

JOHN W. TROST, CCIM

Principal | Senior Advisor

O: 386.301.4581 | C: 386.295.5723