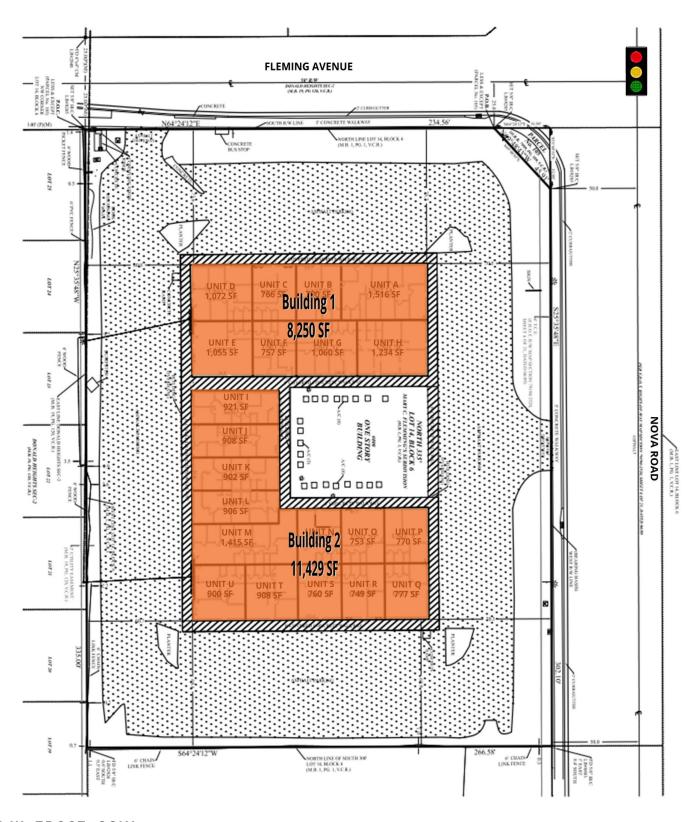

## **SURVEY**

#### PROPERTY HIGHLIGHTS

Value-Add Office/Retail Buildings For Sale. BUILDINGS MAY BE PURCHASED SEPARATELY. Single story multi-tenant buildings totaling 19,679 SF. Building 1: 8,250 SF comprised of 8 office/retail condos. Building 2: 11,429 SF comprised of 13 office/retail condos. 2.14+/- Acres.

#### OFFERING SUMMARY

YEAR BUILT:

Building 1: \$783,750 Building 2: \$1,085,755 Both Buildings: \$1,869,505 \$95.00 per SF

Building 1: 8,250 SF BUILDING SIZES: Building 2: 11,429 SF Total Available: **19,679 SF** 

LOT SIZE: 2.14+/- Acres

NUMBER OF UNITS: 21

TRAFFIC COUNT: 29,500 AADT

**ZONING:** Volusia County B-5

1981