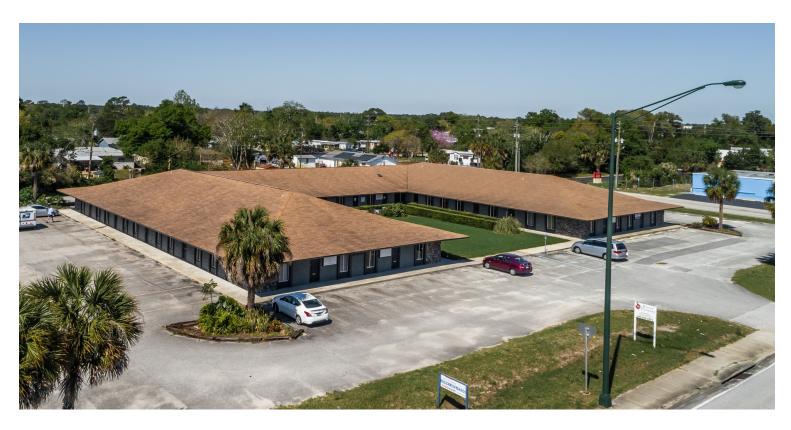

#### PROPERTY HIGHLIGHTS

Value-Add Office/Retail Buildings For Sale. BUILDINGS MAY BE PURCHASED SEPARATELY. Single story multi-tenant buildings totaling 19,679 SF. Building 1: 8,250 SF comprised of 8 office/retail condos. Building 2: 11,429 SF comprised of 13 office/retail condos. 2.14+/- Acres.

The buildings are 50% leased short-term, with relocation potential if the buyer needs larger contiguous space.

Exterior recently painted.

Multi-Tenant panel Monument sign.

Individually metered suites.

High traffic Nova Road exposure.

Signalized intersection.

300+/- feet of frontage on Nova Road.

Benefit from an Ormond Beach address with flexible Volusia County zoning.

Permitted Uses in Volusia County B-5 zoning include: Restaurants, Retail Sales, Mini-Warehouse, Pawnshops, Marine Repair, Funeral Homes, Carwash, Automobile Body Shop, Day Care Center, Convenience Store w/ Fuel, Bars and Liquor Stores, etc.