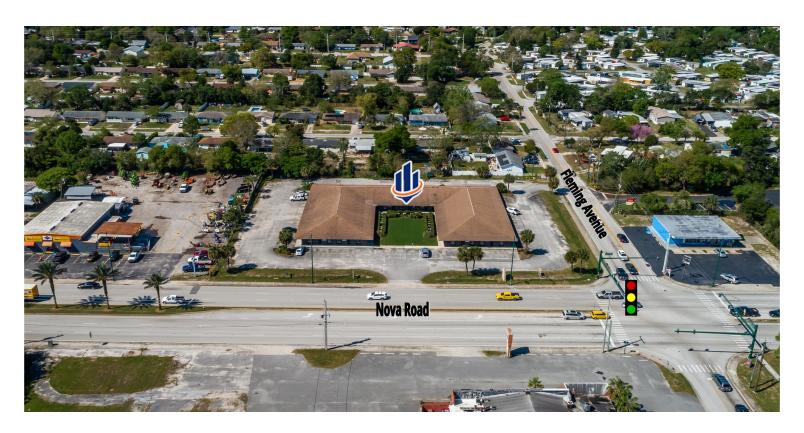

Signalized intersection.

300+/- feet of frontage on Nova Road.

Benefit from an Ormond Beach address with flexible Volusia County zoning.

Permitted Uses in Volusia County B-5 zoning include: Restaurants, Retail Sales, Mini-Warehouse, Pawnshops, Marine Repair, Funeral Homes, Carwash, Automobile Body Shop, Day Care Center, Convenience Store w/ Fuel, Bars and Liquor Stores, etc.

#### LOCATION DESCRIPTION

Approximately 1.4 miles to Granada Boulevard, 1.9 miles to LPGA Boulevard, and 3.4 miles to Interstate 95. Located at the signalized corner of Nova Road and Fleming Avenue.

JOHN W. TROST, CCIM

# **ADDITIONAL PHOTOS**

JOHN W. TROST, CCIM Principal | Senior Advisor O: 386.301.4581 | C: 386.295.5723 john.trost@svn.com