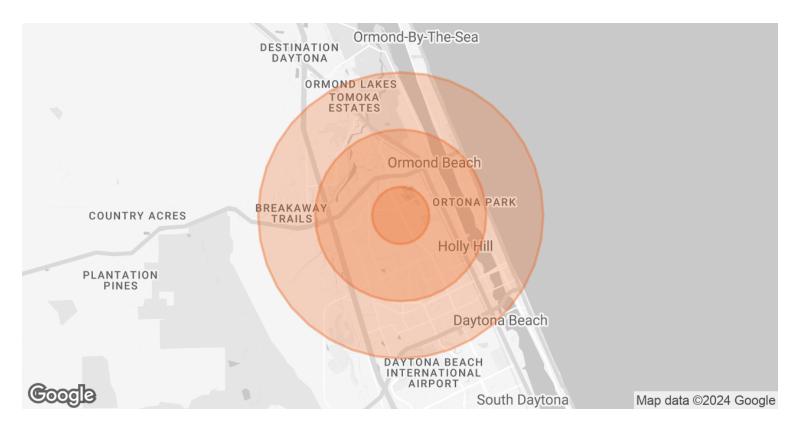

### **DEMOGRAPHICS MAP & REPORT**

| POPULATION                            | 1 MILE          | 3 MILES               | 5 MILES               |
|---------------------------------------|-----------------|-----------------------|-----------------------|
| TOTAL POPULATION                      | 9,752           | 59,989                | 116,602               |
| AVERAGE AGE                           | 46              | 48                    | 46                    |
| AVERAGE AGE (MALE)                    | 45              | 46                    | 45                    |
| AVERAGE AGE (FEMALE)                  | 48              | 49                    | 47                    |
|                                       |                 |                       |                       |
| HOUSEHOLDS & INCOME                   | 1 MILE          | 3 MILES               | 5 MILES               |
| HOUSEHOLDS & INCOME  TOTAL HOUSEHOLDS | 1 MILE<br>4,281 | <b>3 MILES</b> 26,981 | <b>5 MILES</b> 51,047 |
|                                       |                 |                       |                       |
| TOTAL HOUSEHOLDS                      | 4,281           | 26,981                | 51,047                |

Demographics data derived from AlphaMap