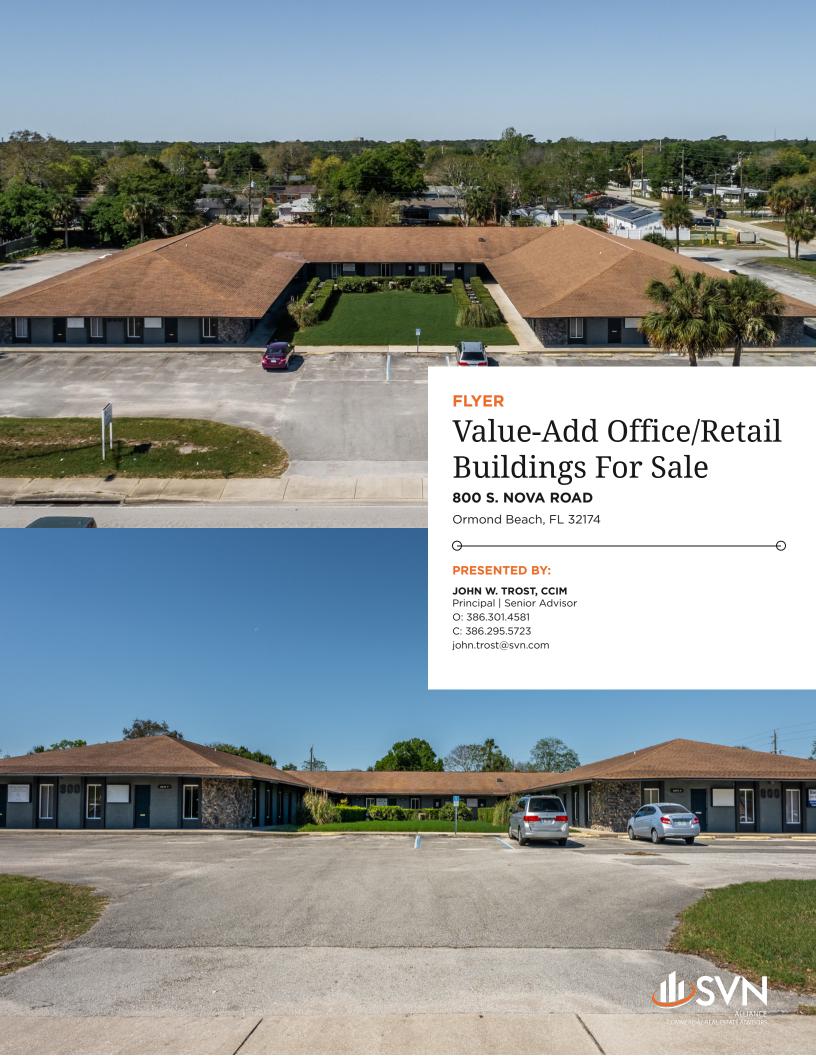

# VALUE-ADD OFFICE/RETAIL BUILDINGS FOR SALE

#### PROPERTY HIGHLIGHTS

Value-Add Office/Retail Buildings For Sale. BUILDINGS MAY BE PURCHASED SEPARATELY. Single story multi-tenant buildings totaling 19,679 SF. Building 1: 8,250 SF comprised of 8 office/retail condos. Building 2: 11,429 SF comprised of 13 office/retail condos. 2.14+/- Acres.

The buildings are 50% leased short-term, with relocation potential if the buyer needs larger contiguous space.

Exterior recently painted.

Multi-Tenant panel Monument sign.

Individually metered suites.

High traffic Nova Road exposure.

Signalized intersection.

300+/- feet of frontage on Nova Road.

Benefit from an Ormond Beach address with flexible Volusia County zoning.

Permitted Uses in Volusia County B-5 zoning include: Restaurants, Retail Sales, Mini-Warehouse, Pawnshops, Marine Repair, Funeral Homes, Carwash, Automobile Body Shop, Day Care Center, Convenience Store w/ Fuel, Bars and Liquor Stores, etc.