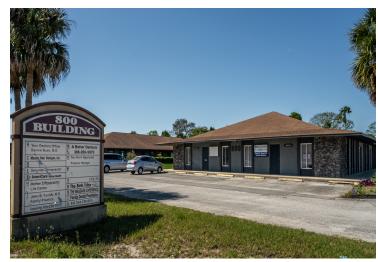

# VALUE-ADD OFFICE/RETAIL BUILDINGS FOR SALE

#### PROPERTY HIGHLIGHTS

Value-Add Office/Retail Buildings For Sale. BUILDINGS MAY BE PURCHASED SEPARATELY. Single story multi-tenant buildings totaling 19,679 SF. Building 1: 8,250 SF comprised of 8 office/retail condos. Building 2: 11,429 SF comprised of 13 office/retail condos. 2.14+/- Acres.

The buildings are 50% leased short-term, with relocation potential if the buyer needs larger contiguous space.

Exterior recently painted.

Multi-Tenant panel Monument sign.

Individually metered suites.

High traffic Nova Road exposure.

Signalized intersection.

300+/- feet of frontage on Nova Road.

Benefit from an Ormond Beach address with flexible Volusia County zoning.

Permitted Uses in Volusia County B-5 zoning include: Restaurants, Retail Sales, Mini-Warehouse, Pawnshops, Marine Repair, Funeral Homes, Carwash, Automobile Body Shop, Day Care Center, Convenience Store w/ Fuel, Bars and Liquor Stores, etc.