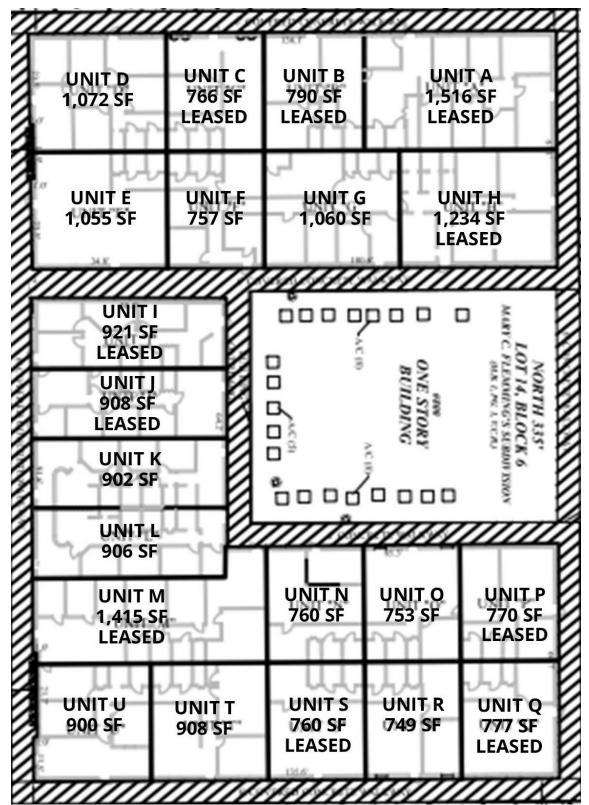

#### PROPERTY HIGHLIGHTS

Value-Add Office/Retail Buildings For Sale. BUILDINGS MAY BE PURCHASED SEPARATELY. Single story multi-tenant buildings totaling 19,679 SF. Building 1: 8,250 SF comprised of 8 office/retail condos. Building 2: 11,429 SF comprised of 13 office/retail condos. 2.14+/- Acres.

#### OFFERING SUMMARY

YEAR BUILT:

Building 1: \$783,750 Building 2: \$1,085,755 Both Buildings: \$1,869,505 \$95.00 per SF

Building 1: 8,250 SF BUILDING SIZES: Building 2: 11,429 SF Total Available: **19,679 SF** 

LOT SIZE: 2.14+/- Acres

NUMBER OF UNITS: 21

TRAFFIC COUNT: 29,500 AADT

**ZONING:** Volusia County B-5

1981

## **SURVEY**