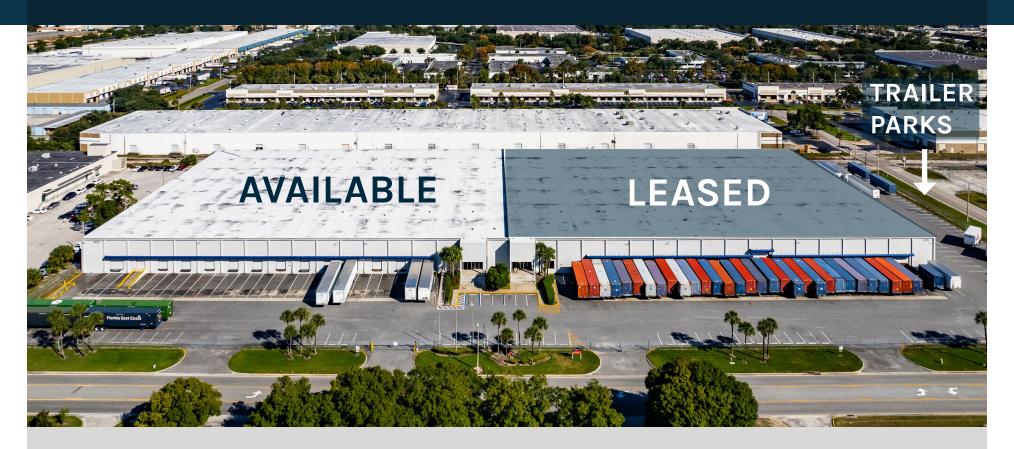

### **7575 CHANCELLOR DRIVE**

**ORLANDO, FL 32809** 

FOR LEASE | 100,800 SQ FT | Class A Warehouse Facility

JUSTIN RUBY, SIOR, CCIM

Partner 407-865-0311 **JOEY WOODMAN** 

Vice President 407-748-5888 **OWNED BY** 

## Property FEATURES

- 24' clear height
- 40' x 40' column spacing
- 3 phase, 480v, 1400 amps of power
- 35 auto parking spaces
- 10 trailer parking spaces
- Fully fenced property

- Wet Sprinkler (Non-ESFR)
- I-3 Zoning
- Orlando Central Park
- 13 Dock High Doors (5 pit-levelers, 8 EOD's)