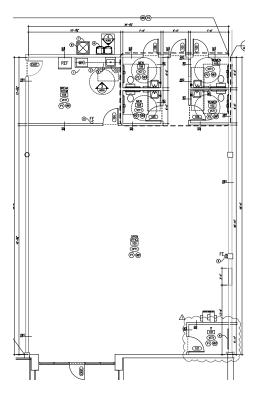

### **7575 CHANCELLOR DRIVE**

**ORLANDO, FL 32809** 

FOR LEASE | 100,800 SQ FT | Class A Warehouse Facility





JUSTIN RUBY, SIOR, CCIM

Partner 407-865-0311 **JOEY WOODMAN** 

Vice President 407-748-5888 **OWNED BY** 



## Property FEATURES

- 24' clear height
- 40' x 40' column spacing
- 3 phase, 480v, 1400 amps of power
- 35 auto parking spaces
- 10 trailer parking spaces
- Fully fenced property

- Wet Sprinkler (Non-ESFR)
- I-3 Zoning
- Orlando Central Park
- 13 Dock High Doors (5 pit-levelers, 8 EOD's)



### Spec Office Plan





# Location HIGHLIGHTS

- Located in Orlando Central Park
- Convenient access to Orange Blossom Trail (441)
- 2 Miles to Turnpike and SR-528
- 3.9 Miles to I-4





#### **ABOUT ARES MANAGEMENT CORPORATION**

Ares Management Corporation (NYSE: ARES) is a leading global alternative investment manager offering clients complementary primary and secondary investment solutions across the credit, private equity, real estate and infrastructure asset classes. We seek to provide flexible capital to support businesses and create value for our stakeholders and within our communities. By collaborating across our investment groups, we aim to generate consistent and attractive investment returns throughout market cycles. For more information, please visit www.aresmgmt.com.





JUSTIN RUBY, SIOR, CCI