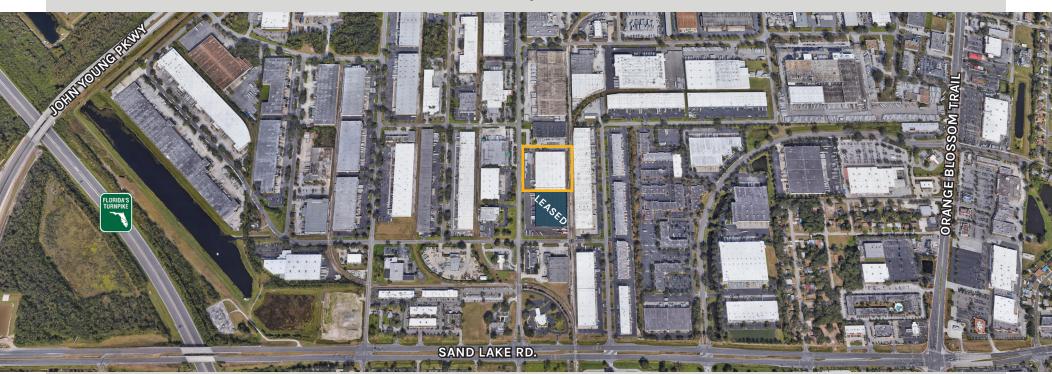

# Location HIGHLIGHTS

- Located in Orlando Central Park
- Convenient access to Orange Blossom Trail (441)
- 2 Miles to Turnpike and SR-528
- 3.9 Miles to I-4