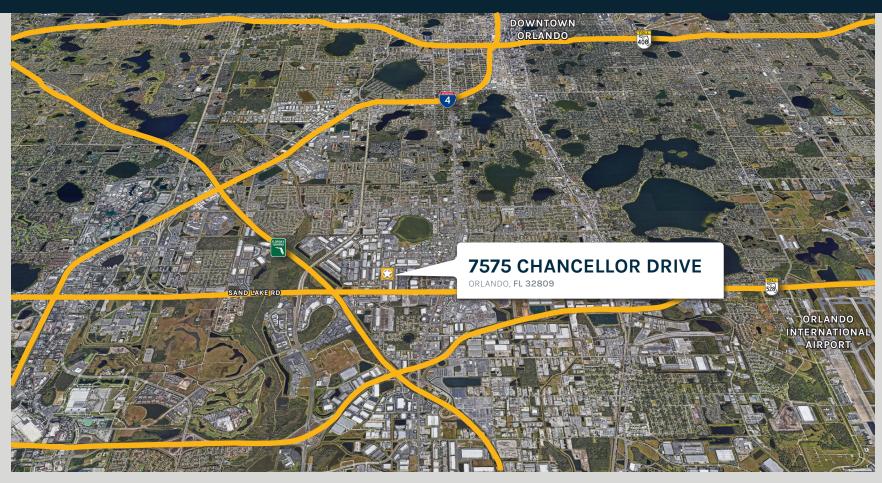

### **7575 CHANCELLOR DRIVE**

**ORLANDO, FL 32809** 

FOR LEASE | 100,800 SQ FT | Class A Warehouse Facility

JUSTIN RUBY, SIOR, CCIM

Partner 407-865-0311 **JOEY WOODMAN** 

Vice President 407-748-5888 **OWNED BY** 

# Location HIGHLIGHTS

- Located in Orlando Central Park
- Convenient access to Orange Blossom Trail (441)
- 2 Miles to Turnpike and SR-528
- 3.9 Miles to I-4