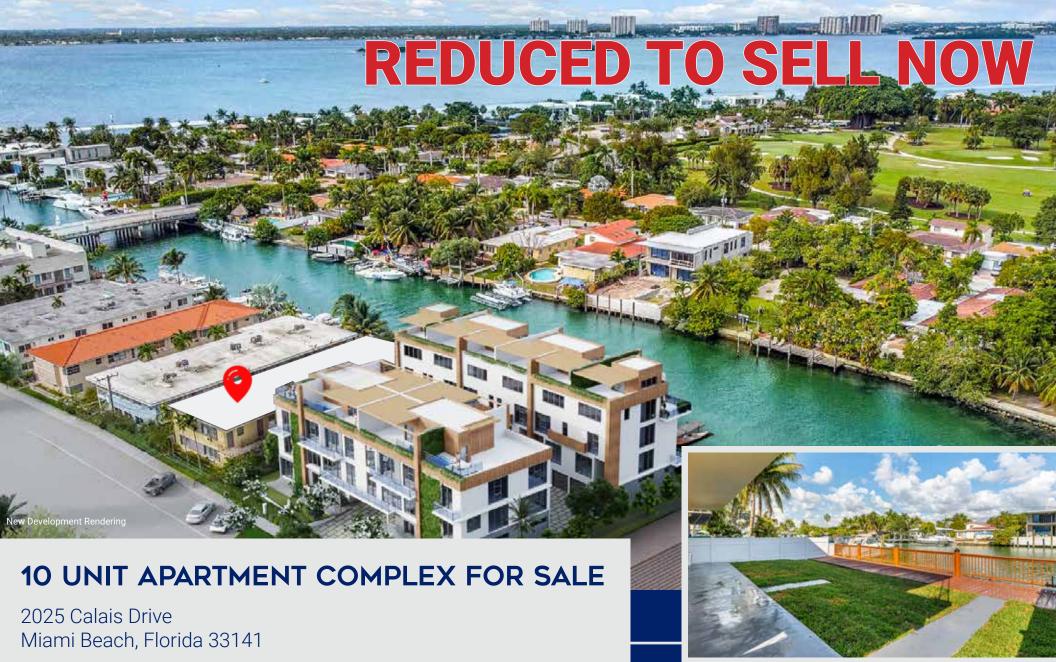

### PROPERTY OVERVIEW

This waterfront, ocean access property sits on a wide canal in the beautiful Normandy Isle neighborhood of Miami Beach. The two-story, 10 unit apartment building includes eight large 1 bedroom 1 bathroom units and one large 2 bedroom 2 bathroom unit and one large 2 bedroom 1 bath unit both facing the water. Recently renovated, the building is in excellent condition with 40 year inspection completed 5 years ago. Great outdoor area with potential for additional income from dock space.

## **OFFERING SUMMARY**

Price: \$3,325,000

Price Per Unit: \$332,500

Type: Income/Multi-Family

No. Stories:

No. Units: 10

County: Miami-Dade County

Year Built: 1958

### PROPERTY HIGHLIGHTS

- 10 Unit Apartment Building
- Waterfront Ocean Access
- Beautiful Normandy Isle neighborhood
- Building in excellent condition
- Potentially up to 5 waterfront Dock slips