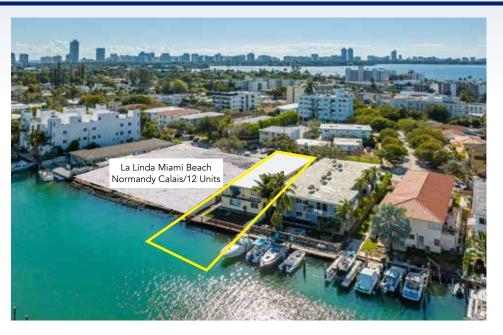

### PROPERTY OVERVIEW

This waterfront, ocean access property sits on a wide canal in the beautiful Normandy Isle neighborhood of Miami Beach. The two-story, 10 unit apartment building includes eight large 1 bedroom 1 bathroom units and one large 2 bedroom 2 bathroom unit and one large 2 bedroom 1 bath unit both facing the water. Recently renovated, the building is in excellent condition with 40 year inspection completed 5 years ago. Great outdoor area with potential for additional income from dock space.

### PROPERTY HIGHLIGHTS

- 10 Unit Apartment Building
- Waterfront Ocean Access
- Beautiful Normandy Isle neighborhood
- Building in excellent condition
- Potentially up to 5 waterfront Dock slips