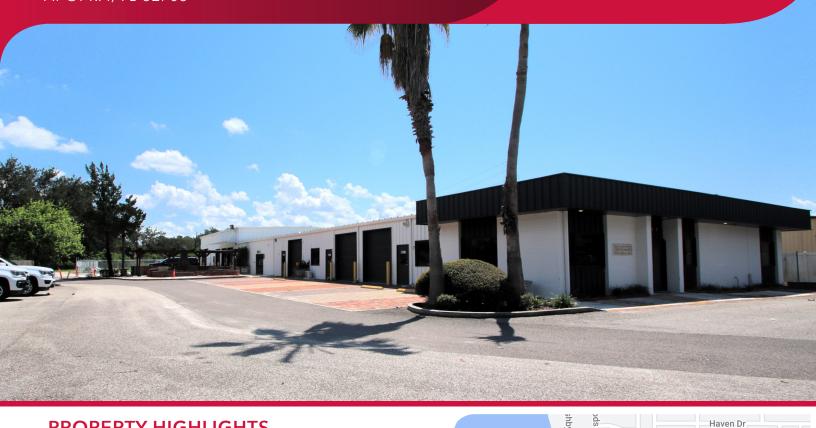

## **FOR LEASE 1733 BENBOW COURT** APOPKA, FL 32703

### **PROPERTY HIGHLIGHTS**

Available SF: 1,700 SF

- Office: 160 SF Clear Height: 16'

Doors:

- One (1) Grade Level Door

Zoning: IND-2/IND-3

Comments: Outside storage/Additional parking available.

Lease Rate: \$17.00/SF NNN Operating Expenses: \$4.20/SF