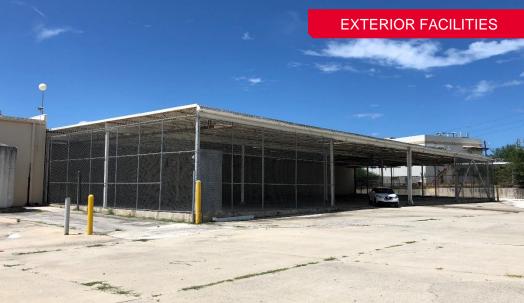

#### **Property Highlights**

- Property has 115,806 SF | 40,052
  SM
- Canas has the distinction of being the most populated ward in Ponce.
- Parking: 536 stalls (approx.)
- Coordinates: 17°59'20.6"N 66°39'02.0"W
- Zoning DI-1 (Industrial)

- Located within an industrial zone, on PR-2, allowing access to municipalities like Yauco, San German and Mayaguez
- Property located nearby Luis A. Ferré Expressway for access to the south of the Island municipalities like Juana Diaz and Salinas...
- Surrounding areas include Plaza del Caribe, Ponce Towne Center and Sam's Club