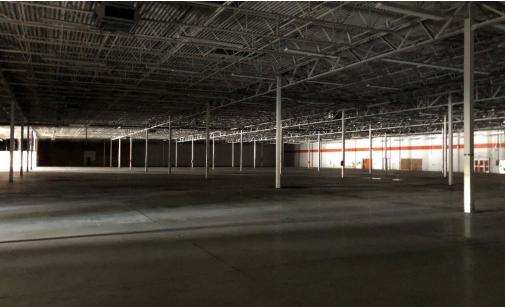

#### **Property Highlights**

- Property has 115,806 SF | 40,052
  SM
- Canas has the distinction of being the most populated ward in Ponce.
- Parking: 536 stalls (approx.)
- Coordinates: 17°59'20.6"N 66°39'02.0"W
- Zoning DI-1 (Industrial)

- Located within an industrial zone, on PR-2, allowing access to municipalities like Yauco, San German and Mayaguez
- Property located nearby Luis A. Ferré Expressway for access to the south of the Island municipalities like Juana Diaz and Salinas...
- Surrounding areas include Plaza del Caribe, Ponce Towne Center and Sam's Club