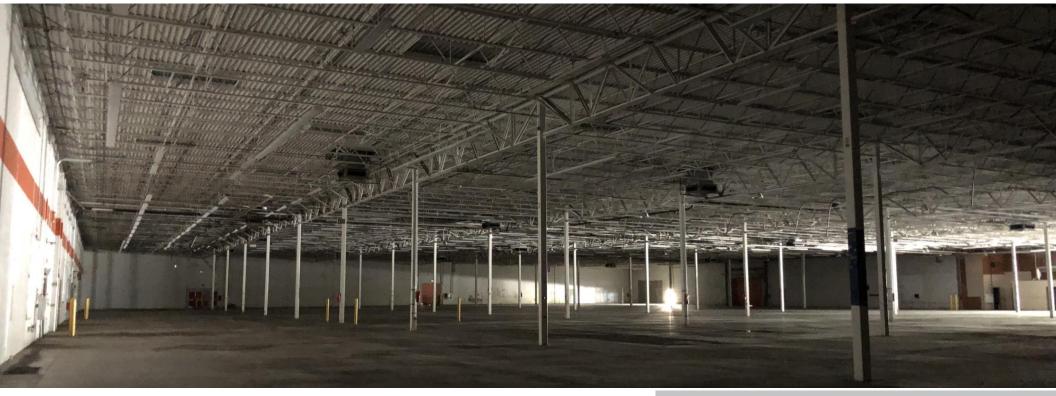

#### **Property Highlights**

- Property has 115,806 SF | 40,052
  SM
- Canas has the distinction of being the most populated ward in Ponce.
- Parking: 536 stalls (approx.)
- Coordinates: 17°59'20.6"N 66°39'02.0"W
- Zoning DI-1 (Industrial)

- Located within an industrial zone, on PR-2, allowing access to municipalities like Yauco, San German and Mayaguez
- Property located nearby Luis A. Ferré Expressway for access to the south of the Island municipalities like Juana Diaz and Salinas...
- Surrounding areas include Plaza del Caribe, Ponce Towne Center and Sam's Club