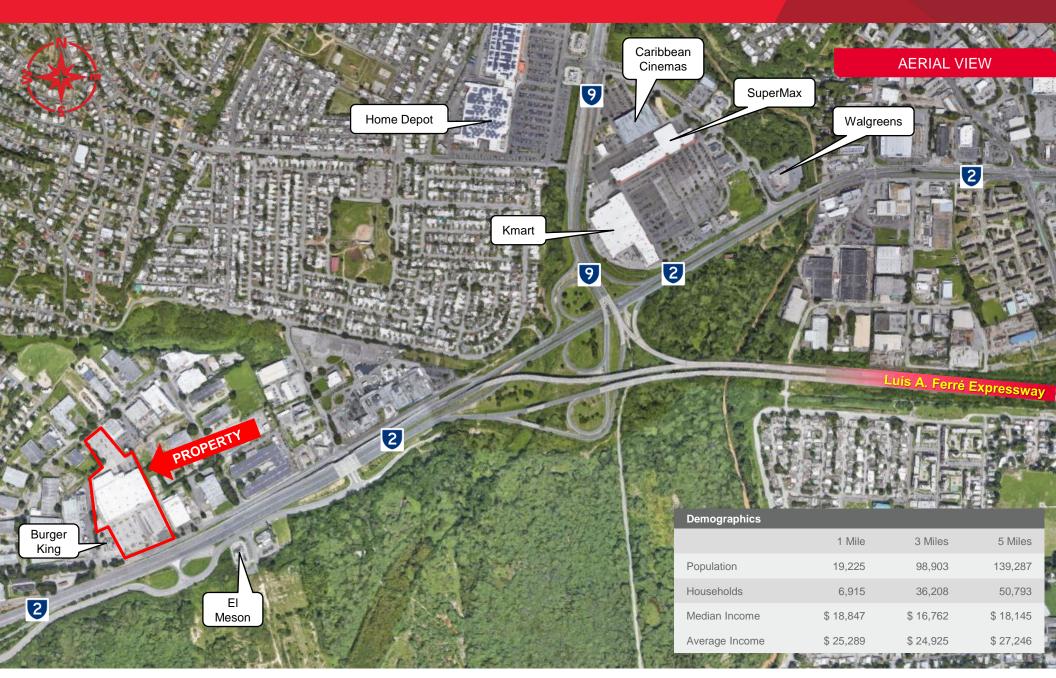

- Located within an industrial zone, on PR-2, allowing access to municipalities like Yauco, San German and Mayaguez
- Property located nearby Luis A. Ferré Expressway for access to the south of the Island municipalities like Juana Diaz and Salinas...
- Surrounding areas include Plaza del Caribe, Ponce Towne Center and Sam's Club