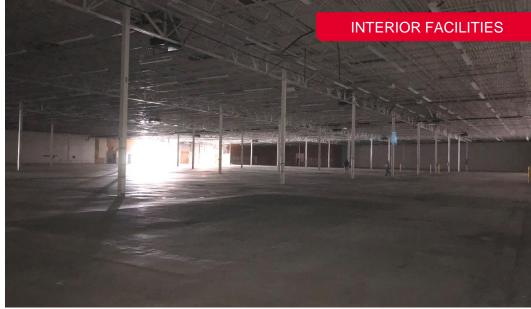

#### **Property Highlights**

- Property has 115,806 SF | 40,052
  SM
- Canas has the distinction of being the most populated ward in Ponce.
- Parking: 536 stalls (approx.)
- Coordinates: 17°59'20.6"N 66°39'02.0"W
- Zoning DI-1 (Industrial)

- Located within an industrial zone, on PR-2, allowing access to municipalities like Yauco, San German and Mayaguez
- Property located nearby Luis A. Ferré Expressway for access to the south of the Island municipalities like Juana Diaz and Salinas...
- Surrounding areas include Plaza del Caribe, Ponce Towne Center and Sam's Club