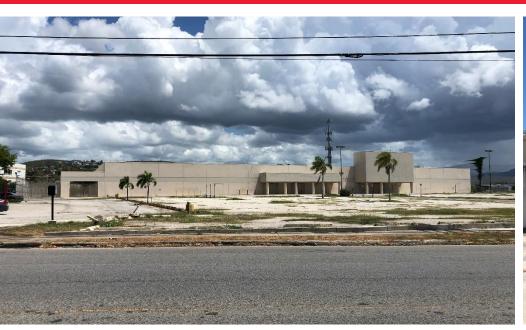

#### **Property Highlights**

- Property has 115,806 SF | 40,052
  SM
- Canas has the distinction of being the most populated ward in Ponce.
- Parking: 536 stalls (approx.)
- Coordinates: 17°59'20.6"N 66°39'02.0"W
- Zoning DI-1 (Industrial)

- Located within an industrial zone, on PR-2, allowing access to municipalities like Yauco, San German and Mayaguez
- Property located nearby Luis A. Ferré Expressway for access to the south of the Island municipalities like Juana Diaz and Salinas...
- Surrounding areas include Plaza del Caribe, Ponce Towne Center and Sam's Club