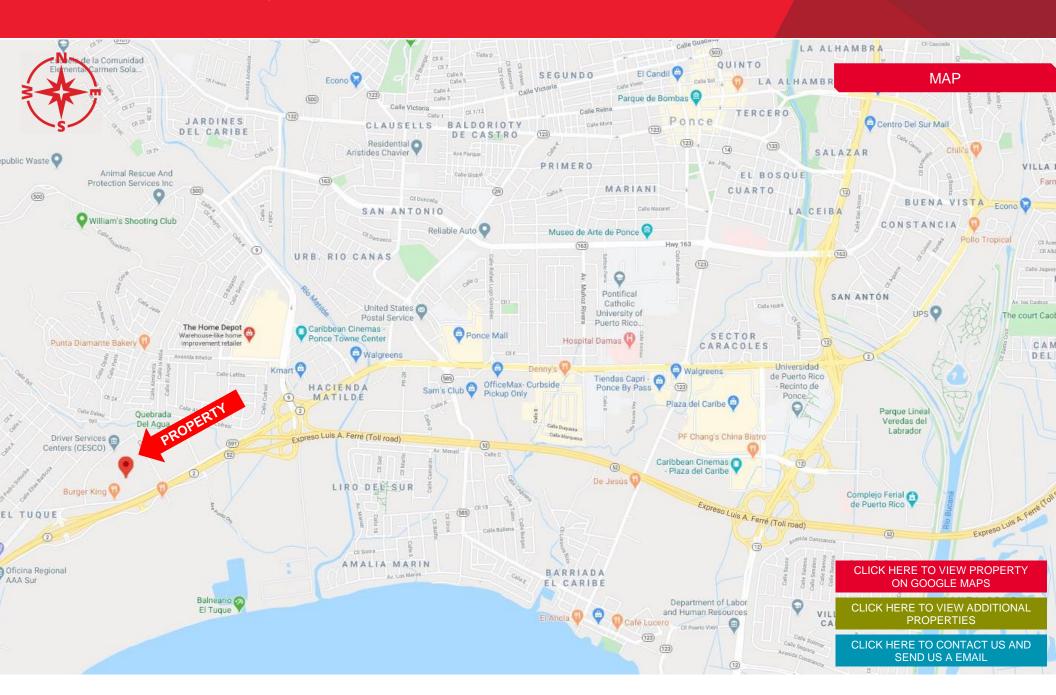

- Located within an industrial zone, on PR-2, allowing access to municipalities like Yauco, San German and Mayaguez
- Property located nearby Luis A. Ferré Expressway for access to the south of the Island municipalities like Juana Diaz and Salinas...
- Surrounding areas include Plaza del Caribe, Ponce Towne Center and Sam's Club