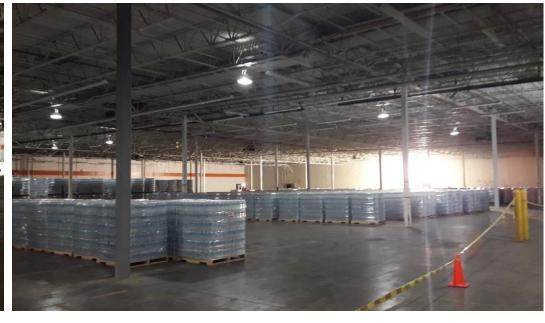

#### **Property Highlights**

- Property has 115,806 SF | 40,052
  SM
- Canas has the distinction of being the most populated ward in Ponce.
- Parking: 536 stalls (approx.)
- Coordinates: 17°59'20.6"N 66°39'02.0"W
- Zoning DI-1 (Industrial)

- Located within an industrial zone, on PR-2, allowing access to municipalities like Yauco, San German and Mayaguez
- Property located nearby Luis A. Ferré Expressway for access to the south of the Island municipalities like Juana Diaz and Salinas...
- Surrounding areas include Plaza del Caribe, Ponce Towne Center and Sam's Club