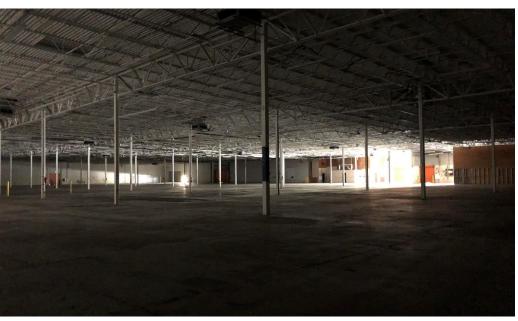

#### **Property Highlights**

- Property has 115,806 SF | 40,052
  SM
- Canas has the distinction of being the most populated ward in Ponce.
- Parking: 536 stalls (approx.)
- Coordinates: 17°59'20.6"N 66°39'02.0"W
- Zoning DI-1 (Industrial)

- Located within an industrial zone, on PR-2, allowing access to municipalities like Yauco, San German and Mayaguez
- Property located nearby Luis A. Ferré Expressway for access to the south of the Island municipalities like Juana Diaz and Salinas...
- Surrounding areas include Plaza del Caribe, Ponce Towne Center and Sam's Club