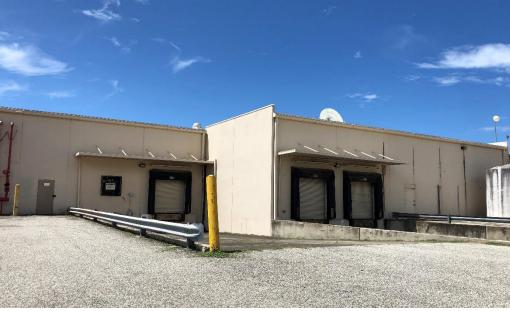

#### **Property Highlights**

- Property has 115,806 SF | 40,052
  SM
- Canas has the distinction of being the most populated ward in Ponce.
- Parking: 536 stalls (approx.)
- Coordinates: 17°59'20.6"N 66°39'02.0"W
- Zoning DI-1 (Industrial)

- Located within an industrial zone, on PR-2, allowing access to municipalities like Yauco, San German and Mayaguez
- Property located nearby Luis A. Ferré Expressway for access to the south of the Island municipalities like Juana Diaz and Salinas...
- Surrounding areas include Plaza del Caribe, Ponce Towne Center and Sam's Club