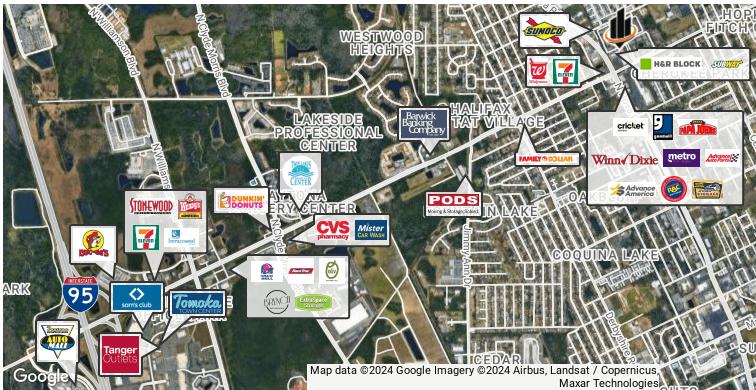

## **LOCATION MAPS**

JOHN W. TROST, CCIM

Principal | Senior Advisor

O: 386.301.4581 | C: 386.295.5723

john.trost@svn.com

## LOCATION DESCRIPTION

Located at the northeast corner of Nova Road and LPGA Boulevard.

Approximately 3.7 miles to Interstate 95 and 3.1 miles to Granada Boulevard.