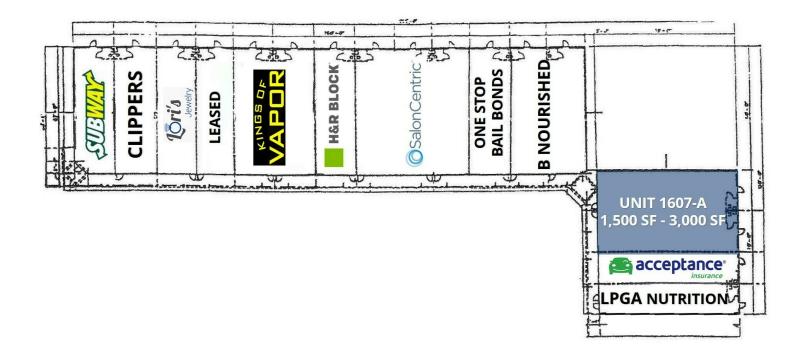

OGRAPHICS      | 1 MILE                                  | 3 MILES                                        | 5 MILES  |  |
| TOTAL HOUSEHOLDS  | 5,318                                   | 31,614                                         | 51,985   |  |
| TOTAL POPULATION  | 12,538                                  | 72,088                                         | 118,770  |  |
| AVERAGE HH INCOME | \$66,163                                | \$61,573                                       | \$68,170 |  |
|                   |                                         |                                                |          |  |



# **ADDITIONAL PHOTOS**













JOHN W. TROST, CCIM Principal | Senior Advisor O: 386.301.4581 | C: 386.295.5723 john.trost@svn.com



## **OVERALL FLOOR PLAN**



## JOHN W. TROST, CCIM

Principal | Senior Advisor O: 386.301.4581 | C: 386.295.5723 john.trost@svn.com



## **LOCATION MAPS**





JOHN W. TROST, CCIM

Principal | Senior Advisor

O: 386.301.4581 | C: 386.295.5723

john.trost@svn.com