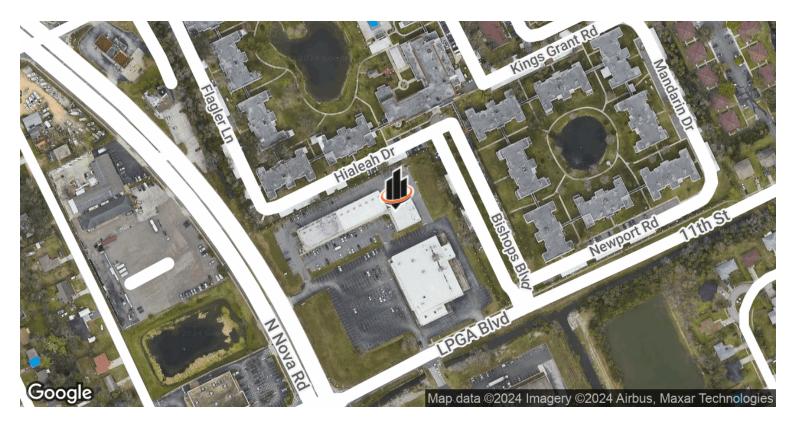

## **LOCATION MAPS**

JOHN W. TROST, CCIM

Principal | Senior Advisor

O: 386.301.4581 | C: 386.295.5723

john.trost@svn.com

## LOCATION DESCRIPTION

Located at the northeast corner of Nova Road and LPGA Boulevard.

Approximately 3.7 miles to Interstate 95 and 3.1 miles to Granada Boulevard.

#### LOCATION ADDRESS

1607-A N. Nova Road, Holly Hill, FL 32117