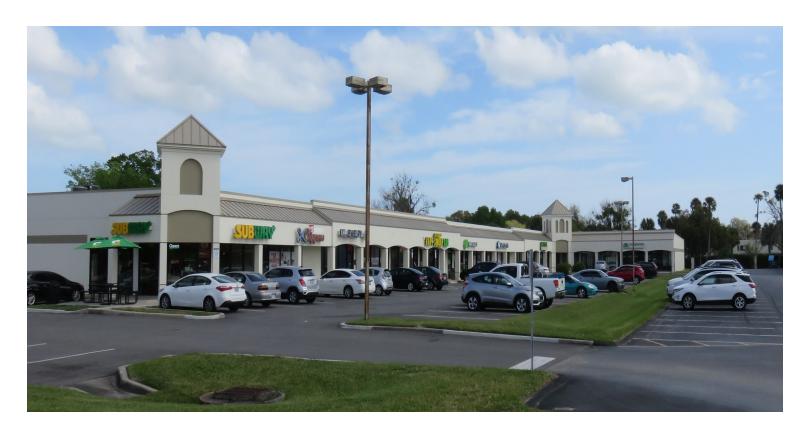

### PROPERTY DESCRIPTION

Retail and Office Space For Lease in Shoppes of Holly Hill. Unit 1607-A: 3,000 SF with rear double doors. May be divided into two 1,500 SF units.

Signalized corner site with easy access from LPGA Boulevard and Nova Road.

Parking in front and rear with easy drive around for deliveries.

Great signage.

Ready for immediate occupancy.

Join Subway, H&R Block, and several others at this busy Nova Road retail corner.

Just minutes to 6,900 home Latitude Margaritaville active adult community at LPGA Boulevard and Interstate 95.

## LOCATION DESCRIPTION

Located at the northeast corner of Nova Road and LPGA Boulevard.

Approximately 3.7 miles to Interstate 95 and 3.1 miles to Granada Boulevard.