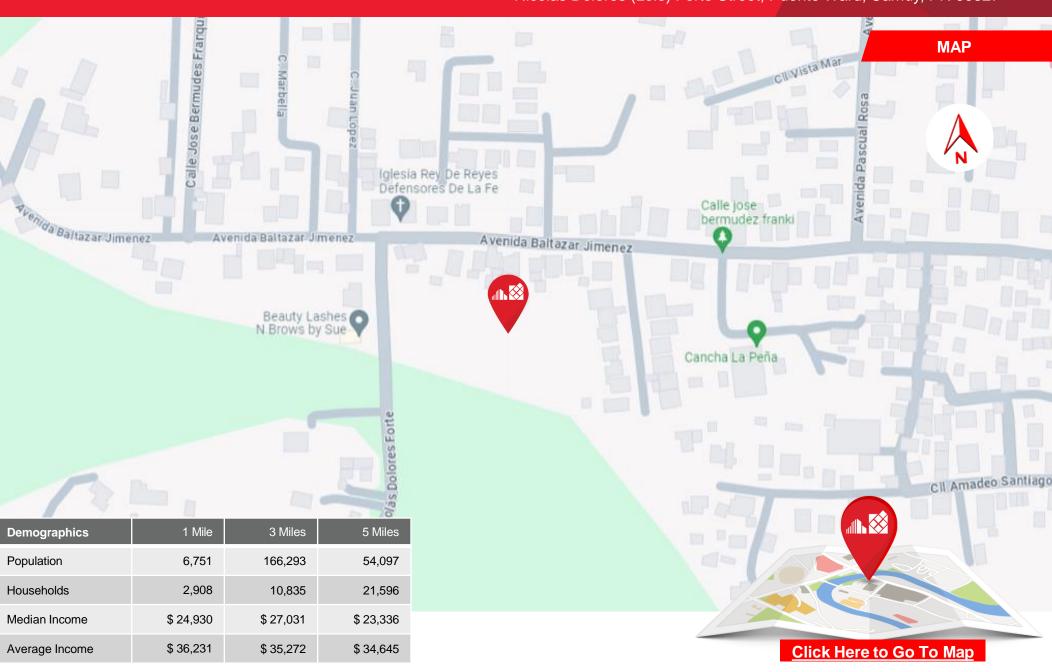

**Click Here to Go To Map** 

The depiction in the included photograph of any person, entity, sign, logo or property, other than Cushman & Wakefield's (C&W) client and the property offered by C&W is incidental only, and not intended to connote any affiliation. Connection, association, sponsorship or approval by or between that which is incidentally depicted by C&W or its client. This listing shall not be deemed an offer to lease, sublesse or sell such property; and, in the event of any transaction for such property, no commission shall be earned or payable to any cooperating broker except if otherwise provided pursuant to the express terms, rates and conditions of C&W's agreement with its principal, if, as and when such commission (if any) is actually received from such principal. (A copy of the rates and conditions referred to above with respect to this property is available upon request.) Brokers representation, express or implied, is made as to the accuracy of the information contained herein, and same is submitted subject to errors omissions, change of price, rental and other conditions, without notice, and to specific listing conditions, imposed by our principals.

42,957.3068 SM / 10.92 cuerdas

Nicolas Dolores (Lolo) Forte Street, Puente Ward, Camuy, PR 00627

The depiction in the included photograph of any person, entity, sign, logo or property, other than Cushman & Wakefield's (C&W) client and the property offered by C&W is incidentally depicted by C&W is incidentally depicted