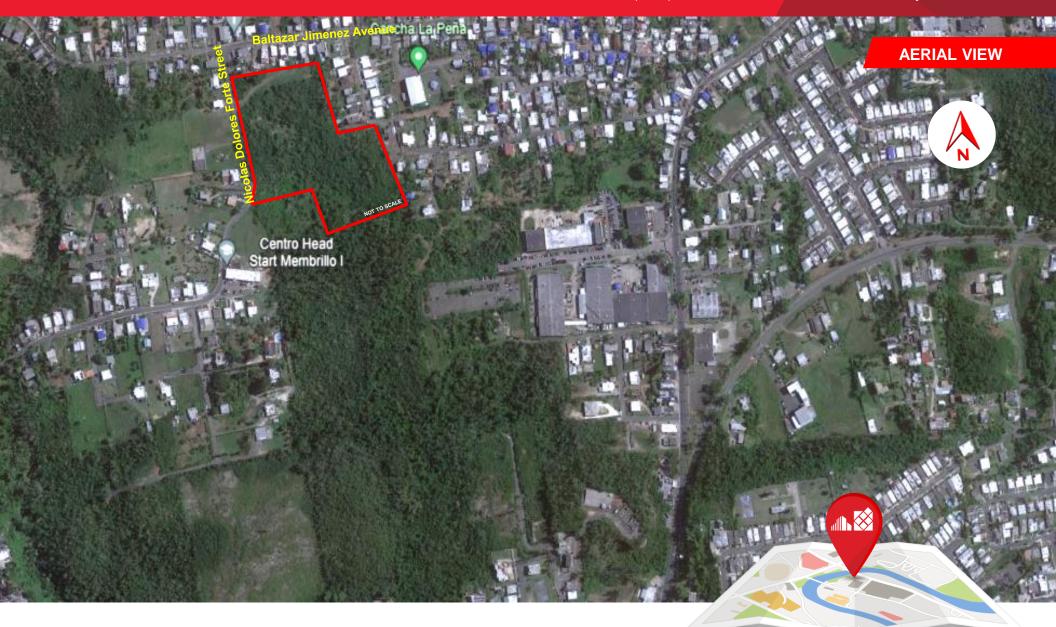

42,957.3068 SM / 10.92 cuerdas

Nicolas Dolores (Lolo) Forte Street, Puente Ward, Camuy, PR 00627