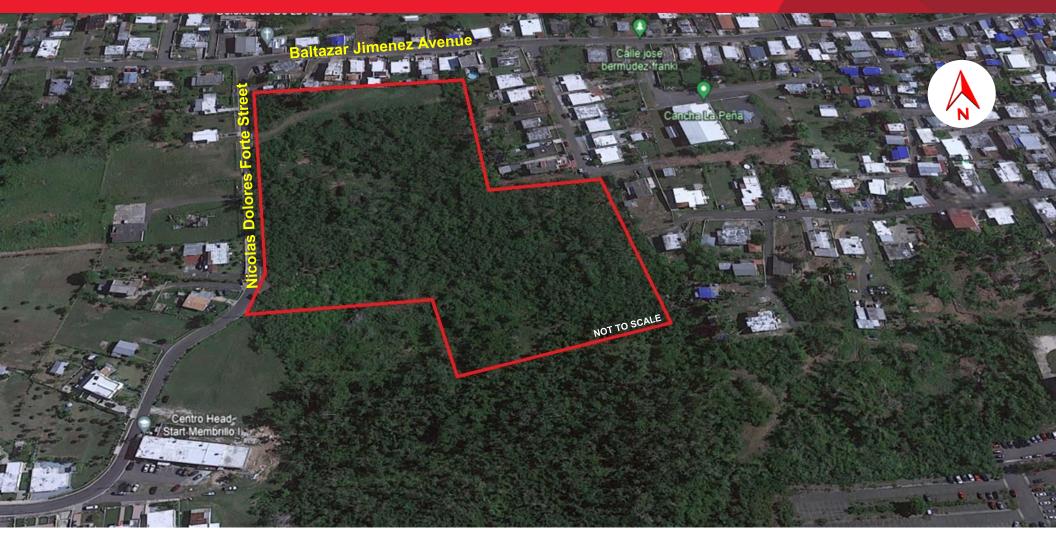

42,957.3068 SM / 10.92 cuerdas

Nicolas Dolores (Lolo) Forte Street, Puente Ward, Camuy, PR 00627

### **Property Highlights**

- Flat Land
- Zoning: R-G (Rural General)
- Coordinates: 18.483758, -66.857502

42,957,3068 SM / 10.92 cuerdas

Nicolas Dolores (Lolo) Forte Street, Puente Ward, Camuy, PR 00627