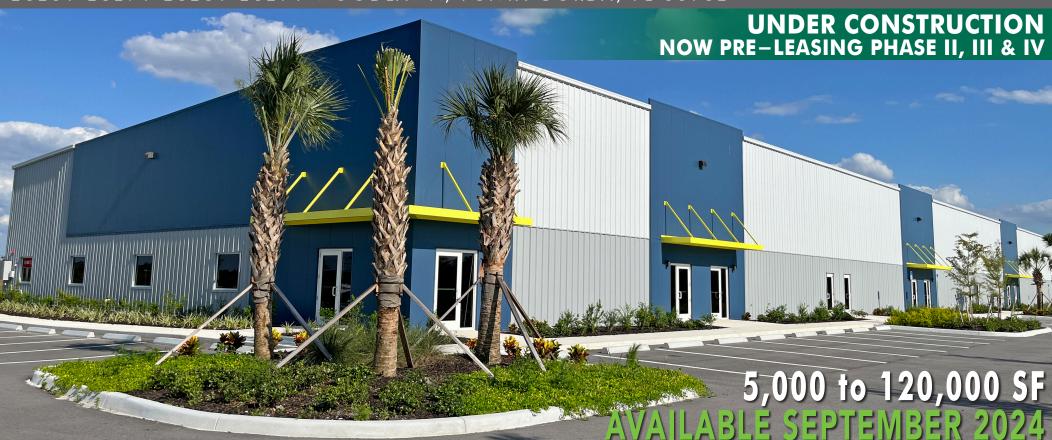

# PGD INDUSTRIAL PARK FOR LEASE INDUSTRIAL/FLEX SPACE WITH INCENTIVES/BUILT-TO-SUIT

28261-28271-28281-28291 WOODLAWN, PUNTA GORDA, FL 33982

PGD Industrial Park has plans for a four 40,000 SF building industrial/flex complex, to be built in phases. Each phase will be a grey shell building that can be divided into up to eight 5,000± SF spaces measuring 50′ x 100′ each. Each unit features two roll-up doors: either 8′ x 10′ dock-high loading doors or 12′ x 14′ grade-level loading doors, an optional ground-to-dock ramp can be added to dock-high units for enhanced accessibility. In Phase II, Units A & H feature both a grade-level and dock-high door, while Units B-G have dock-high doors only. In Phases III & IV, each unit will have both a grade-level door and truckwell with dock-high door. Additionally, each unit has a front and rear entry door, two restrooms and plumbing for a third. Demising walls will be provided by the landlord, upon determination of tenant's size.

PGD Industrial Park is the ideal location for companies searching for brand-new space for manufacturing, warehousing, industrial offices and distribution in a thriving market. Within minutes of I-75, one of the premier industrial corridors in the country, drivers are granted access to all of the major markets in Florida. Three-quarters of Florida's population can be reached within a 150-mile radius of Southwest Florida.