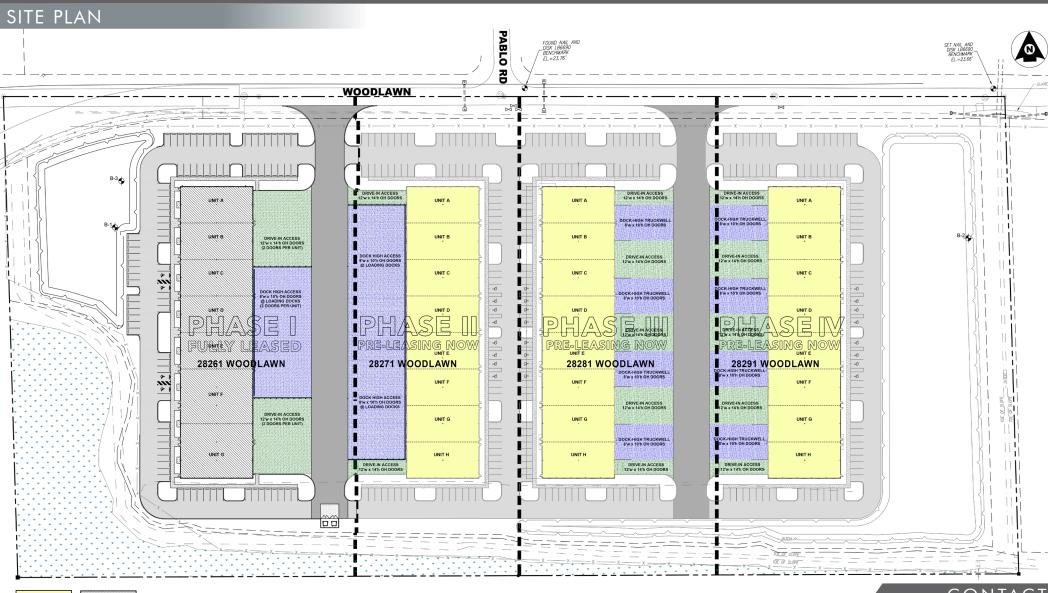

# PGD INDUSTRIAL PARK FOR LEASE INDUSTRIAL/FLEX SPACE WITH INCENTIVES/BUILT-TO-SUIT

28261-28271-28281-28291 WOODLAWN, PUNTA GORDA, FL 33982

PGD Industrial Park has plans for a four 40,000 SF building industrial/flex complex, to be built in phases. Each phase will be a grey shell building that can be divided into up to eight 5,000± SF spaces measuring 50′ x 100′ each. Each unit features two roll-up doors: either 8′ x 10′ dock-high loading doors or 12′ x 14′ grade-level loading doors, an optional ground-to-dock ramp can be added to dock-high units for enhanced accessibility. In Phase II, Units A & H feature both a grade-level and dock-high door, while Units B-G have dock-high doors only. In Phases III & IV, each unit will have both a grade-level door and truckwell with dock-high door. Additionally, each unit has a front and rear entry door, two restrooms and plumbing for a third. Demising walls will be provided by the landlord, upon determination of tenant's size.

**OPEX:** \$4.75 PSF (Estimated Including Property Tax & Building Insurance)

**UNIT SIZE:** 5,000 - 40,000± SF

BUILDING SIZE: Four 40,000± SF buildings. Phase I is fully leased. Phases II, III & IV,

totaling 120,000± SF are available for pre-lease, can be divided into

eight (8) 5,000± SF units per building

**LAND SIZE:** 20.38± Acres (1,345' x 660')

**LOCATION:** Located off Piper Road, the main road accessing the Punta Gorda

Airport, with quick access to I-75 via Jones Loop Road 1± mile east of

**YEAR BUILT:** Phase I: 2021 Phase II, III, IV: September 2024

**O/H DOORS:** 12' x 14' Grade-Level or 8' x 10' Dock-High

Phase II: Units A & H feature both a Grade-level and Dock-High door. Units B-G have Dock-High doors only, with option to add

dock-to-ground ramp for enhanced accessibility

Phase III & IV: All units have both grade-level and dock-high doors

with truckwells

**CLEAR HEIGHT:** Phase II: 19'9" - 23'9" Phase III & IV: 30+' (at beam)

**AVAILABLE** 

LEASED

|                        | P<br>28         | HA<br>3291 W     | SE<br>VOODL       | □₩<br>AWN                       |        |
|------------------------|-----------------|------------------|-------------------|---------------------------------|--------|
| TRUCKWELL ACCESS       | 8 x 10 12 x 14  |                  |                   | (dp)                            | UNIT A |
|                        | 12×14<br>8×10   | <u>4</u>         | ·                 |                                 | UNIT B |
| 7                      | 8x10 12x14      |                  |                   | r <del>a</del> n                | UNIT C |
| TRUCKWELL<br>TRUCKWELL | 8×10            | OTHERS (FFF)     |                   | 40 hp                           | UNIT D |
|                        | 8x10 12x14      | MATINGOUS (TIPE) | * CYTHE BATHSCOMS |                                 | UNIT E |
|                        | B 0             |                  |                   | (1)<br>(1)<br>(1)<br>(2)<br>(3) | UNIT F |
| DRIVE-IN<br>ACCESS     | 12 x 14 12 x 14 |                  |                   |                                 | UNIT G |
| TRUCKWELL<br>OTD       | 8×10            |                  | ·                 |                                 | -IN    |
| DRIVE-IN C<br>ACCESS   | 12×14 8×10      |                  |                   |                                 | H LIND |

| 8                              | 82                         |              |            |      |                      |                         |  |  |  |  |
|--------------------------------|----------------------------|--------------|------------|------|----------------------|-------------------------|--|--|--|--|
| $\geq$                         | UNIT SIZE                  |              |            |      | OVERHEAD DOORS       |                         |  |  |  |  |
|                                | AVAILABLE UNITS            | SIZE<br>(SF) | DIMENSIONS | #    | SIZE                 | ТҮРЕ                    |  |  |  |  |
| 9                              |                            |              | PHASE      | II - | 28271 WOODLAWI       | N                       |  |  |  |  |
| Δ<br>                          | А                          | 5,000        | 50' x 100' | 2    | 8' x 10' & 12' x 14' | Dock-High & Grade-Level |  |  |  |  |
| ⋖                              | В                          | 5,000        | 50' x 100' | 2    | 8' x 10'             | Dock-High               |  |  |  |  |
| $\stackrel{>}{\scriptstyle <}$ | С                          | 5,000        | 50' x 100' | 2    | 8' x 10'             | Dock-High               |  |  |  |  |
|                                | D                          | 5,000        | 50' x 100' | 2    | 8' x 10'             | Dock-High               |  |  |  |  |
|                                | Е                          | 5,000        | 50' x 100' | 2    | 8' x 10'             | Dock-High               |  |  |  |  |
|                                | F                          | 5,000        | 50' x 100' | 2    | 8' x 10'             | Dock-High               |  |  |  |  |
|                                | G                          | 5,000        | 50' x 100' | 2    | 8' x 10'             | Dock-High               |  |  |  |  |
|                                | Н                          | 5,000        | 50' x 100' | 2    | 8' x 10' & 12' x 14' | Dock-High & Grade-Level |  |  |  |  |
|                                | PHASE III – 28281 WOODLAWN |              |            |      |                      |                         |  |  |  |  |
|                                | А                          | 5,000        | 50' x 100' | 2    | 8' x 10' & 12' x 14' | Dock-High & Grade-Level |  |  |  |  |
|                                | В                          | 5,000        | 50' x 100' | 2    | 8' x 10' & 12' x 14' | Dock-High & Grade-Level |  |  |  |  |
|                                | С                          | 5,000        | 50' x 100' | 2    | 8' x 10' & 12' x 14' | Dock-High & Grade-Level |  |  |  |  |
|                                | D                          | 5,000        | 50' x 100' | 2    | 8' x 10' & 12' x 14' | Dock-High & Grade-Level |  |  |  |  |
|                                | E                          | 5,000        | 50' x 100' | 2    | 8' x 10' & 12' x 14' | Dock-High & Grade-Level |  |  |  |  |
|                                | F                          | 5,000        | 50' x 100' | 2    | 8' x 10' & 12' x 14' | Dock-High & Grade-Level |  |  |  |  |
|                                | G                          | 5,000        | 50' x 100' | 2    | 8' x 10' & 12' x 14' | Dock-High & Grade-Level |  |  |  |  |
|                                | Н                          | 5,000        | 50' x 100' | 2    | 8' x 10' & 12' x 14' | Dock-High & Grade-Level |  |  |  |  |
|                                | PHASE IV – 28291 WOODLAWN  |              |            |      |                      |                         |  |  |  |  |
|                                | А                          | 5,000        | 50' x 100' | 2    | 8' x 10' & 12' x 14' | Dock-High & Grade-Level |  |  |  |  |
|                                | В                          | 5,000        | 50' x 100' | 2    | 8' x 10' & 12' x 14' | Dock-High & Grade-Level |  |  |  |  |
|                                | С                          | 5,000        | 50' x 100' | 2    | 8' x 10' & 12' x 14' | Dock-High & Grade-Level |  |  |  |  |
|                                | D                          | 5,000        | 50' x 100' | 2    | 8' x 10' & 12' x 14' | Dock-High & Grade-Level |  |  |  |  |
|                                | Е                          | 5,000        | 50' x 100' | 2    | 8' x 10' & 12' x 14' | Dock-High & Grade-Level |  |  |  |  |
|                                | F                          | 5,000        | 50' x 100' | 2    | 8' x 10' & 12' x 14' | Dock-High & Grade-Level |  |  |  |  |
|                                | G                          | 5,000        | 50' x 100' | 2    | 8' x 10' & 12' x 14' | Dock-High & Grade-Level |  |  |  |  |
|                                | Н                          | 5,000        | 50' x 100' | 2    | 8' x 10' & 12' x 14' | Dock-High & Grade-Level |  |  |  |  |