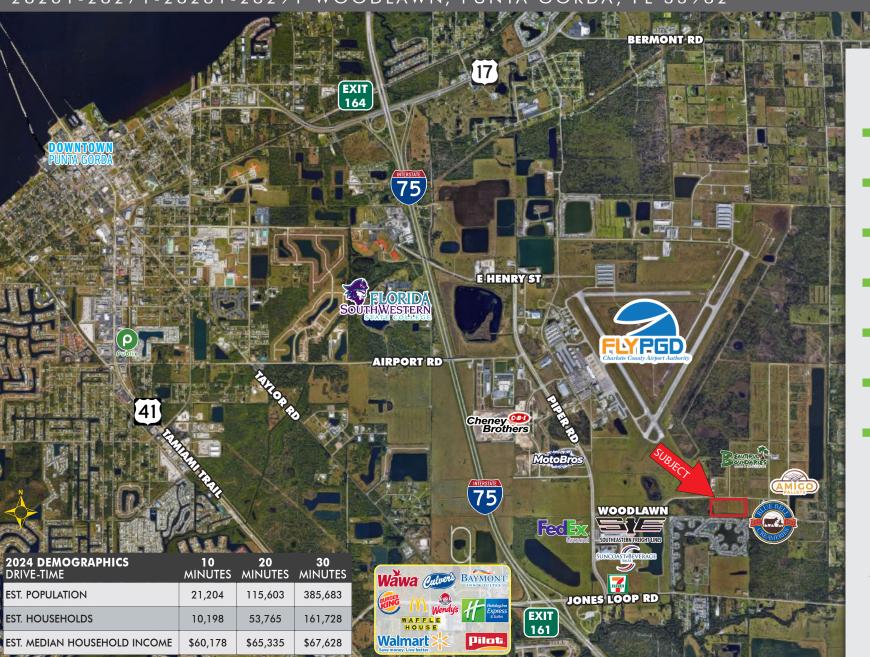

#### DISTANCE DRIVE TIMES

- Punta Gorda Airport 0.5± Miles
- I-75 1.5± Miles
- US 41 3.2± Miles
- Downtown Punta Gorda 5± Miles
- Fort Myers 23± Miles
- SWFL International Airport 37± Miles
- Sarasota Bradenton International Airport 61± Miles