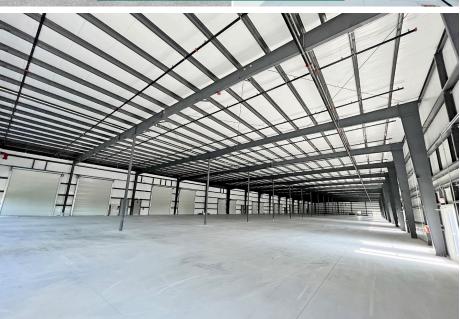

# PGD INDUSTRIAL PARK FOR LEASE INDUSTRIAL/FLEX SPACE WITH INCENTIVES/BUILT-TO-SUIT

28261-28271-28281-28291 WOODLAWN, PUNTA GORDA, FL 33982

PGD Industrial Park has plans for a four 40,000 SF building industrial/flex complex, to be built in phases. Each phase will be a grey shell building that can be divided into up to eight 5,000± SF spaces measuring 50′ x 100′ each. Each unit features two roll-up doors: either 8′ x 10′ dock-high loading doors or 12′ x 14′ grade-level loading doors, an optional ground-to-dock ramp can be added to dock-high units for enhanced accessibility. In Phase II, Units A & H feature both a grade-level and dock-high door, while Units B-G have dock-high doors only. In Phases III & IV, each unit will have both a grade-level door and truckwell with dock-high door. Additionally, each unit has a front and rear entry door, two restrooms and plumbing for a third. Demising walls will be provided by the landlord, upon determination of tenant's size.

dock-to-ground ramp for enhanced accessibility

Phase III & IV: All units have both grade-level and dock-high doors

with truckwells

**CLEAR HEIGHT:** Phase II: 19'9" - 23'9" Phase III & IV: 30+' (at beam)