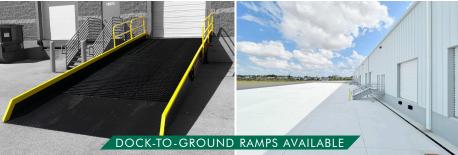

# PGD INDUSTRIAL PARK FOR LEASE INDUSTRIAL/FLEX SPACE WITH INCENTIVES/BUILT-TO-SUIT

28261-28271-28281-28291 WOODLAWN, PUNTA GORDA, FL 33982

PGD Industrial Park has plans for a four 40,000 SF building industrial/flex complex, to be built in phases. Each phase will be a grey shell building that can be divided into up to eight 5,000± SF spaces measuring 50′ x 100′ each. Each unit features two roll-up doors: either 8′ x 10′ dock-high loading doors or 12′ x 14′ grade-level loading doors, an optional ground-to-dock ramp can be added to dock-high units for enhanced accessibility. In Phase II, Units A & H feature both a grade-level and dock-high door, while Units B-G have dock-high doors only. In Phases III & IV, each unit will have both a grade-level door and truckwell with dock-high door. Additionally, each unit has a front and rear entry door, two restrooms and plumbing for a third. Demising walls will be provided by the landlord, upon determination of tenant's size.

**YEAR BUILT:** Phase I: 2021 Phase II, III, IV: September 2024

**O/H DOORS:** 12' x 14' Grade-Level or 8' x 10' Dock-High

Phase II: Units A & H feature both a Grade-level and Dock-High door. Units B-G have Dock-High doors only, with option to add

dock-to-ground ramp for enhanced accessibility

Phase III & IV: All units have both grade-level and dock-high doors

with truckwells

**CLEAR HEIGHT:** Phase II: 19'9" - 23'9" Phase III & IV: 30+' (at beam)