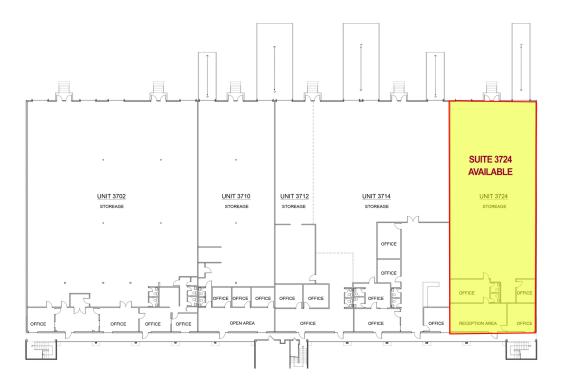

### AVAILABLE SPACES

| SUITE      | TENANT    | SIZE (SF) | LEASE TYPE | LEASE RATE    | DESCRIPTION                                        |
|------------|-----------|-----------|------------|---------------|----------------------------------------------------|
| Suite 3724 | Available | 4,800 SF  | NNN        | \$15.00 SF/yr | 500 SF Office with 1 dock door and 1 drive in door |

### SUITE 3724 - 4,800 SF

RYAN GRIFFITH 321.281.8512 rgriffith@lee-associates.com DEREK RIGGLEMAN, SIOR 321.281.8507 driggleman@lee-associates.com

© Lee & Associates. All information contained herein has been provided by Seller/Lessor and/or third parties, but has not been independently verified by Lee & Associates or its agent(s). Buyer/Lessee and interested parties should independently verify all information communicated by these sources.