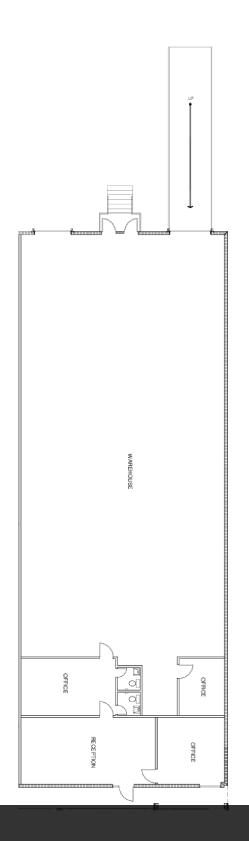

### AVAILABLE SPACES

| SUITE      | TENANT    | SIZE (SF) | LEASE TYPE | LEASE RATE    | DESCRIPTION                                        |
|------------|-----------|-----------|------------|---------------|----------------------------------------------------|
| Suite 3724 | Available | 4,800 SF  | NNN        | \$15.00 SF/yr | 500 SF Office with 1 dock door and 1 drive in door |

### SUITE 3724 - 4,800 SF

RYAN GRIFFITH 321.281.8512 rgriffith@lee-associates.com DEREK RIGGLEMAN, SIOR 321.281.8507 driggleman@lee-associates.com

© Lee & Associates. All information contained herein has been provided by Seller/Lessor and/or third parties, but has not been independently verified by Lee & Associates or its agent(s). Buyer/Lessee and interested parties should independently verify all information communicated by these sources.