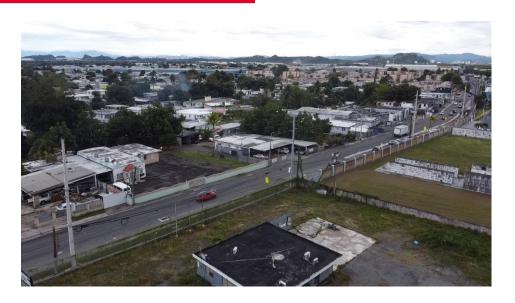

#### **Property Highlights**

• Lot Area: 12,565.57 SM (3.2 cuerdas)

• Zoning: I-P (Heavy Industrial)

• Buildings: Office Buildings A&B: 3,700 SF

• Coordinates: 18.4377, -66.1542

PR-869, Km. 2.5, Palmas Ward, Cataño, PR