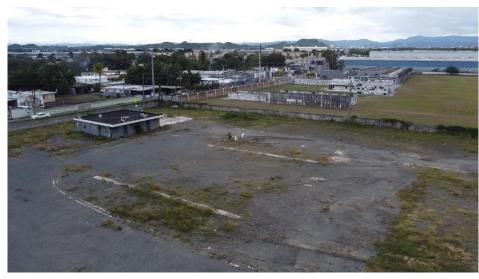

#### **Property Highlights**

• Lot Area: 12,565.57 SM (3.2 cuerdas)

• Zoning: I-P (Heavy Industrial)

• Buildings: Office Buildings A&B: 3,700 SF

• Coordinates: 18.4377, -66.1542

PR-869, Km. 2.5, Palmas Ward, Cataño, PR