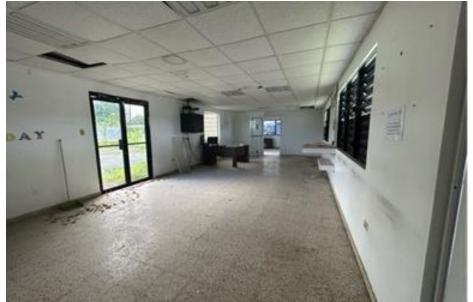

#### **Property Highlights**

• Lot Area: 12,565.57 SM (3.2 cuerdas)

• Zoning: I-P (Heavy Industrial)

• Buildings: Office Buildings A&B: 3,700 SF

• Coordinates: 18.4377, -66.1542

PR-869, Km. 2.5, Palmas Ward, Cataño, PR