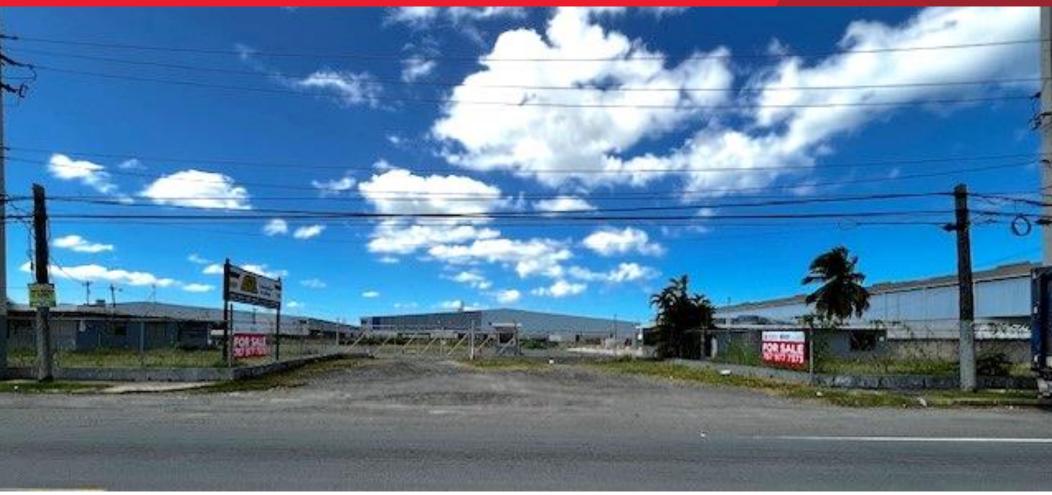

PR-869, Km. 2.5, Palmas Ward, Cataño, PR

#### **Property Highlights**

• Lot Area: 12,565.57 SM (3.2 cuerdas)

• Zoning: I-P (Heavy Industrial)

• Buildings: Office Buildings A&B: 3,700 SF

• Coordinates: 18.4377, -66.1542

PR-869, Km. 2.5, Palmas Ward, Cataño, PR