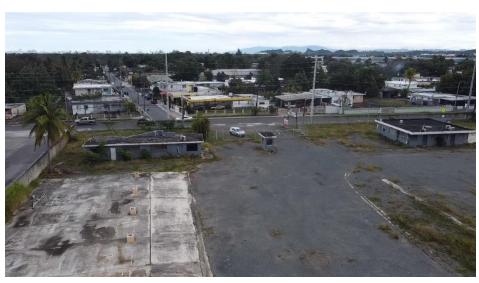

PR-869, Km. 2.5, Palmas Ward, Cataño, PR

#### **Property Highlights**

• Lot Area: 12,565.57 SM (3.2 cuerdas)

• Zoning: I-P (Heavy Industrial)

• Buildings: Office Buildings A&B: 3,700 SF

• Coordinates: 18.4377, -66.1542

PR-869, Km. 2.5, Palmas Ward, Cataño, PR