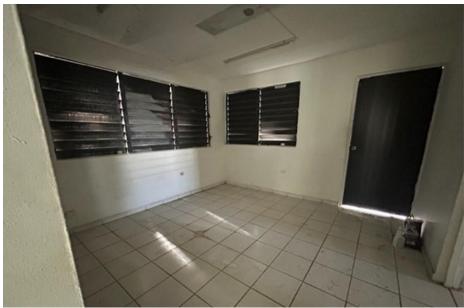

#### **Property Highlights**

• Lot Area: 12,565.57 SM (3.2 cuerdas)

• Zoning: I-P (Heavy Industrial)

• Buildings: Office Buildings A&B: 3,700 SF

• Coordinates: 18.4377, -66.1542

PR-869, Km. 2.5, Palmas Ward, Cataño, PR