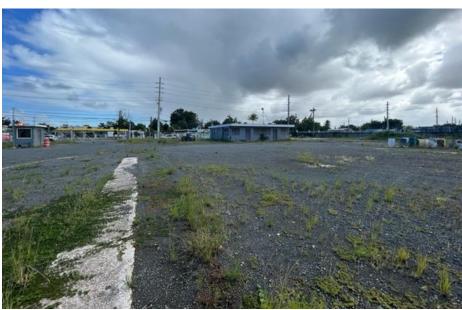

#### **Property Highlights**

• Lot Area: 12,565.57 SM (3.2 cuerdas)

• Zoning: I-P (Heavy Industrial)

• Buildings: Office Buildings A&B: 3,700 SF

• Coordinates: 18.4377, -66.1542

PR-869, Km. 2.5, Palmas Ward, Cataño, PR