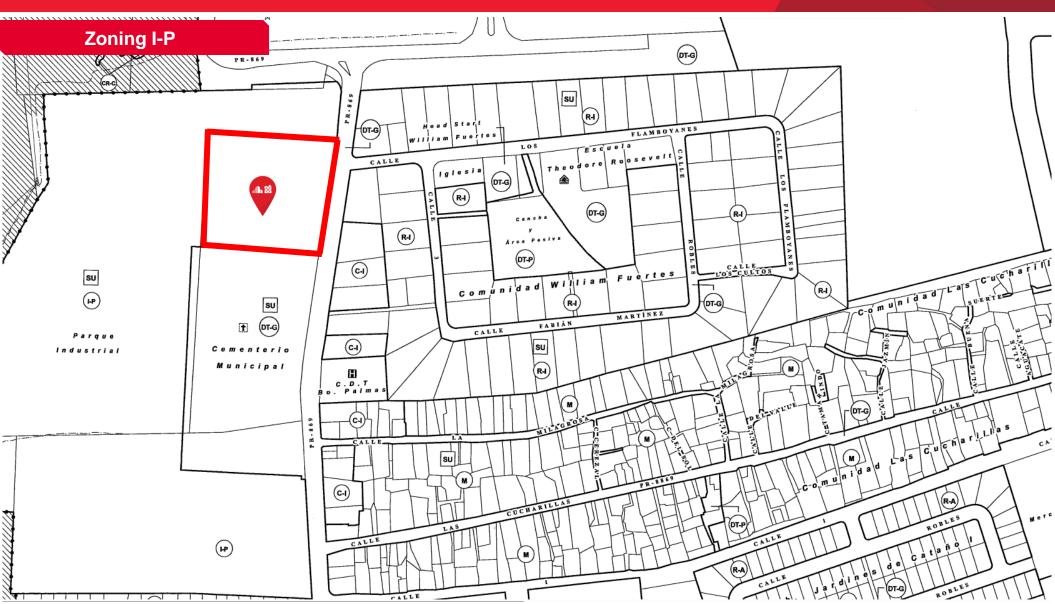

#### **Property Highlights**

• Lot Area: 12,565.57 SM (3.2 cuerdas)

• Zoning: I-P (Heavy Industrial)

• Buildings: Office Buildings A&B: 3,700 SF

• Coordinates: 18.4377, -66.1542

PR-869, Km. 2.5, Palmas Ward, Cataño, PR