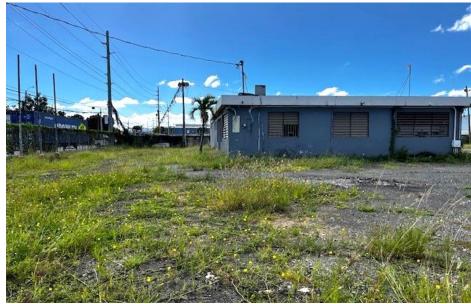

#### **Property Highlights**

• Lot Area: 12,565.57 SM (3.2 cuerdas)

• Zoning: I-P (Heavy Industrial)

• Buildings: Office Buildings A&B: 3,700 SF

• Coordinates: 18.4377, -66.1542

PR-869, Km. 2.5, Palmas Ward, Cataño, PR