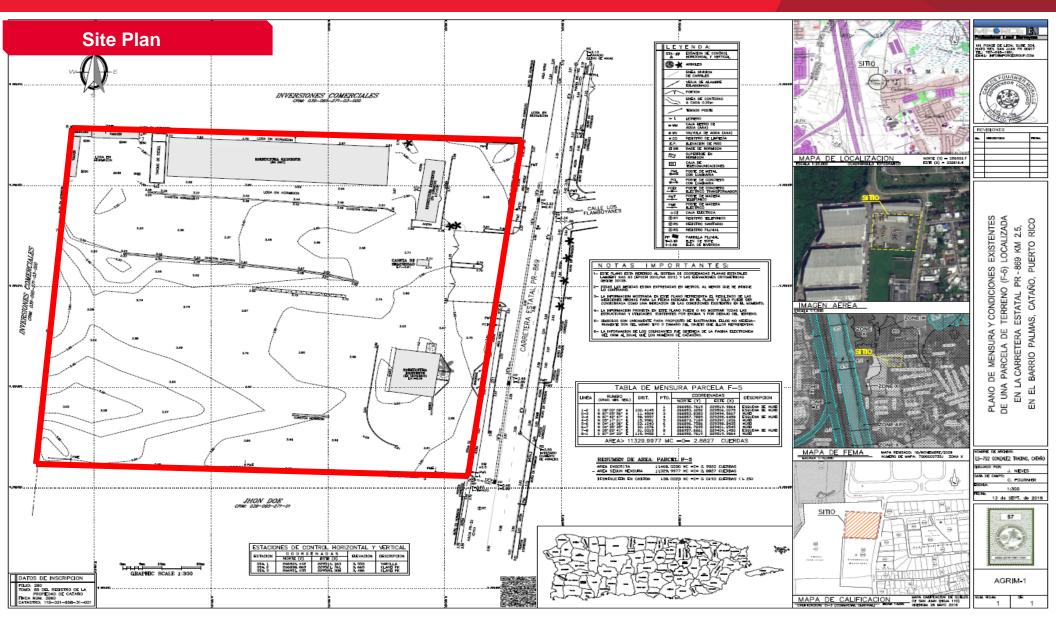

#### **Property Highlights**

• Lot Area: 12,565.57 SM (3.2 cuerdas)

• Zoning: I-P (Heavy Industrial)

• Buildings: Office Buildings A&B: 3,700 SF

• Coordinates: 18.4377, -66.1542

PR-869, Km. 2.5, Palmas Ward, Cataño, PR