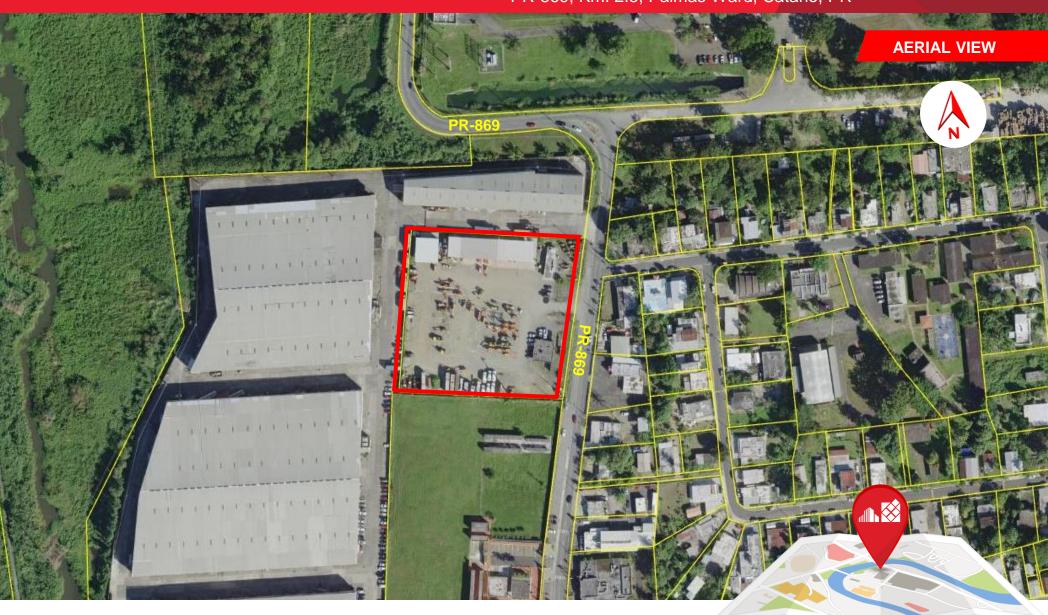

PR-869, Km. 2.5, Palmas Ward, Cataño, PR

#### **Property Highlights**

• Lot Area: 12,565.57 SM (3.2 cuerdas)

• Zoning: I-P (Heavy Industrial)

• Buildings: Office Buildings A&B: 3,700 SF

• Coordinates: 18.4377, -66.1542

PR-869, Km. 2.5, Palmas Ward, Cataño, PR