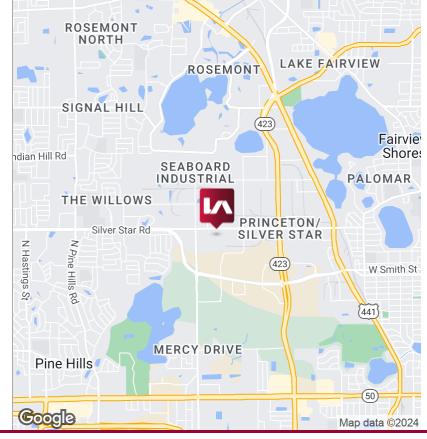

## **LISTING DATA**

**Available SF:** Suite 3734 | 4,800 SF

Building Size: 31,200 SF

Clear Height: 18'

**Zoning:** I-P/W, City of Orlando

Loading: Rear