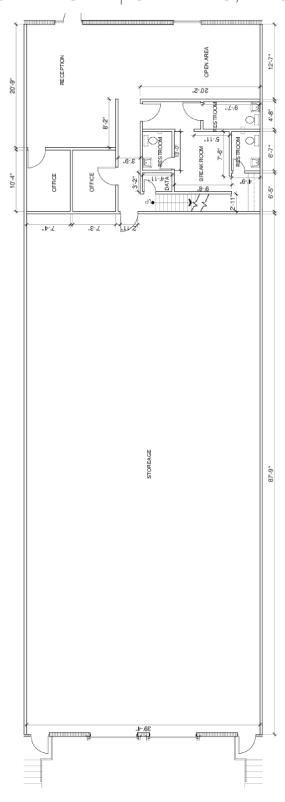

## **LISTING DATA**

**Available SF:** Suite 3734 | 4,800 SF

Building Size: 31,200 SF

Clear Height: 18'

**Zoning:** I-P/W, City of Orlando

Loading: Rear

## **AVAILABLE SPACES**

**SUITE TENANT** SIZE (SF) **LEASE TYPE LEASE RATE DESCRIPTION** 

Suite 3734 Available 4.800 SF NNN \$15.00 SF/yr 1,300 SF Office with 2 Dock High Doors

RYAN GRIFFITH 321.281.8512

FOR LEASE

SUITE 3734 - 4,800 SF

RYAN GRIFFITH 321.281.8512

rgriffith@lee-associates.com

DEREK RIGGLEMAN, SIOR

321.281.8507