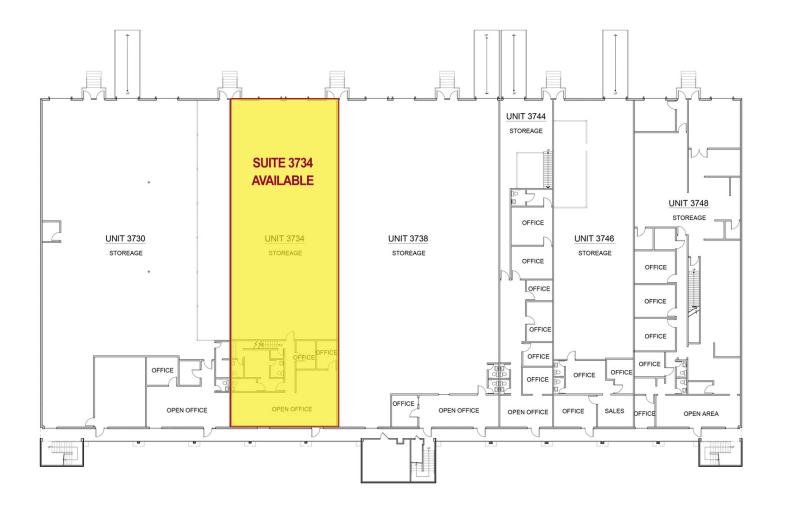

## **AVAILABLE SPACES**

**SUITE TENANT** SIZE (SF) **LEASE TYPE LEASE RATE DESCRIPTION** 

Suite 3734 Available 4.800 SF NNN \$15.00 SF/yr 1,300 SF Office with 2 Dock High Doors

RYAN GRIFFITH 321.281.8512