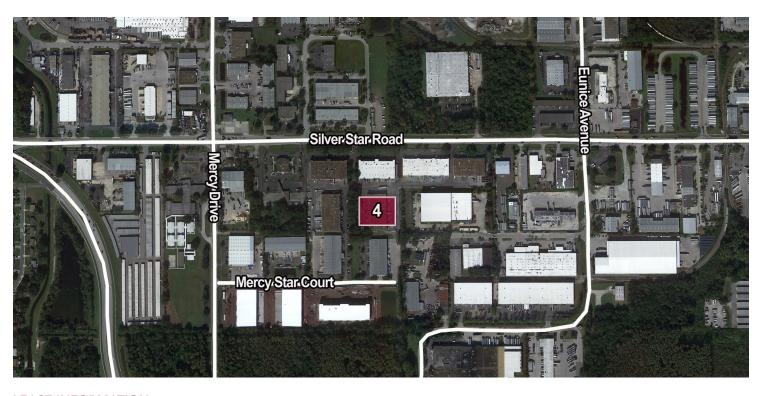

## **LISTING DATA**

**Available SF:** Suite 3734 | 4,800 SF

Building Size: 31,200 SF

Clear Height: 18'

**Zoning:** I-P/W, City of Orlando

Loading: Rear