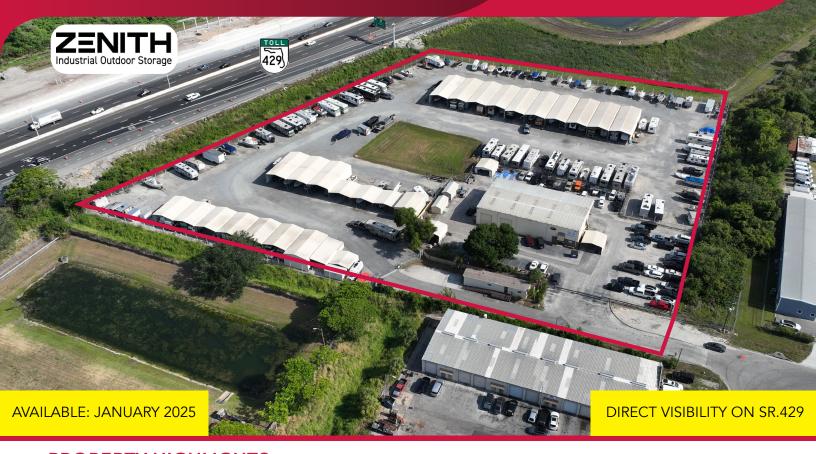

# FOR LEASE | 5.5 ACRE OF OUTSIDE STORAGE **471 LF ROPER PARKWAY**

OCOEE, FL 34761

### PROPERTY HIGHLIGHTS

Building Size: 6,884 SF

- 6,000 SF Warehouse with 5.5 Acre Outside Storage

- Office: 866 SF

- Second Story Office: 866 SF - Warehouse: 3,200 SF - Covered Storage: 2,000 SF

- Modular Office: 600 SF Outside Storage: 5.5 Acres

Doors: Six (6) 12' x 14' Grade Level Doors

Clear Height: 19' - 21' Construction: Metal

Zoning: IND-2 (Orange County)

Site: 100% Stabilized, Fenced, and features wide entry gate

\$50,000/month NNN **Lease Rate:** Op Ex: \$3,524/month