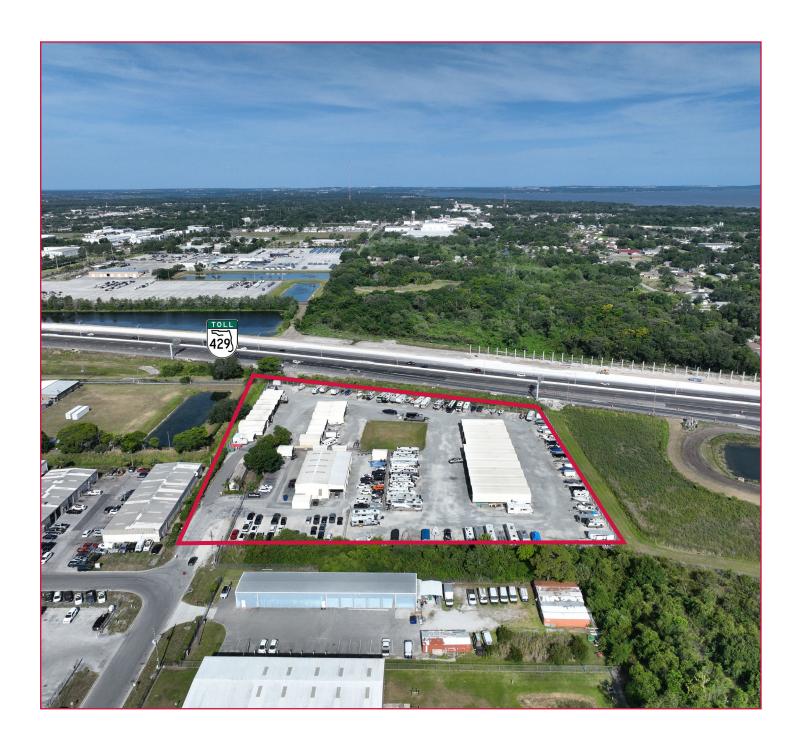

Height: 19' - 21' Construction: Metal

Zoning: IND-2 (Orange County)

Site: 100% Stabilized, Fenced, and features wide entry gate

\$50,000/month NNN **Lease Rate:** Op Ex: \$3,524/month

#### **Leasing Contact:**

Ryan Griffith Vice President rgriffith@lee-associates.com Senior Associate

Christopher "CJ" Griffith cgriffith@lee-associates.com 321.281.8508

D 321.281.8512 All information furnished regarding property for sale, rental or financing is from sources deemed reliable, but no warranty or representation is made to the accuracy thereof and same is submitted to errors, omissions, change of price, rental or other conditions prior to sale, lease or financing or withdrawal without notice. No liability of any kind is to be imposed on the



# **471 LF ROPER PARKWAY**

OCOEE, FL 34761





## **Leasing Contact:**

Ryan Griffith
Vice President
rgriffith@lee-associates.com
D 321.281.8512

Christopher "CJ" Griffith Senior Associate cgriffith@lee-associates.com D 321.281.8508

# **471 LF ROPER PARKWAY**

OCOEE, FL 34761





#### **Leasing Contact:**

Ryan Griffith
Vice President
rgriffith@lee-associates.com
D 321.281.8512

Christopher "CJ" Griffith Senior Associate cgriffith@lee-associates.com D 321.281.8508