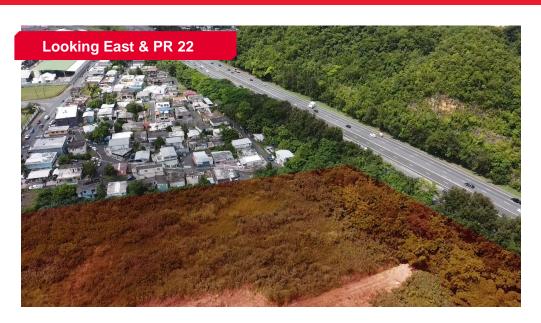

#### Industrial Lot for Sale in Toa Baja

PR-866, Km. 2.2, Candelaria and Sabana Seca Wards, Toa Baja, PR 00951

Flat Industrial Land, with large frontage to PR-866 and PR-22 visibility