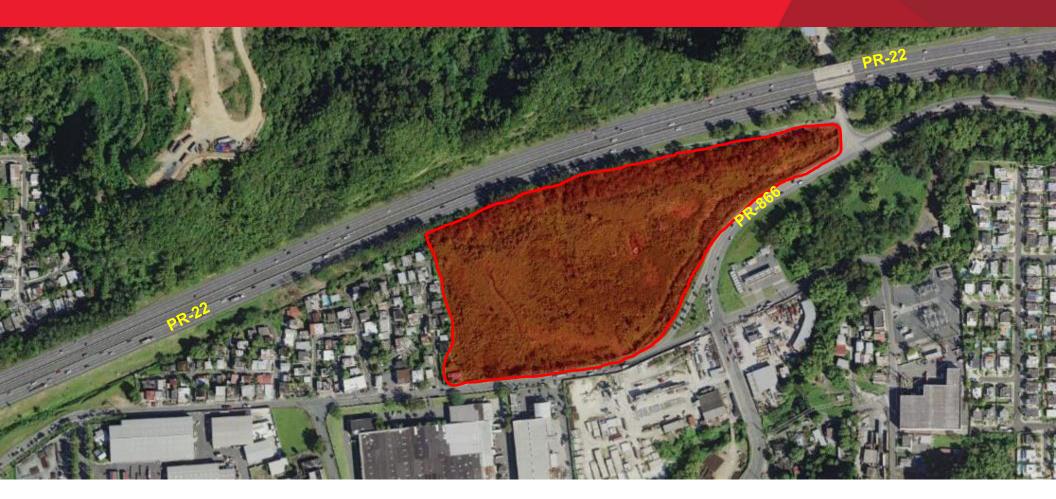

#### Industrial Lot for Sale in Toa Baja

PR-866, Km. 2.2, Candelaria and Sabana Seca Wards, Toa Baja, PR 00951

Flat Industrial Land, with large frontage to PR-866 and PR-22 visibility

#### **Property Highlights**

- Zoning: I-P (Industrial Pesado or "Heavy Industrial")
- Area: 62,331 SM (15.86 cuerdas)
- Coordinates: 18.417370, -66.198918

PR-866, Km. 2.2, Candelaria and Sabana Seca Wards, Toa Baja, PR 00951