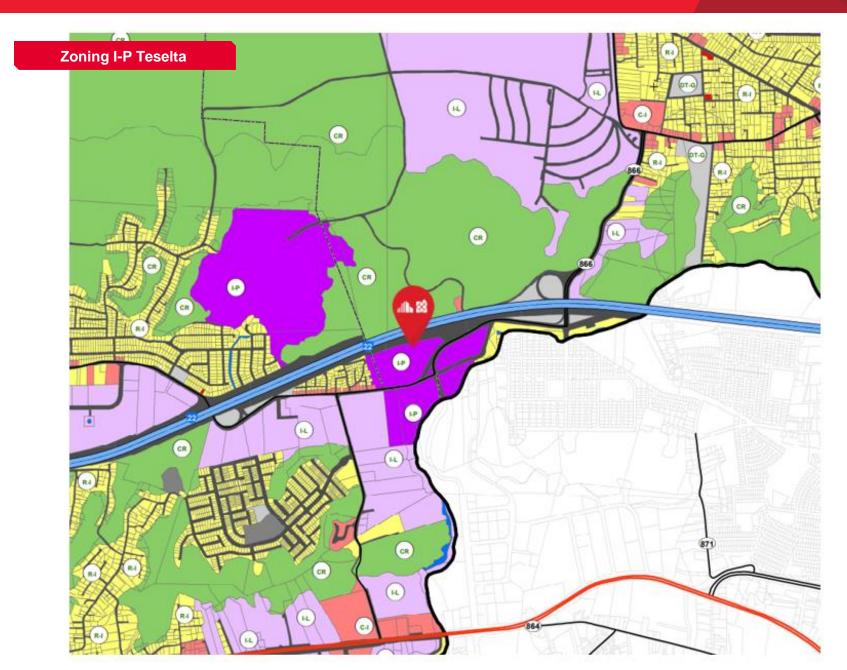

#### **Property Highlights**

- Zoning: I-P (Industrial Pesado or "Heavy Industrial")
- Area: 62,331 SM (15.86 cuerdas)
- Coordinates: 18.417370, -66.198918

PR-866, Km. 2.2, Candelaria and Sabana Seca Wards, Toa Baja, PR 00951