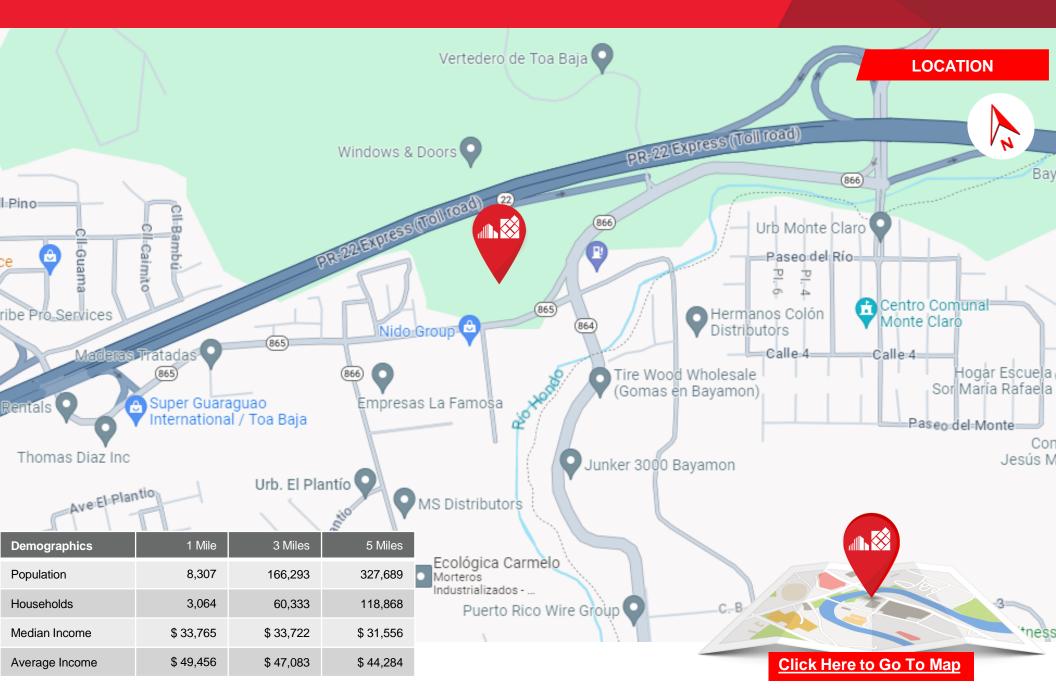

#### Industrial Lot for Sale in Toa Baja

PR-866, Km. 2.2, Candelaria and Sabana Seca Wards, Toa Baja, PR 00951

Flat Industrial Land, with large frontage to PR-866 and PR-22 visibility

#### **Property Highlights**

- Zoning: I-P (Industrial Pesado or "Heavy Industrial")
- Area: 62,331 SM (15.86 cuerdas)
- Coordinates: 18.417370, -66.198918

PR-866, Km. 2.2, Candelaria and Sabana Seca Wards, Toa Baja, PR 00951