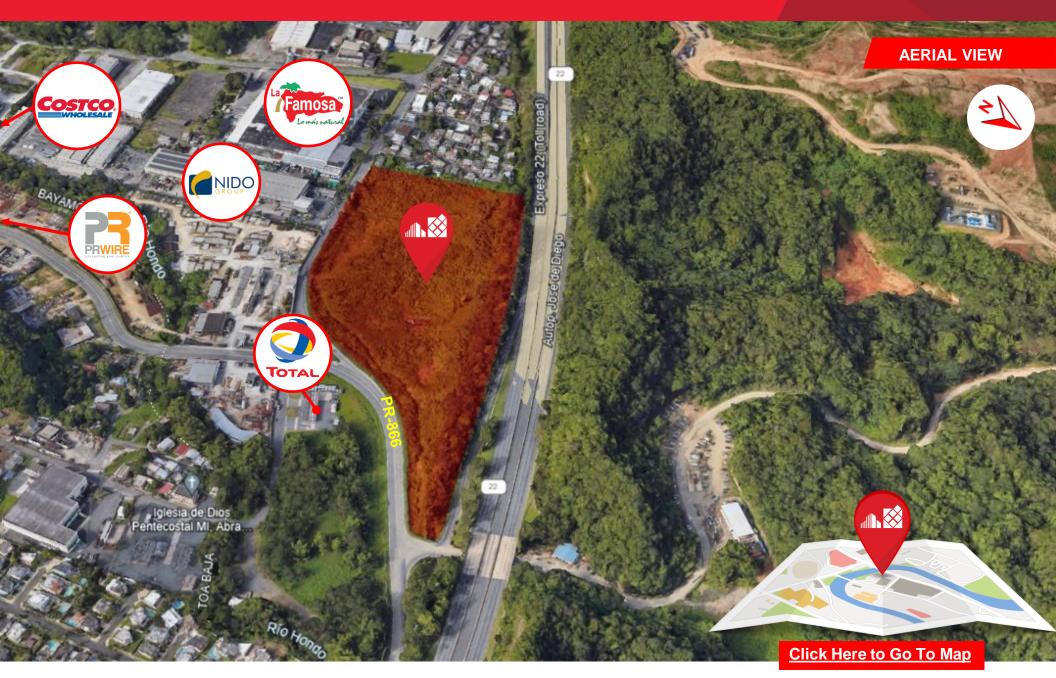

#### Industrial Lot for Sale in Toa Baja

PR-866, Km. 2.2, Candelaria and Sabana Seca Wards, Toa Baja, PR 00951

Flat Industrial Land, with large frontage to PR-866 and PR-22 visibility

#### **Property Highlights**

- Zoning: I-P (Industrial Pesado or "Heavy Industrial")
- Area: 62,331 SM (15.86 cuerdas)
- Coordinates: 18.417370, -66.198918

PR-866, Km. 2.2, Candelaria and Sabana Seca Wards, Toa Baja, PR 00951