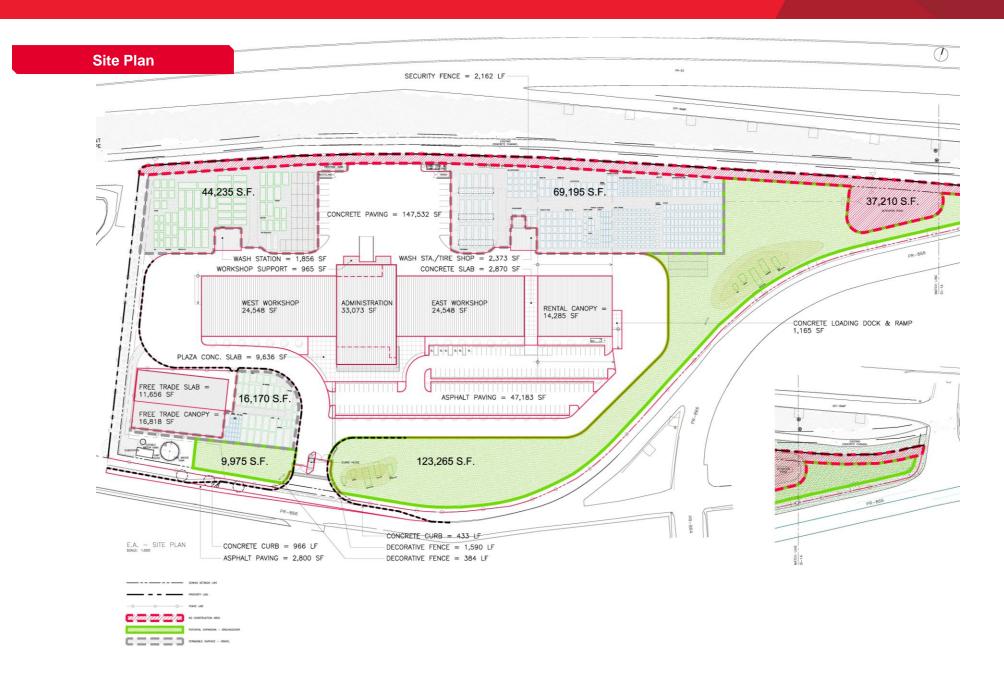

#### **Property Highlights**

- Zoning: I-P (Industrial Pesado or "Heavy Industrial")
- Area: 62,331 SM (15.86 cuerdas)
- Coordinates: 18.417370, -66.198918

PR-866, Km. 2.2, Candelaria and Sabana Seca Wards, Toa Baja, PR 00951