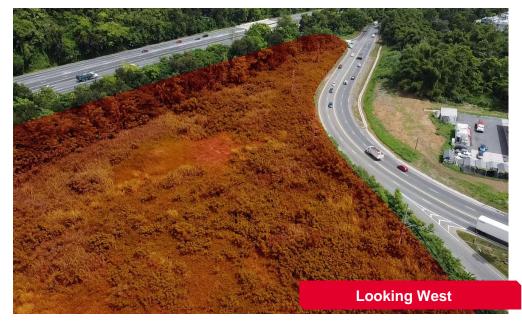

#### Industrial Lot for Sale in Toa Baja

PR-866, Km. 2.2, Candelaria and Sabana Seca Wards, Toa Baja, PR 00951

Flat Industrial Land, with large frontage to PR-866 and PR-22 visibility

#### **Property Highlights**

- Zoning: I-P (Industrial Pesado or "Heavy Industrial")
- Area: 62,331 SM (15.86 cuerdas)
- Coordinates: 18.417370, -66.198918

PR-866, Km. 2.2, Candelaria and Sabana Seca Wards, Toa Baja, PR 00951