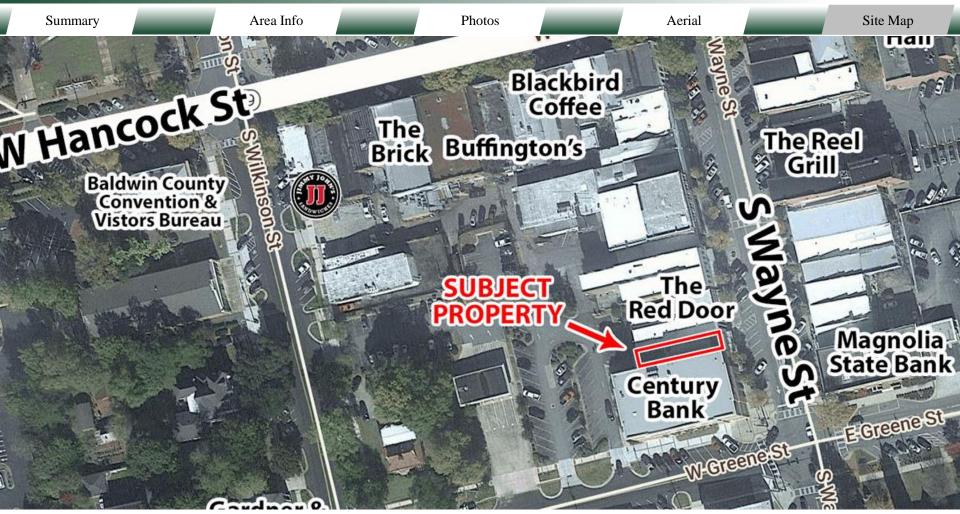

#### LOCATION

This property is conveniently located on South Wayne Street in Downtown Milledgeville, just minutes from North Columbia Street, the main retail corridor. Nearby landmarks and businesses include City Hall, Baldwin County Courthouse, Baldwin County Tax Assessor, US Post Office, Georgia College and State University, Georgia Military College, Ace Hardware, Century Bank, Magnolia State Bank, Edward Jones, The Red Door, Amici, The Brick, Smoothie King, The Reel Grill, JK Korean BBQ, and numerous other restaurants, retailers, and medical/professional offices.