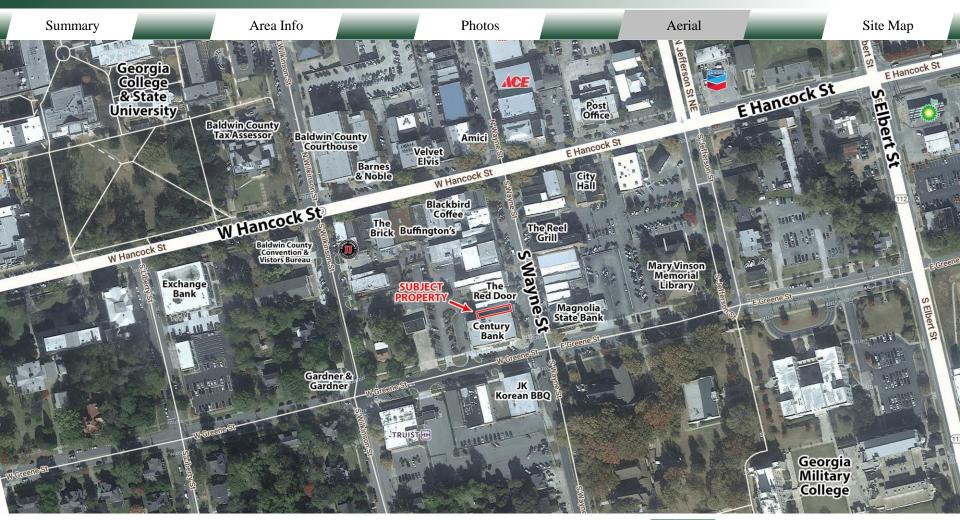

#### LOCATION

This property is conveniently located on South Wayne Street in Downtown Milledgeville, just minutes from North Columbia Street, the main retail corridor. Nearby landmarks and businesses include City Hall, Baldwin County Courthouse, Baldwin County Tax Assessor, US Post Office, Georgia College and State University, Georgia Military College, Ace Hardware, Century Bank, Magnolia State Bank, Edward Jones, The Red Door, Amici, The Brick, Smoothie King, The Reel Grill, JK Korean BBQ, and numerous other restaurants, retailers, and medical/professional offices.