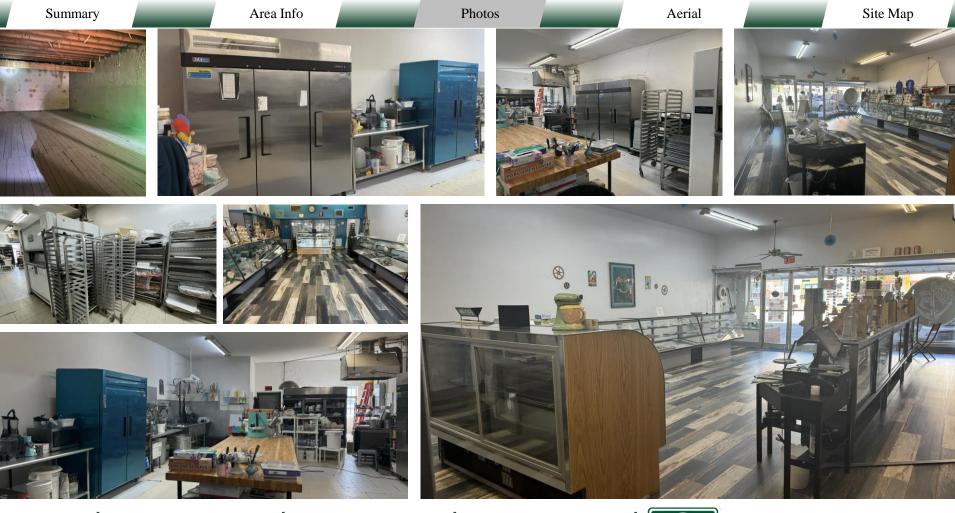

#### NOTES

CONTACT

This building offers an ideal location for a restaurant, brewery, bar, retail store , or office space. It features 2,450 SF of wide-open street-level storefront, a 1,000 SF unfurnished loft space with hardwood floors that could be developed into an apartment(s), and a full-length basement perfect for storage. Buyers can add windows and outdoor access at the ground level, and an elevator can be installed for loft access. Recent upgrades include LED lighting, refinished floors, new paint, roof repairs, a new grease trap, a new freezer, and a new POS system with software.