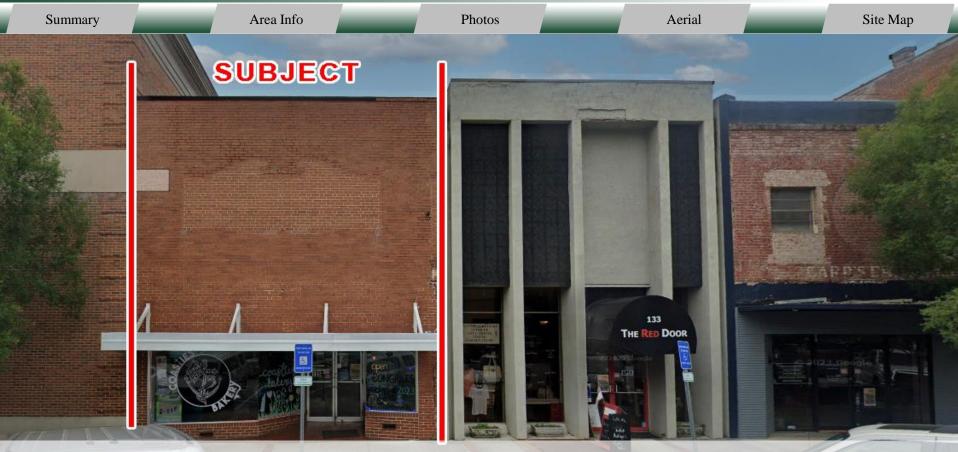

## **PROPERTY INFORMATION**

Summary

CONTACT

| BUILDING          |                                                                             |  |
|-------------------|-----------------------------------------------------------------------------|--|
| Property Address: | 135 South Wayne Street<br>Milledgeville, GA 31061                           |  |
| County:           | Baldwin                                                                     |  |
| Year Built:       | 1900                                                                        |  |
| Total Size:       | 2,450 SF Street Level Storefront<br>1,000 SF Loft<br><b>TOTAL: 3,450 SF</b> |  |
| Utilities:        | All Available                                                               |  |
| Parking:          | Street Parking                                                              |  |
| Traffic Count:    | South Wayne Street – 15,658 VPD                                             |  |

#### NOTES

CONTACT

This building offers an ideal location for a restaurant, brewery, bar, retail store , or office space. It features 2,450 SF of wide-open street-level storefront, a 1,000 SF unfurnished loft space with hardwood floors that could be developed into an apartment(s), and a full-length basement perfect for storage. Buyers can add windows and outdoor access at the ground level, and an elevator can be installed for loft access. Recent upgrades include LED lighting, refinished floors, new paint, roof repairs, a new grease trap, a new freezer, and a new POS system with software.