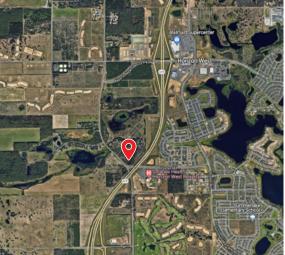

## **MAP OF FUTURE GROWTH**

Ashley Walker awalker@millenia-partners.com 407-430-3462

Danielle Kovie dkovie@millenia-partners.com 804-895-4583

The Blake at Hamlin Enclave at Hamlin

ORANGE

# MEDICAL DEVELOPMENT

Orlando Health Horizon West campus is 214,000-square-foot hospital and 78,000-square-foot emergency department and medical pavilion. The campus and surrounding land is apart of the West Orange Healthcare District (WOHD).