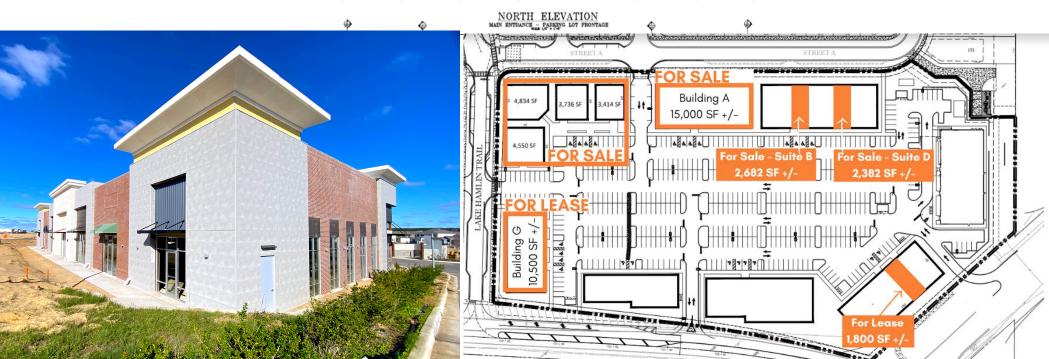

### **PROPERTY OVERVIEW**

A brand new medical office building is available for lease in Hamlin. The property has up to 15,000 SF available for lease. Leasing at this property provides the opportunity to be a part of the growing Hamlin/Horizon West medical submarket. Ideal for all specialties.

### **PROPERTY HIGHLIGHTS**

- Rare Hamlin Medical Office Opportunity in the Highly sought after Hamlin/Horizon West Medical Sub-Market
- Flexible SF Sizes Available (1,500 15,000 SF)
- Frontage on Porter Rd
- Adjacent to Orlando Health Horizon West Hospital and Surrounding Medical Office Users
- Delivery Q1 2024
- Medical suites for lease or condo suites available for purchase