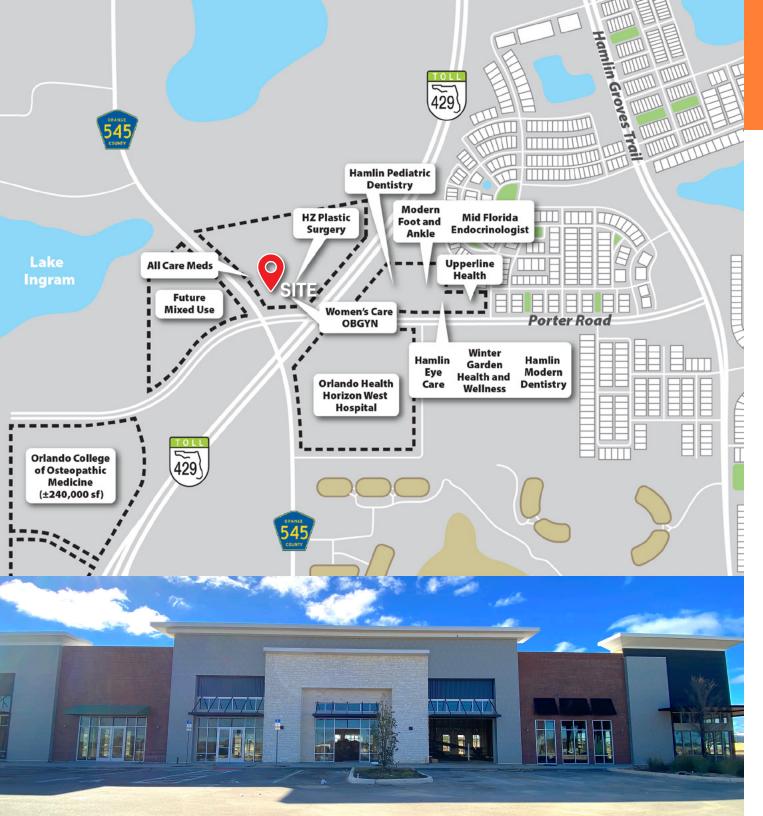

# MEDICAL DEVELOPMENT

Orlando Health Horizon West campus is 214,000-square-foot hospital and 78,000-square-foot emergency department and medical pavilion. The campus and surrounding land is apart of the West Orange Healthcare District (WOHD).

#### SURROUNDING MEDICAL OFFICE USERS INCLUDE:

### **PROPERTY OVERVIEW**

A brand new medical office building is available for lease in Hamlin. The property has up to 15,000 SF available for lease. Leasing at this property provides the opportunity to be a part of the growing Hamlin/Horizon West medical submarket. Ideal for all specialties.

The location is ideal for any practice or specialty. It is surrounded by additional medical office users including plastic general dentist, surgery, and OBGYN. The property neighbors Health Horizon West and is Orlando in close proximity to SR 429 Western Beltwav (47,000 Annual Average Daily Traffic). Frontage on Porter Rd (3.100 AADT) and Avalon Rd (10.800 AADT) is available.

### **PROPERTY HIGHLIGHTS**

- Rare Hamlin Medical Office Opportunity in the Highly sought after Hamlin/Horizon West Medical Sub-Market
- Flexible SF Sizes Available (1,500 15,000 SF)
- Frontage on Porter Rd
- Adjacent to Orlando Health Horizon West Hospital and Surrounding Medical Office Users
- Delivery Q1 2024
- Medical suites for lease or condo suites available for purchase