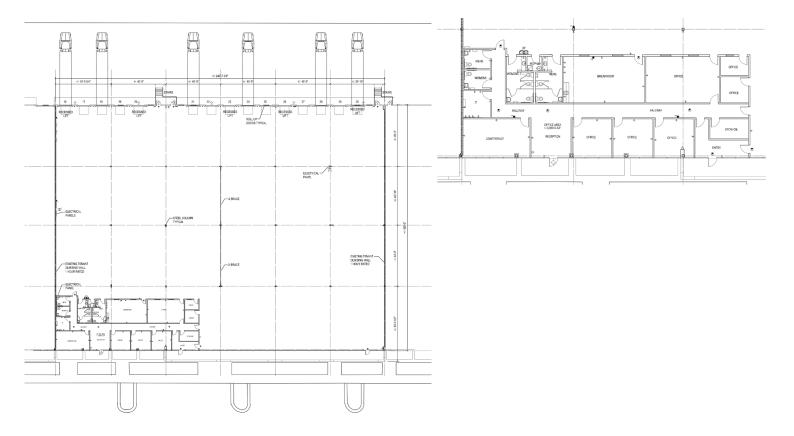

#### REAR-LOAD DISTRIBUTION FACILITY

LeeVista Business Center is a 7.70 acre park which is located on the Beachline Expressway directly across from the Orlando International Airport and located off Lee Vista Boulevard between South Goldenrod Road and Narcoosee Road. Building E is 231,452 square feet, 30' Clear Height, and 180' Building Depth.

### **Property Summary**

**Building Size:** 231,452 Square Feet

Building Depth: 180'

Ceiling Height: 30'

Column Spacing:  $40^{\circ}\text{W} \times 45^{\circ}\text{D}$ 

Truck Court: 140' including a 60' concrete

apron

**Sprinkler:** ESFR System with Pump

**Construction:** Architectural Tilt-Up

Concrete with Tinted Glass and Aluminum Storefronts

Car Parking: 211 Spaces

**Electrical Service:** 3 phase, 480 volt, 2,000 amp

## **Listing Summary**

Total Size Available: 45,399 SF

Office Size: 4,192 SF

**Doors:** 15 Dock High Doors

with Pit Levelers and Four (4) HVLS fans

Lease Rate: \$10.95/SF NNN

**Op Ex:** \$3.37/SF