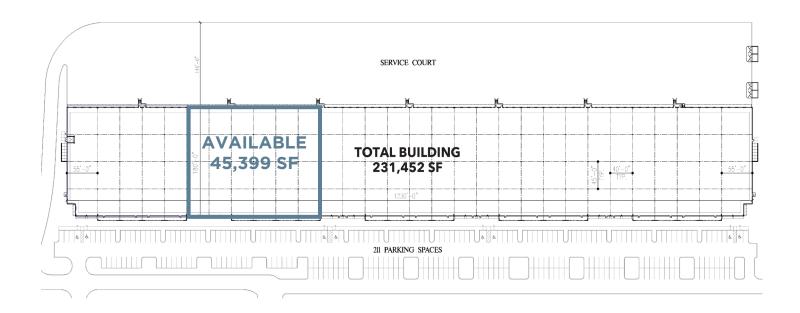

### **Property Summary**

**Building Size:** 231,452 Square Feet

Building Depth: 180'

Ceiling Height: 30'

Column Spacing:  $40^{\circ}\text{W} \times 45^{\circ}\text{D}$ 

Truck Court: 140' including a 60' concrete

apron

**Sprinkler:** ESFR System with Pump

**Construction:** Architectural Tilt-Up

Concrete with Tinted Glass and Aluminum Storefronts

Car Parking: 211 Spaces

**Electrical Service:** 3 phase, 480 volt, 2,000 amp

## **Listing Summary**

Total Size Available: 45,399 SF

Office Size: 4,192 SF

**Doors:** 15 Dock High Doors

with Pit Levelers and Four (4) HVLS fans

Lease Rate: \$10.95/SF NNN

**Op Ex:** \$3.37/SF