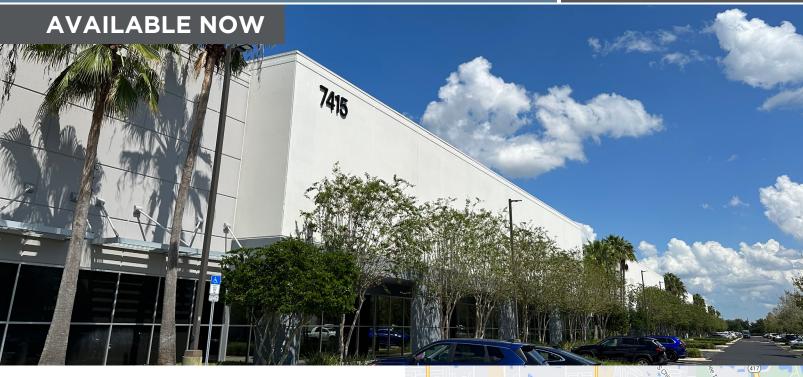

# FOR LEASE 45,399 RSF

## LEEVISTA BUSINESS CENTER - BUILDING E

7415 Emerald Dunes Drive Orlando, FL 32822

#### REAR-LOAD DISTRIBUTION FACILITY

LeeVista Business Center is a 7.70 acre park which is located on the Beachline Expressway directly across from the Orlando International Airport and located off Lee Vista Boulevard between South Goldenrod Road and Narcoosee Road. Building E is 231,452 square feet, 30' Clear Height, and 180' Building Depth.