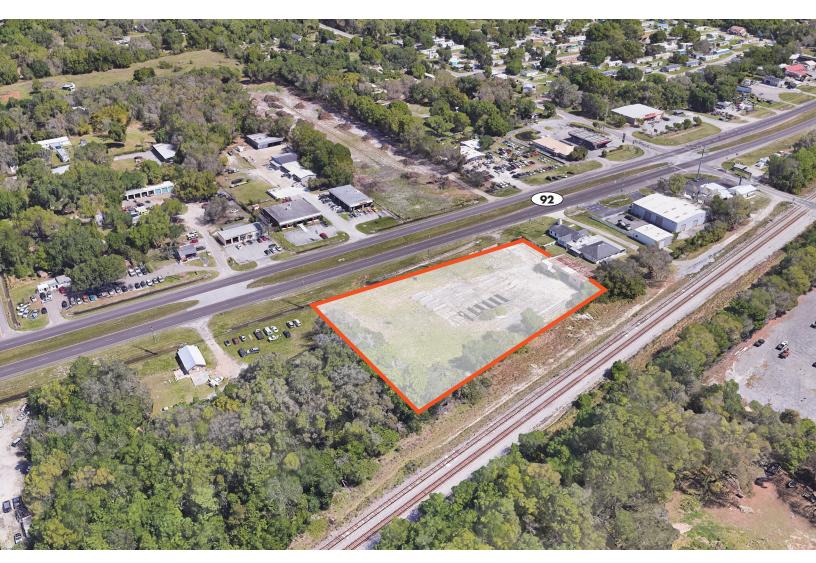

## 4835 HWY 92 E, LAKELAND, FL 33801

## 2.08 AC AVAILABLE FOR LEASE

## PROPERTY FEATURES

- Industrial outdoor storage property
- 2.08 AC
- 3,700 SF structure and materials storage stalls
- Prime location for landscape supply, granite contractor, site work contractor, heavy equipment storage, and other industrial outdoor storage users
- Asking \$6,000 NNN