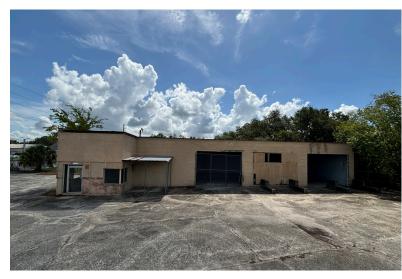

## PROPERTY FEATURES

- Industrial outdoor storage property
- 2.08 AC
- 3,700 SF structure and materials storage stalls
- Prime location for landscape supply, granite contractor, site work contractor, heavy equipment storage, and other industrial outdoor storage users
- Asking \$6,000 NNN