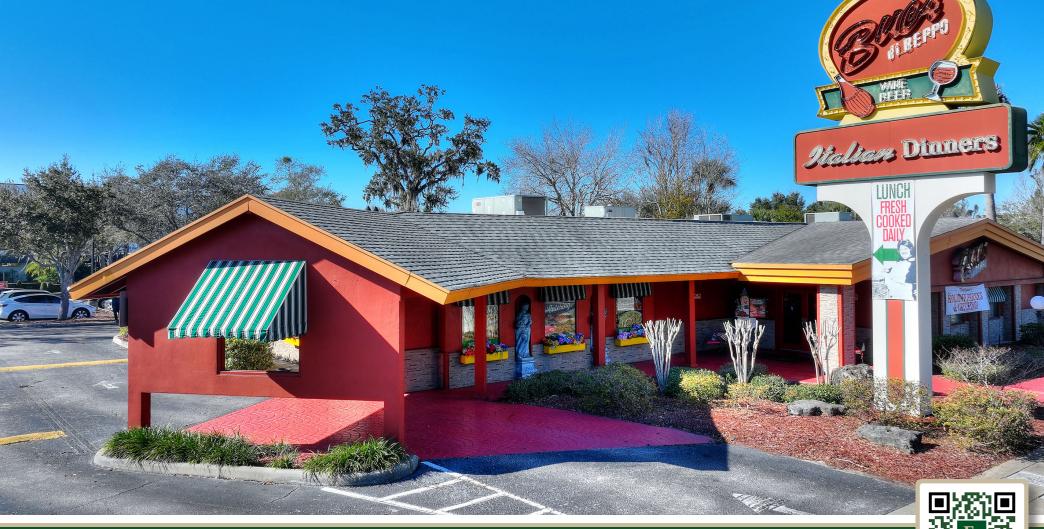

1351 S. Orlando Ave | Maitland, FL | Orlando MSA

PREMIER RESTAURANT + ADDITIONAL PARCELS IN THE HEART OF MAITLAND, FL

1351 S. Orlando Ave | Maitland, FL | Orlando MSA

#### **HIGHLIGHTS**

- \$7,620,000 for 3 parcels.
- One-of-a-kind development opportunity to purchase prime real estate in the highly sought after Maitland/Winter Park Market.
- Parcel 1 8,071 SF 2nd generation restaurant on 1.08± acres.
- Parcel 2- 3,513 SF 2 story office building on 0.23± acres.
- Parcel 3 Additional 0.27± acre parking lot.
- 96± parking spaces.
- · Ideal for retail or medical user.
- Signaled and highly visible intersection on Orlando Avenue.
- Minutes from Park Ave, I-4 and downtown Orlando.
- Nearly 1,000 brand new multifamily units recently built in the immediate vicinity.
- Located near the affluent area of Winter Park.
- Strong demographics with household incomes over \$126,000.
- Surrounded by several luxury apartment communities.