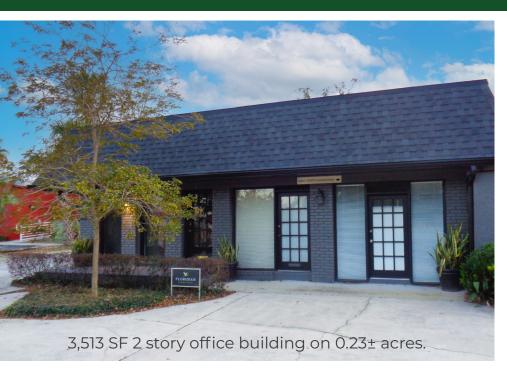

#### **HIGHLIGHTS**

- \$7,620,000 for 3 parcels.
- One-of-a-kind development opportunity to purchase prime real estate in the highly sought after Maitland/Winter Park Market.
- Parcel 1 8,071 SF 2nd generation restaurant on 1.08± acres.
- Parcel 2- 3,513 SF 2 story office building on 0.23± acres.
- Parcel 3 Additional 0.27± acre parking lot.
- 96± parking spaces.
- · Ideal for retail or medical user.
- Signaled and highly visible intersection on Orlando Avenue.
- Minutes from Park Ave, I-4 and downtown Orlando.
- Nearly 1,000 brand new multifamily units recently built in the immediate vicinity.
- Located near the affluent area of Winter Park.
- Strong demographics with household incomes over \$126,000.
- Surrounded by several luxury apartment communities.