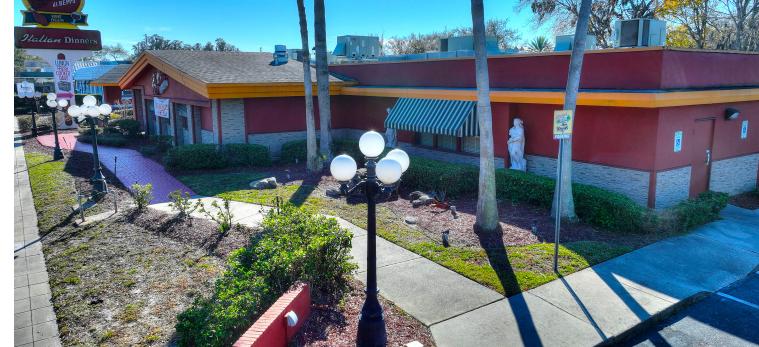

#### **HIGHLIGHTS**

- \$7,620,000 for 3 parcels.
- One-of-a-kind development opportunity to purchase prime real estate in the highly sought after Maitland/Winter Park Market.
- Parcel 1 8,071 SF 2nd generation restaurant on 1.08± acres.
- Parcel 2- 3,513 SF 2 story office building on 0.23± acres.
- Parcel 3 Additional 0.27± acre parking lot.
- 96± parking spaces.
- · Ideal for retail or medical user.
- Signaled and highly visible intersection on Orlando Avenue.
- Minutes from Park Ave, I-4 and downtown Orlando.
- Nearly 1,000 brand new multifamily units recently built in the immediate vicinity.
- Located near the affluent area of Winter Park.
- Strong demographics with household incomes over \$126,000.
- Surrounded by several luxury apartment communities.