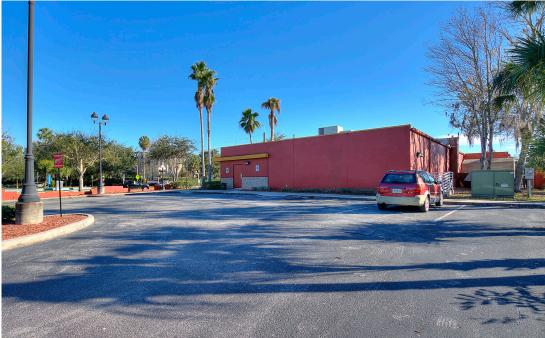

#### **HIGHLIGHTS**

- \$7,620,000 for 3 parcels.
- One-of-a-kind development opportunity to purchase prime real estate in the highly sought after Maitland/Winter Park Market.
- Parcel 1 8,071 SF 2nd generation restaurant on 1.08± acres.
- Parcel 2- 3,513 SF 2 story office building on 0.23± acres.
- Parcel 3 Additional 0.27± acre parking lot.
- 96± parking spaces.
- · Ideal for retail or medical user.
- Signaled and highly visible intersection on Orlando Avenue.
- Minutes from Park Ave, I-4 and downtown Orlando.
- Nearly 1,000 brand new multifamily units recently built in the immediate vicinity.
- Located near the affluent area of Winter Park.
- Strong demographics with household incomes over \$126,000.
- Surrounded by several luxury apartment communities.