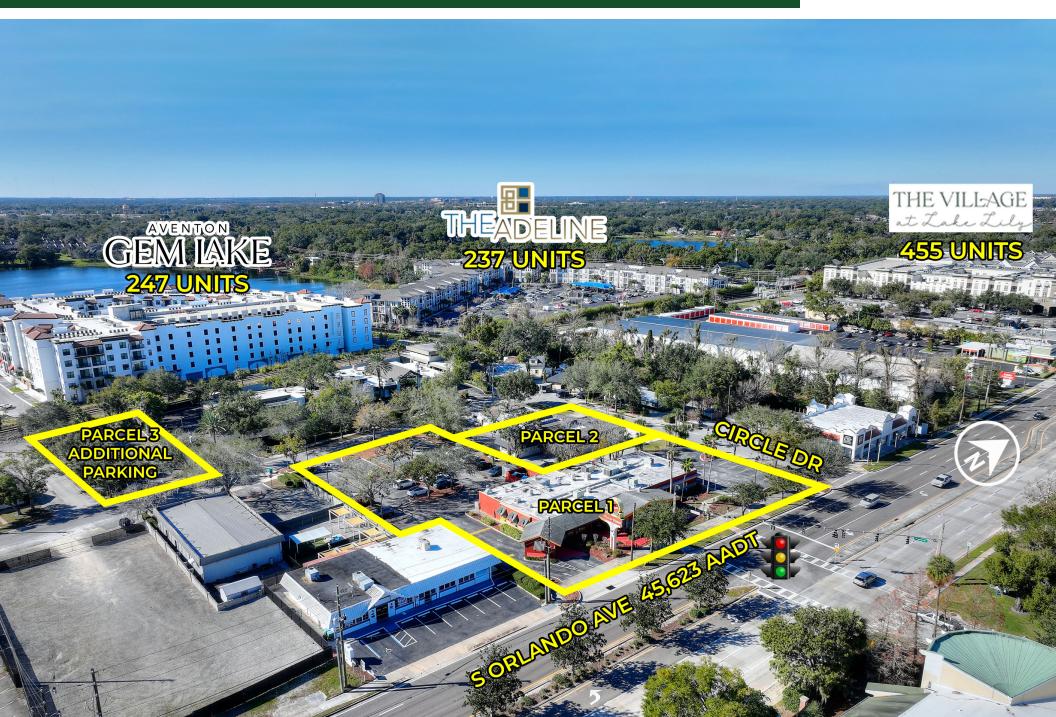

#### **HIGHLIGHTS**

- \$7,620,000 for 3 parcels.
- One-of-a-kind development opportunity to purchase prime real estate in the highly sought after Maitland/Winter Park Market.
- Parcel 1 8,071 SF 2nd generation restaurant on 1.08± acres.
- Parcel 2- 3,513 SF 2 story office building on 0.23± acres.
- Parcel 3 Additional 0.27± acre parking lot.
- 96± parking spaces.
- · Ideal for retail or medical user.
- Signaled and highly visible intersection on Orlando Avenue.
- Minutes from Park Ave, I-4 and downtown Orlando.
- Nearly 1,000 brand new multifamily units recently built in the immediate vicinity.
- Located near the affluent area of Winter Park.
- Strong demographics with household incomes over \$126,000.
- Surrounded by several luxury apartment communities.