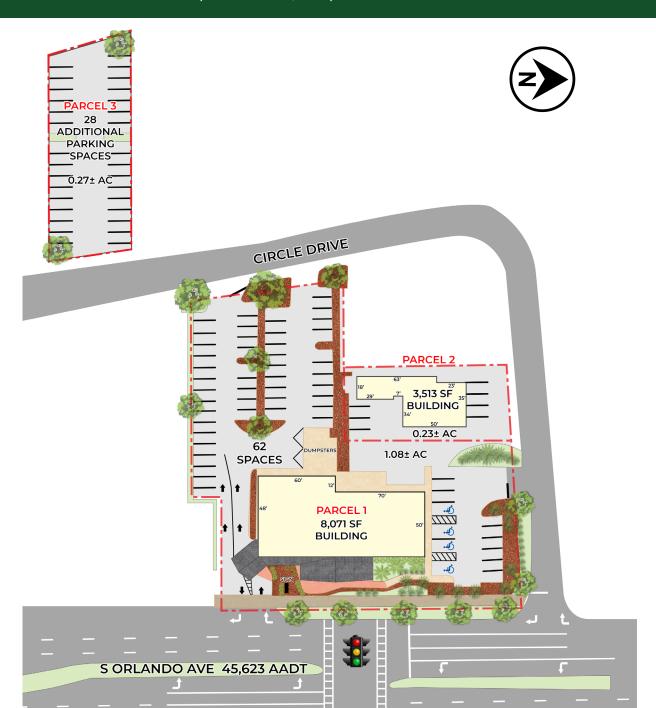

#### **HIGHLIGHTS**

- \$7,620,000 for 3 parcels.
- One-of-a-kind development opportunity to purchase prime real estate in the highly sought after Maitland/Winter Park Market.
- Parcel 1 8,071 SF 2nd generation restaurant on 1.08± acres.
- Parcel 2- 3,513 SF 2 story office building on 0.23± acres.
- Parcel 3 Additional 0.27± acre parking lot.
- 96± parking spaces.
- · Ideal for retail or medical user.
- Signaled and highly visible intersection on Orlando Avenue.
- Minutes from Park Ave, I-4 and downtown Orlando.
- Nearly 1,000 brand new multifamily units recently built in the immediate vicinity.
- Located near the affluent area of Winter Park.
- Strong demographics with household incomes over \$126,000.
- Surrounded by several luxury apartment communities.