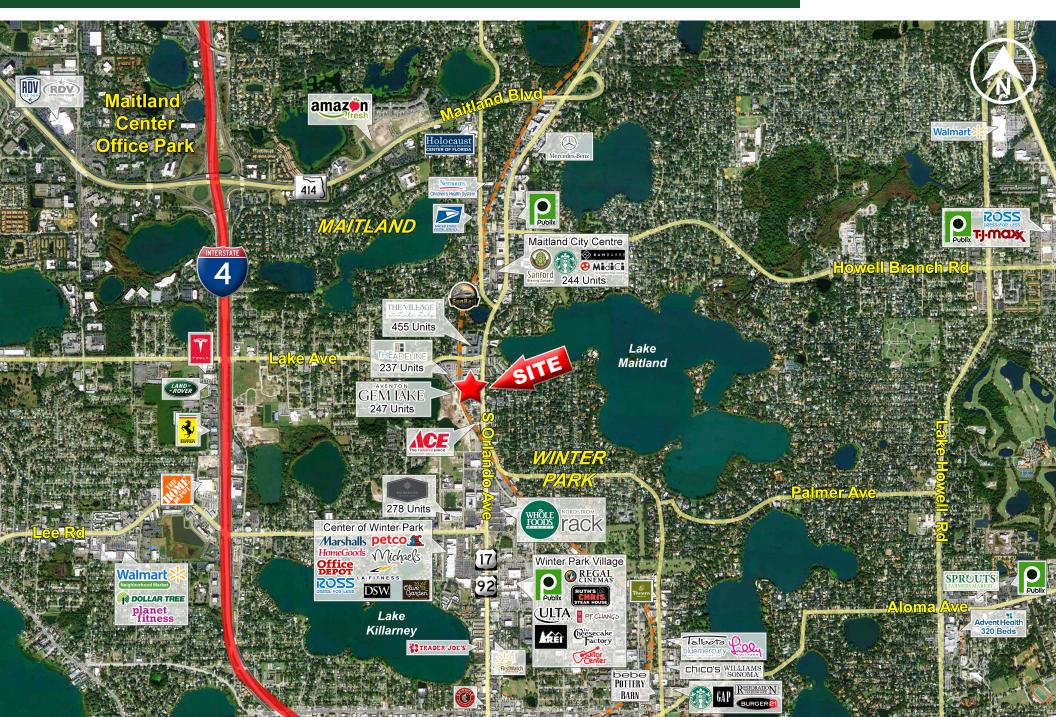

1351 S. Orlando Ave | Maitland, FL | Orlando MSA

PREMIER RESTAURANT + ADDITIONAL PARCELS IN THE HEART OF MAITLAND, FL

1351 S. Orlando Ave | Maitland, FL | Orlando MSA

1351 S. Orlando Ave | Maitland, FL | Orlando MSA

| DEMOGRAPHICS        | 1-Mile    | 3-Mile    | 5-Mile   |
|---------------------|-----------|-----------|----------|
| POPULATION & GROWTH |           |           |          |
| Population          | 10,607    | 87,847    | 274,381  |
| Growth              | 7.4%      | 5.2%      | 5.2%     |
| Households          | 4,933     | 38,612    | 122,425  |
| Median Age          | 43.5      | 42.1      | 38.9     |
| Household Income    | \$126,387 | \$113,358 | \$96,708 |
| DAYTIME POPULATION  |           |           |          |
| Daytime Employees   | 11,767    | 126,318   | 319,135  |

Source: Experian, Inc.

87,847 Population

in 3 miles

**126,318** Employees

in 3 miles

**\$113,358** HH Income

in 3 miles