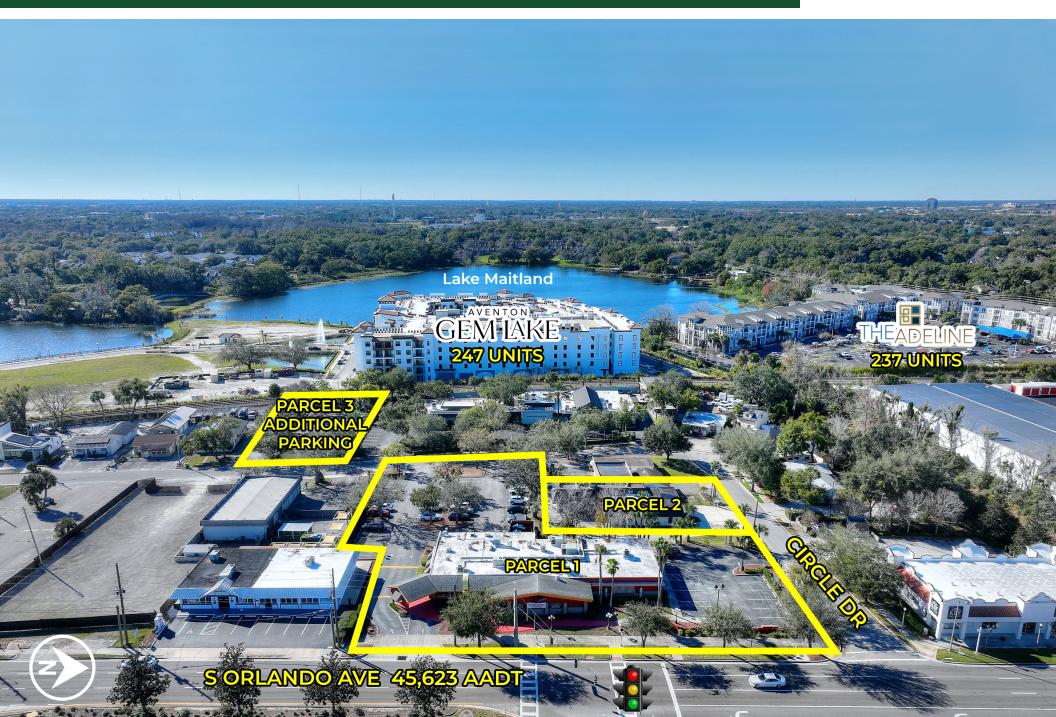

#### **HIGHLIGHTS**

- \$7,620,000 for 3 parcels.
- One-of-a-kind development opportunity to purchase prime real estate in the highly sought after Maitland/Winter Park Market.
- Parcel 1 8,071 SF 2nd generation restaurant on 1.08± acres.
- Parcel 2- 3,513 SF 2 story office building on 0.23± acres.
- Parcel 3 Additional 0.27± acre parking lot.
- 96± parking spaces.
- · Ideal for retail or medical user.
- Signaled and highly visible intersection on Orlando Avenue.
- Minutes from Park Ave, I-4 and downtown Orlando.
- Nearly 1,000 brand new multifamily units recently built in the immediate vicinity.
- Located near the affluent area of Winter Park.
- Strong demographics with household incomes over \$126,000.
- Surrounded by several luxury apartment communities.