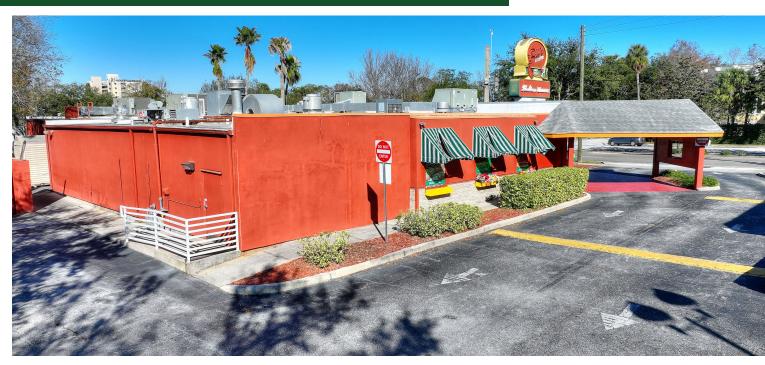

#### **HIGHLIGHTS**

- \$7,620,000 for 3 parcels.
- One-of-a-kind development opportunity to purchase prime real estate in the highly sought after Maitland/Winter Park Market.
- Parcel 1 8,071 SF 2nd generation restaurant on 1.08± acres.
- Parcel 2- 3,513 SF 2 story office building on 0.23± acres.
- Parcel 3 Additional 0.27± acre parking lot.
- 96± parking spaces.
- · Ideal for retail or medical user.
- Signaled and highly visible intersection on Orlando Avenue.
- Minutes from Park Ave, I-4 and downtown Orlando.
- Nearly 1,000 brand new multifamily units recently built in the immediate vicinity.
- Located near the affluent area of Winter Park.
- Strong demographics with household incomes over \$126,000.
- Surrounded by several luxury apartment communities.