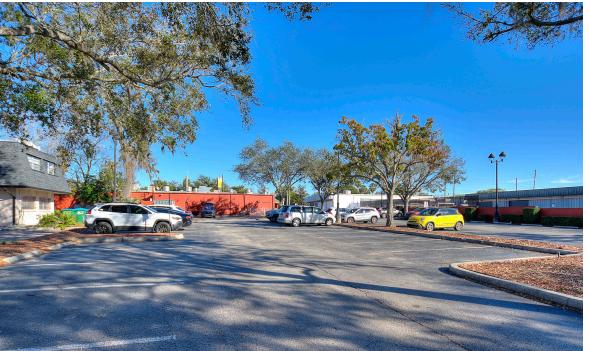

#### **HIGHLIGHTS**

- \$7,620,000 for 3 parcels.
- One-of-a-kind development opportunity to purchase prime real estate in the highly sought after Maitland/Winter Park Market.
- Parcel 1 8,071 SF 2nd generation restaurant on 1.08± acres.
- Parcel 2- 3,513 SF 2 story office building on 0.23± acres.
- Parcel 3 Additional 0.27± acre parking lot.
- 96± parking spaces.
- · Ideal for retail or medical user.
- Signaled and highly visible intersection on Orlando Avenue.
- Minutes from Park Ave, I-4 and downtown Orlando.
- Nearly 1,000 brand new multifamily units recently built in the immediate vicinity.
- Located near the affluent area of Winter Park.
- Strong demographics with household incomes over \$126,000.
- Surrounded by several luxury apartment communities.