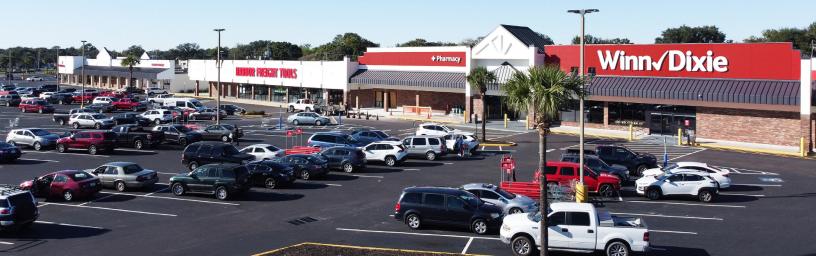

# Olympia Plaza

351 - 445 Havendale Blvd | Auburndale | FL

## HIGHLIGHTS

- 129,807 SF shopping center anchored by Winn Dixie and Harbor Freight Tools.
- 1,200 SF space available for lease.
- Renovations complete; entire plaza building painting, parking lot and new LED lighting panel.
- Winn Dixie has been fully remodeled 2020.
- Incentives available for qualified tenants.