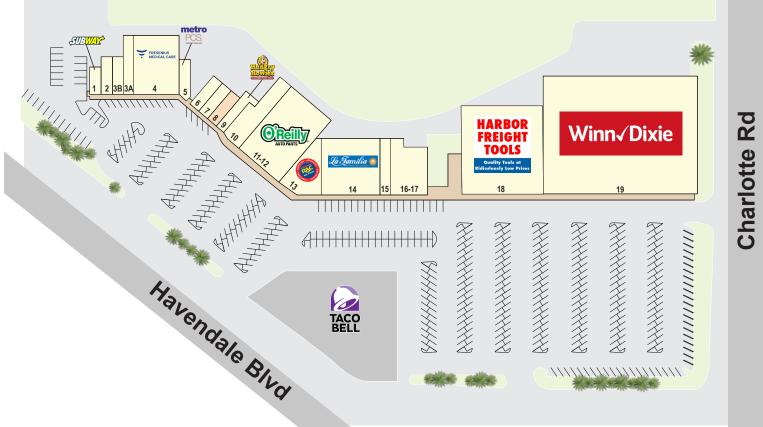

## Olympia Plaza

351 - 445 Havendale Blvd | Auburndale | FL

| No    | Tenant                  | SF     |
|-------|-------------------------|--------|
| 1-2   | Subway                  | 2,088  |
| 3A    | Lucky Star Smoke        | 1,781  |
| 3B    | Hong Kong Restaurant    | 1,060  |
| 4     | Fresenius Medial Care   | 7,972  |
| 5     | Metro PCS               | 1,427  |
| 6     | Tavior Laundromat       | 1,397  |
| 7     | Pro Nails               | 1,200  |
| 8     | Available               | 1,200  |
| 9     | Hungry Howies           | 1,234  |
| 10    | Best Care Health Center | 4,420  |
| 11-12 | O'Reilly Auto Parts     | 11,457 |
| 13    | Rent-A-Center           | 4,500  |
| 14    | La Familia Pawn         | 9,500  |
| 15    | Auburndale Tax Service  | 2,006  |
| 16-17 | Beauty Outlet           | 5,227  |
| 18    | Harbor Freight Tools    | 20,468 |
| 19    | Winn-Dixie              | 52,870 |
|       |                         |        |