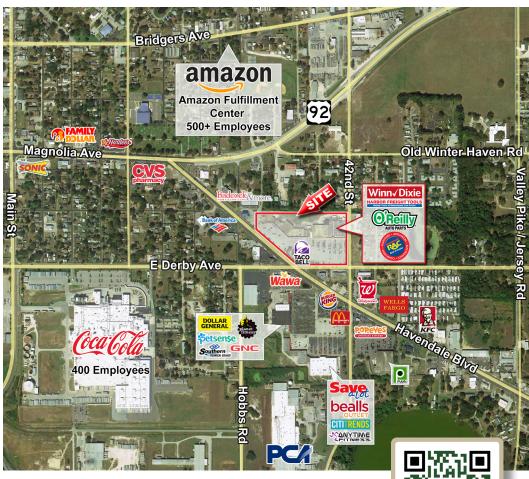

# Olympia Plaza

351 - 445 Havendale Blvd | Auburndale | FL

<u>Traffic Counts</u> Havendale Blvd: ±27,000 VPD

MONTE MITCHELL | Monte@FornessProperties.com | 407.988.0073 www.FornessProperties.com | Licensed Real Estate Broker