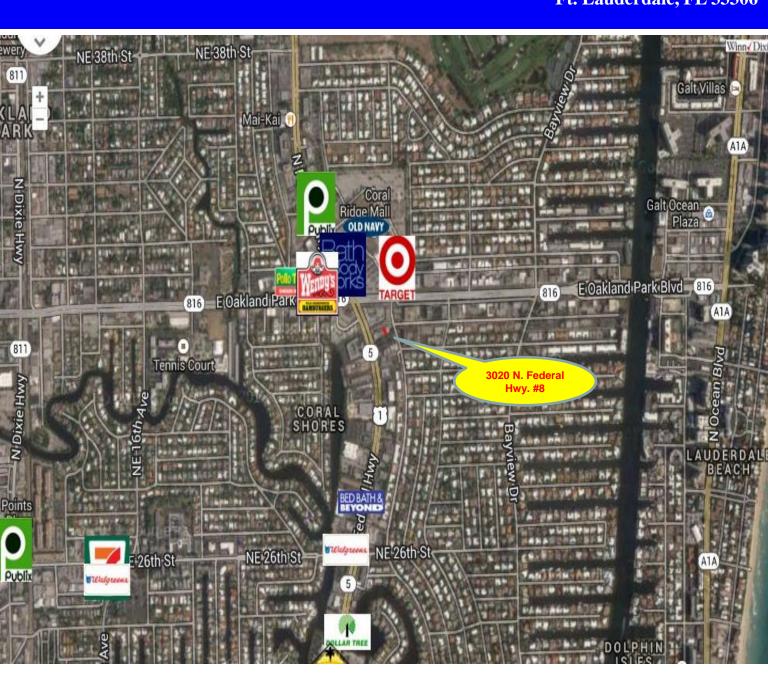

## **National Retail Map**

For Sale \$299,000 3020 N. Federal Hwy. #8 Ft. Lauderdale, FL 33306

Disclaimer: This offering subject to errors, omissions, prior sale or withdrawal without notice.

1233 E. Hillsboro Blvd Deerfield Beach, FL 33441 954.427.8686 T.