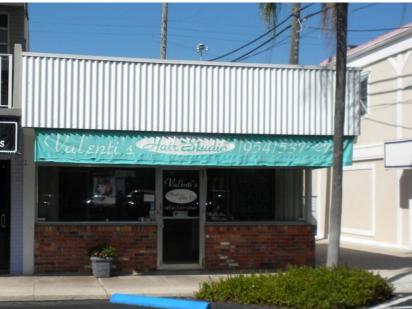

## **Lowest Price Federal Highway Retail Bay**

For Sale \$299,000 **3020 N. Federal Hwy. #8** Ft. Lauderdale, FL 33306

| FOR SALE                      | 1 story 1,040 Sq. Ft. Retail Building on 1,000 Sq. Ft. Property                                                                                                                                                                                                                                   |                                     |                                      |                                      |
|-------------------------------|---------------------------------------------------------------------------------------------------------------------------------------------------------------------------------------------------------------------------------------------------------------------------------------------------|-------------------------------------|--------------------------------------|--------------------------------------|
| DESCRIPTION                   | Retail showroom property located on high traffic area of Federal Hwy & Oakland Park Blvd. in Ft. Lauderdale. Close to numerous national retailers. Perfect for buyer seeking retail exposure and a Federal Hwy address in an impeccably maintained shopping center. Tenant occupied to Oct. 2014. |                                     |                                      |                                      |
| PROPERTY VIDEO                | http://www.youtube.com/embed/NAQGUN7AT4M                                                                                                                                                                                                                                                          |                                     |                                      |                                      |
| LOCATION                      | Located on the east side of Federal Hwy. Just south of Oakland Park Blvd.                                                                                                                                                                                                                         |                                     |                                      |                                      |
| PARKING/ YEAR BUILT           | Common Located Within Shopping Center. Built in 1959                                                                                                                                                                                                                                              |                                     |                                      |                                      |
| PRICING                       | \$299,000 (\$287/ SF Building \$53/ SF Property)                                                                                                                                                                                                                                                  |                                     |                                      |                                      |
| TRAFFIC COUNT                 | 44,000 Cars per day Federal Hwy.                                                                                                                                                                                                                                                                  |                                     |                                      |                                      |
| ZONING & FOLIO NUMBERS        | B1 Boulevard Business. Folio 4942-25-20-0120                                                                                                                                                                                                                                                      |                                     |                                      |                                      |
| DEMOGRAPHICS<br>2013 Estimate | HH Population: Average HH Income:                                                                                                                                                                                                                                                                 | <b>1 mile</b><br>10,513<br>\$72,264 | <b>3 mile</b><br>108,710<br>\$54,604 | <b>5 mile</b><br>258,659<br>\$52,458 |