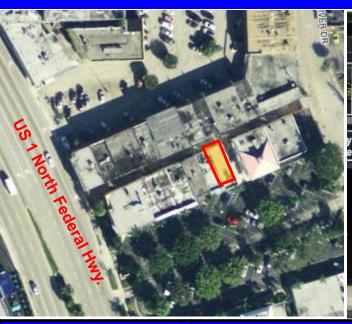

## **Lowest Price Federal Highway Retail Bay**

For Sale \$299,000 **3020 N. Federal Hwy. #8** Ft. Lauderdale, FL 33306

| FOR SALE                      | 1 story 1,040 Sq. Ft. Retail Building on 1,000 Sq. Ft. Property                                                                                                                                                                                                                                   |                                     |                                      |                                      |
|-------------------------------|---------------------------------------------------------------------------------------------------------------------------------------------------------------------------------------------------------------------------------------------------------------------------------------------------|-------------------------------------|--------------------------------------|--------------------------------------|
| DESCRIPTION                   | Retail showroom property located on high traffic area of Federal Hwy & Oakland Park Blvd. in Ft. Lauderdale. Close to numerous national retailers. Perfect for buyer seeking retail exposure and a Federal Hwy address in an impeccably maintained shopping center. Tenant occupied to Oct. 2014. |                                     |                                      |                                      |
| PROPERTY VIDEO                | http://www.youtube.com/embed/NAQGUN7AT4M                                                                                                                                                                                                                                                          |                                     |                                      |                                      |
| LOCATION                      | Located on the east side of Federal Hwy. Just south of Oakland Park Blvd.                                                                                                                                                                                                                         |                                     |                                      |                                      |
| PARKING/ YEAR BUILT           | Common Located Within Shopping Center. Built in 1959                                                                                                                                                                                                                                              |                                     |                                      |                                      |
| PRICING                       | \$299,000 (\$287/ SF Building \$53/ SF Property)                                                                                                                                                                                                                                                  |                                     |                                      |                                      |
| TRAFFIC COUNT                 | 44,000 Cars per day Federal Hwy.                                                                                                                                                                                                                                                                  |                                     |                                      |                                      |
| ZONING & FOLIO NUMBERS        | B1 Boulevard Business. Folio 4942-25-20-0120                                                                                                                                                                                                                                                      |                                     |                                      |                                      |
| DEMOGRAPHICS<br>2013 Estimate | HH Population: Average HH Income:                                                                                                                                                                                                                                                                 | <b>1 mile</b><br>10,513<br>\$72,264 | <b>3 mile</b><br>108,710<br>\$54,604 | <b>5 mile</b><br>258,659<br>\$52,458 |