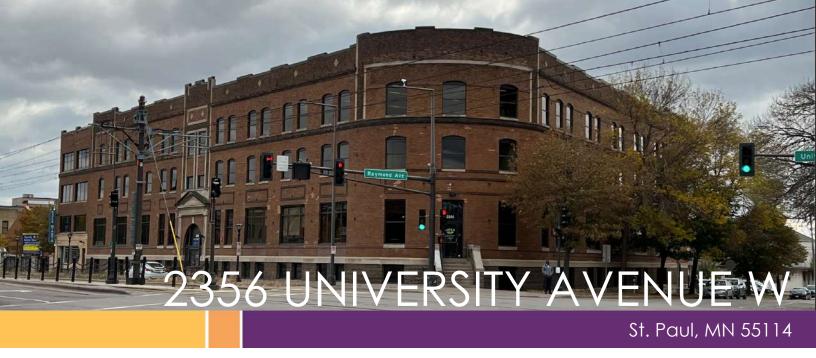

# 8,185 SF to 8,257 SF of Office Space For Lease Near Highway 280 and I-94

### Highlights and Features:

- 115,200 SF Building
- Private entrance off University Avenue W
- Large windows
- Exposed brick
- High ceilings
- Ideal location just east of Highway 280 and I-94 interchange
- Close to both Minneapolis and St. Paul
- Easy access to public transportation
- 1 block from the Raymond Avenue light rail station
- Convenient location near the University of Minnesota
- Ample parking
- Local ownership
- Co-tenants: Caffe Biaggio, Broecker Eye & Optical, Center for Victims of Torture, Isaiah, Scott Law Firm, Minnesota Land Trust, North Star Mini Storage, Transforming Generations, Ann Bancroft Foundation, Butler Foundation, Carlin & Ulbee, Reflections, Inc., Family Circle Counseling