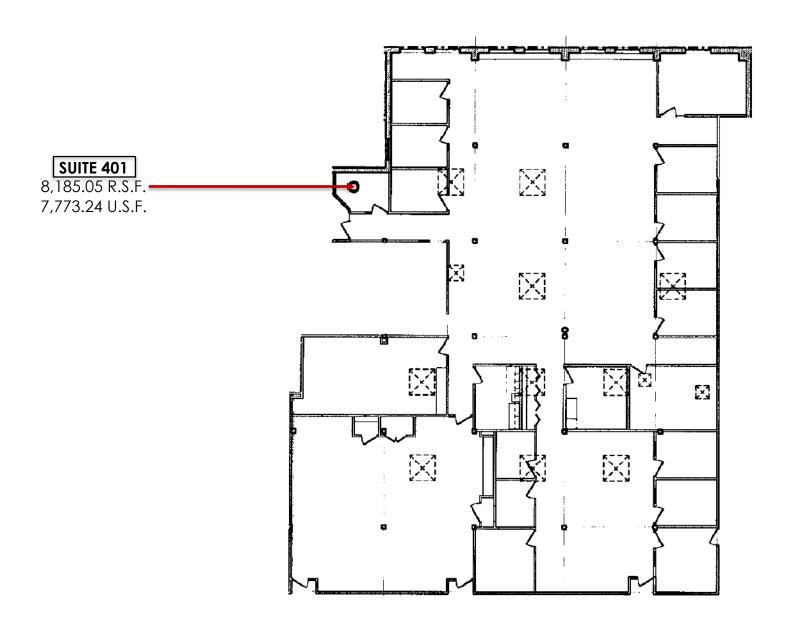

## Space Available:

Suite 200: 8,257 sfSuite 401: 8,185 sf

• Lease Rate: \$21.00 psf Gross