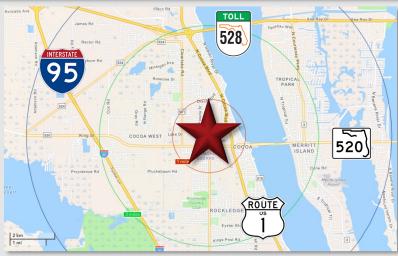

#### LOCATION DETAILS

This triple frontage property offers multiple access points and a convenient location in Florida's Space Coast region. Situated 1/4 mile north of SR-520/King St and less than a mile west of US-1. Less than a 10-minute drive from I-95 and the Beachline Expressway (SR 528)/A1A intersection, providing easy access throughout the area. Surrounded by residential and wholesale commercial.