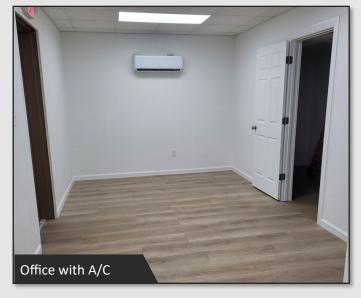

### PROPERTY DETAILS

- ±4,416 SF warehouse with office space
- Recently renovated with new and upgraded electric and lighting, as well as a new roof, plumbing, roll-up doors, paint, and flooring in the office space
- 4 roll-up doors (12' x 12' grade level)
- 2 bathrooms, including 1 ADA bathroom
- 14' clear height
- Freshly paved parking lot coming soon
- Seller financing available