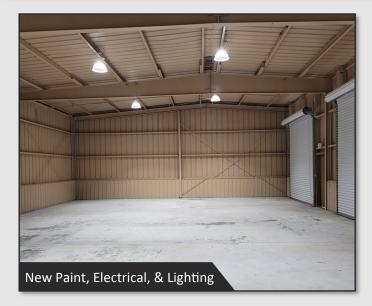

### PROPERTY DETAILS

- ±4,416 SF warehouse with office space
- Recently renovated with new and upgraded electric and lighting, as well as a new roof, plumbing, roll-up doors, paint, and flooring in the office space
- 4 roll-up doors (12' x 12' grade level)
- 2 bathrooms, including 1 ADA bathroom
- 14' clear height
- Freshly paved parking lot coming soon
- Seller financing available