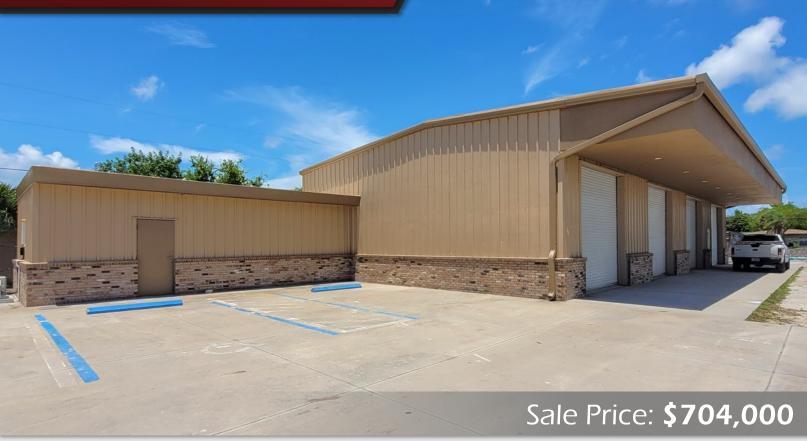

## **Cocoa City Warehouse**

203 N Fiske Blvd. Cocoa, FL 32922

### PROPERTY DETAILS

- ±4,416 SF warehouse with office space
- Recently renovated with new and upgraded electric and lighting, as well as a new roof, plumbing, roll-up doors, paint, and flooring in the office space
- 4 roll-up doors (12' x 12' grade level)
- 2 bathrooms, including 1 ADA bathroom
- 14' clear height
- Freshly paved parking lot coming soon
- Seller financing available