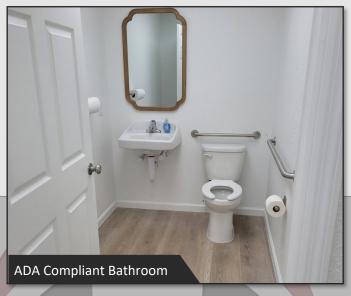

### PROPERTY DETAILS

- ±4,416 SF warehouse with office space
- Recently renovated with new and upgraded electric and lighting, as well as a new roof, plumbing, roll-up doors, paint, and flooring in the office space
- 4 roll-up doors (12' x 12' grade level)
- 2 bathrooms, including 1 ADA bathroom
- 14' clear height
- Freshly paved parking lot coming soon
- Seller financing available