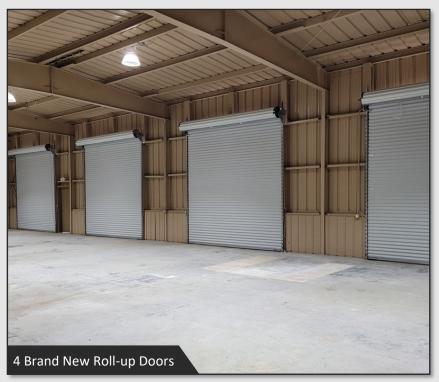

### PROPERTY DETAILS

- ±4,416 SF warehouse with office space
- Recently renovated with new and upgraded electric and lighting, as well as a new roof, plumbing, roll-up doors, paint, and flooring in the office space
- 4 roll-up doors (12' x 12' grade level)
- 2 bathrooms, including 1 ADA bathroom
- 14' clear height
- Freshly paved parking lot coming soon
- Seller financing available