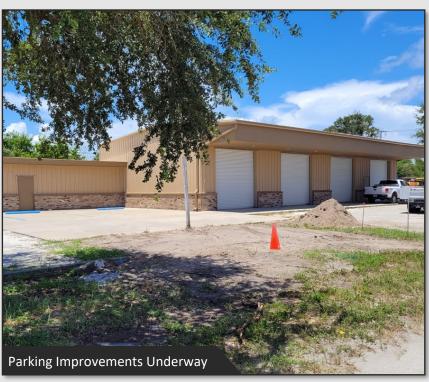

### PROPERTY DETAILS

- ±4,416 SF warehouse with office space
- Recently renovated with new and upgraded electric and lighting, as well as a new roof, plumbing, roll-up doors, paint, and flooring in the office space
- 4 roll-up doors (12' x 12' grade level)
- 2 bathrooms, including 1 ADA bathroom
- 14' clear height
- Freshly paved parking lot coming soon
- Seller financing available